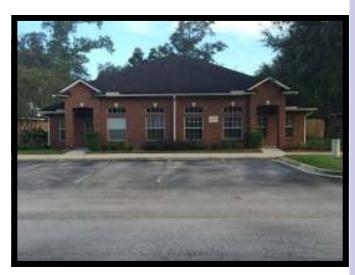

## 9310 S Old Kings Road Units 201 and 202 Jacksonville, FL 32257

Quality 2005 construction in an up scale professional office park. **Excellent condition.** Many upgrades Floor Plan: Reception area, conference room, 8 offices, work/equipment room, 2 bathrooms, and a kitchenette/breakroom, CAT 5 wiring. Security system. Attic Storage. Ample parking. Lease rate: \$8.00/SF/YR **CAM \$4.00/SF/YR** Plus 7 % sales tax

## FOR SALE/LEASE OFFICE BUILDING

2,374/SF OFFICE CONDO BUILDING In Kingsouth Office Park Price \$249,000 (\$104.88/SF) HOA Fee \$450.00 month

> Owner Financing Available

Watson Commercial Realty, Inc 4685 Sunbeam Road, Suite 4 Jacksonville, FL 32257-6109