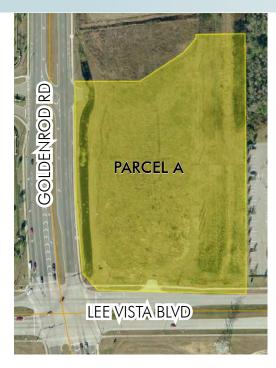

# ORLANDO INT'L AIRPORT / MEDICAL CITY AREA 2 PARCELS - GOLDENROD / HOFFNER, COLDENROD / LEE VISTA BLVD (5 ± acres (NATION) & 4.5 ± acres (ID) • Orlando, FL Image: Coldenrood of the content of the

and Lee Vista Blvd, and Parcel B is located at SW corner of Hoffner Ave and Goldenrod Rd. Traffic Counts (2013): Hoffner Ave = 21,145 ADT.

#### SIZE

Parcel A:  $6.6 \pm$  acres Parcel B:  $4.5 \pm$  acres - SOLD

#### PRICE

Parcel A: \$2,874,960 (\$10.00/sf) Parcel B: \$1,960,000 (\$10.00/sf) - SOLD

# **ROAD FRONTAGE**

Parcel A: 400' on Lee Vista Blvd, 530' on Goldenrod Rd Parcel B: 490' on Hoffner Ave, 795' on Goldenrod Rd