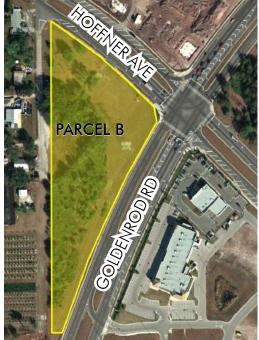

# ORLANDO INT'L AIRPORT / MEDICAL CITY AREA 2 PARCELS - GOLDENROD / HOFFNER, COLDENROD / LEE VISTA BLVD (5 ± acres (NATION) & 4.5 ± acres (ID) • Orlando, FL Image: Coldenrood of the content of the

and Lee Vista Blvd, and Parcel B is located at SW corner of Hoffner Ave and Goldenrod Rd. Traffic Counts (2013): Hoffner Ave = 21,145 ADT.

#### SIZE

Parcel A:  $6.6 \pm$  acres Parcel B:  $4.5 \pm$  acres - SOLD

#### PRICE

Parcel A: \$2,874,960 (\$10.00/sf) Parcel B: \$1,960,000 (\$10.00/sf) - SOLD

# **ROAD FRONTAGE**

Parcel A: 400' on Lee Vista Blvd, 530' on Goldenrod Rd Parcel B: 490' on Hoffner Ave, 795' on Goldenrod Rd