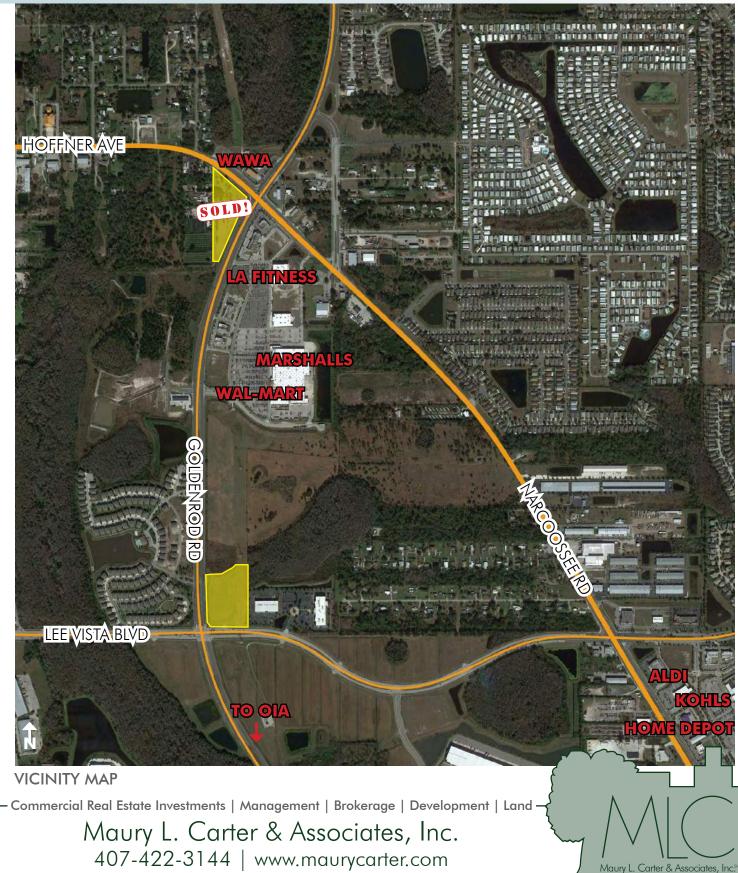

### ORLANDO INT'L AIRPORT/MEDICAL CITY AREA LEE VISTA/GOLDENROD 6.6± acres (AVAILABLE) & 4.5± acres (SOLD!) • Orlando, FL

8 Deltona SEMINOLE 441 27 Orland 20  $\bigcap$ 9 27 SCEOLA POLK BEE LINE ORLANDO INT'L AIRPORT LAKE NONA ORANGE MEDICAL CITY LOCATION MAP