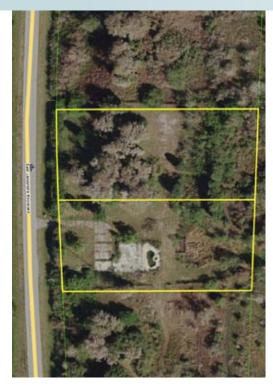

2 34+ acres Osceola County, FL

### ROAD FRONTAGE

330' ± on Lakeshore Boulevard 328' ± on East Lake Tohopekaliga

### SIZE

 $2.34 \pm acres$ 

 $2.34 \pm acres$ Osceola County, FL

PROPERTY MAP

— Commercial Real Estate Investments | Management | Brokerage | Development | Land

Maury L. Carter & Associates, Inc. 407-422-3144 | www.maurycarter.com