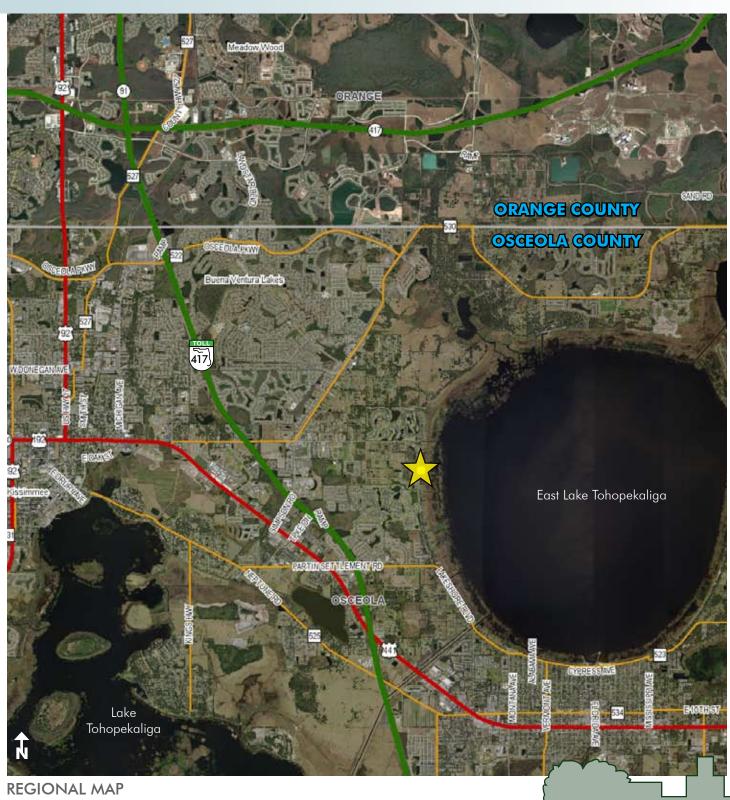

### LOCATION

Located on East Lake Shore Blvd, on the west side of East Lake Tohopekaliga in Osceola County. Immediate access to major roadways: 4± miles to Florida's Turnpike and just over 5 miles to Central Florida GreeneWay (SR 417).

FOR SALE

LAND

2.34± acres Osceola County, FL

LOCATION MAP

— Commercial Real Estate Investments | Management | Brokerage | Development | Land -

Maury L. Carter & Associates, Inc. 407-422-3144 | www.maurycarter.com