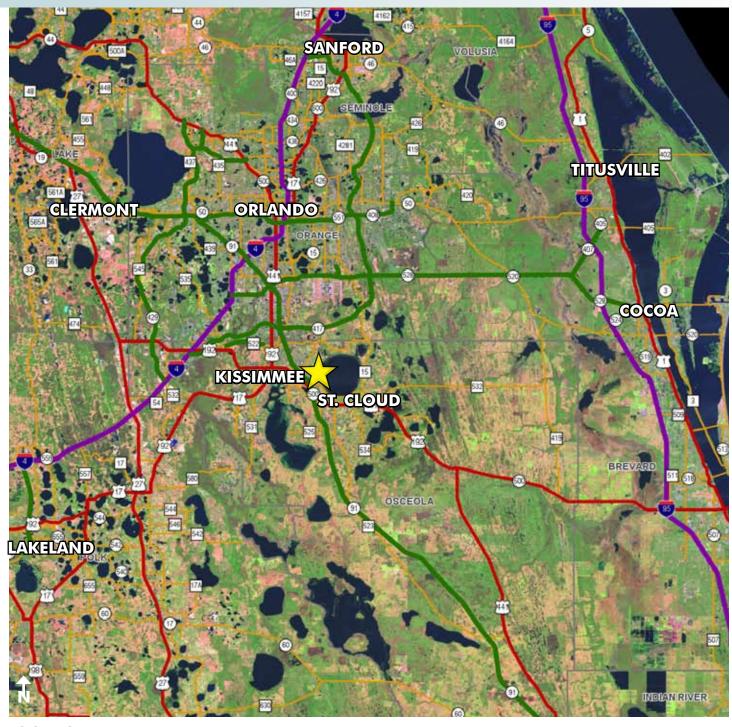

### LOCATION

Located on East Lake Shore Blvd, on the west side of East Lake Tohopekaliga in Osceola County. Immediate access to major roadways: 4± miles to Florida's Turnpike and just over 5 miles to Central Florida GreeneWay (SR 417).

This property is one of the most desirable lakefront properties in Osceola County. Frontage on Lakeshore Boulevard. Conveniently located between Kissimmee and St. Cloud and less than a mile to Kissimmee Bay and Remington Golf Courses. Within close proximity to the fast-growing Orlando Int'l Airport/Lake Nona/Medical City Area. Travel time is approximately 20 min.

FOR SALE

LAND

2.34± acres Osceola County, FL

LOCATION MAP

— Commercial Real Estate Investments | Management | Brokerage | Development | Land -

Maury L. Carter & Associates, Inc. 407-422-3144 | www.maurycarter.com