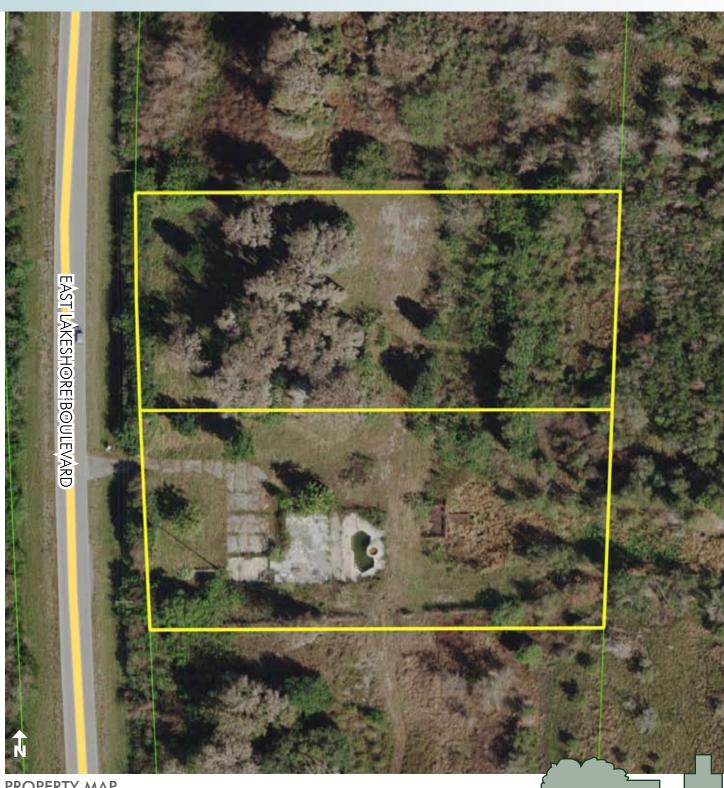

### ROAD FRONTAGE

330' ± on Lakeshore Boulevard 328' ± on East Lake Tohopekaliga

#### DESCRIPTION

Gorgeous lakefront property with large, majestic oak trees and palm trees. Property previously had an estate home with pool, dock and iron fence surrounding it. The house has been removed with some flat structure and the pool remaining. This property has a canal out to the lake with a partial dock onsite. Current permitting restriction make this property a gem with the direct access to East Lake and some of Florida's best bass fishing. An outstanding piece of Florida that is very rare to find.

 $2.34 \pm acres$ Osceola County, FL

PROPERTY MAP

— Commercial Real Estate Investments | Management | Brokerage | Development | Land

Maury L. Carter & Associates, Inc. 407-422-3144 | www.maurycarter.com