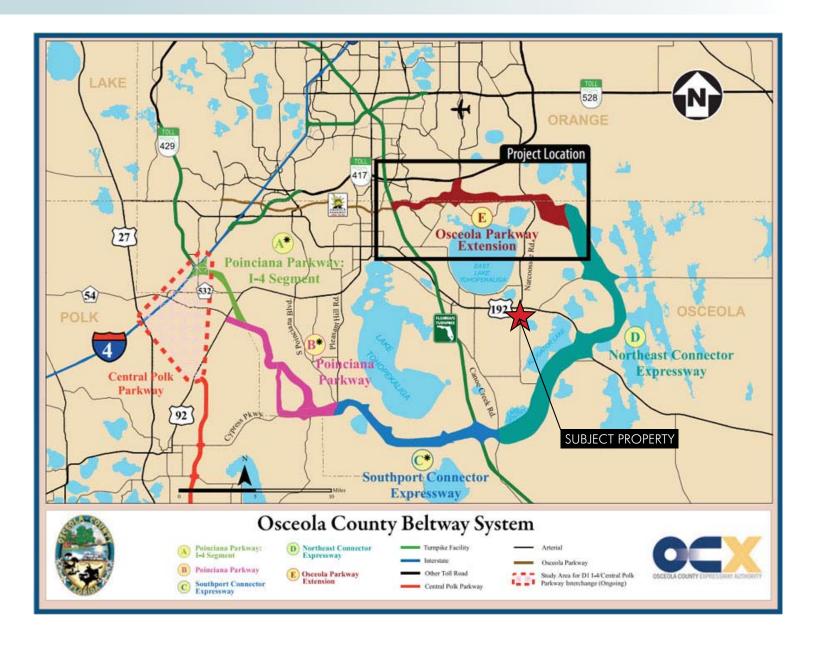

### **LOCATION**

Properties are located on the south side of Hwy 192/441 in St. Cloud, Osceola County, FL.

#### **DESCRIPTION**

Future epicenter of growth for this region on the 192/441 corridor. Commercial users, industrial users, and investors take notice. Surrounding properties consist of vacant raw commercial and industrial land and there are office warehouse and light industrial buildings adjacent to the subject properties.