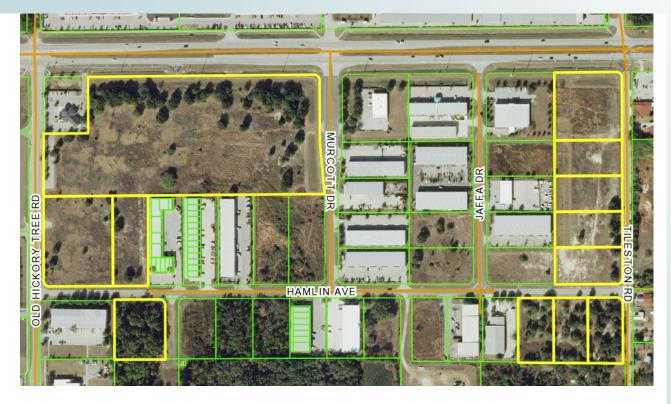

### **LOCATION**

Properties are located on the south side of Hwy 192/441 in St. Cloud, Osceola County, FL.

#### **ROAD FRONTAGE**

1,300'± on HWY 192/441; 670'± on Old Hickory Tree Rd; 990'± on Hamlin Ave; 528'± on Murcott Dr; 1,186'± on Tileston Rd

#### **DESCRIPTION**

Future epicenter of growth for this region on the 192/441 corridor. Commercial users, industrial users, and investors take notice. Surrounding properties consist of vacant raw commercial and industrial land and there are office warehouse and light industrial buildings adjacent to the subject properties.

OR SALE

DNA

HWY 192/441

28.91 ± acres (12 individual parcels) • Osceola County, FL

PROPERTIES MAP