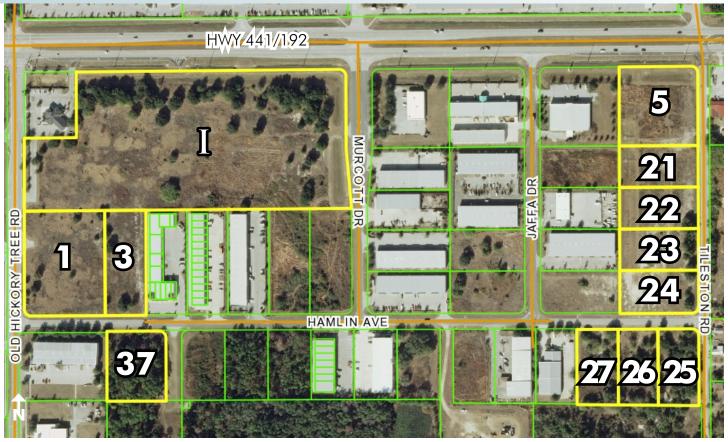

### OSCEOLA INDUSTRIAL PARK ("OIP") - PARCEL IDs/ACREAGE/PRICES

**BULK SALE AVAILABLE**: 28.91 acres = \$2,250,000 or \$1.78/sf

| "TRACT I" (072631060500010010) 13.87±ac = \$1,750,000 or \$2.89/sf        | "LOT 22, TRACT 5" (072631062000010220)<br>1.08±ac = \$107,732 or \$2.29/sf |
|---------------------------------------------------------------------------|----------------------------------------------------------------------------|
| "LOT 1, TRACT 7" (072631062100010010)                                     | "LOT 23, TRACT 5" (072631062000010230)                                     |
| 2.78±ac = \$277,311 or \$2.29/sf                                          | 1.08±ac = \$107,732 or \$2.29/sf                                           |
| "LOT 3, TRACT 7" (072631062100010030)<br>1.42±ac = \$141,648 or \$2.29/sf | "LOT 24, TRACT 5" (072631062000010240) 1.10±ac = \$109,727 or \$2.29/sf    |
| "LOT 37, TRACT 7" (072631062100010370)                                    | "LOT 25, TRACT 5" (072631062000010270)                                     |
| 1.37±ac = \$136,660 or \$2.29/sf                                          | 1.03±ac = \$102,744 or \$2.29/sf                                           |
| "TRACT 5" (0726310620000100V0)                                            | "LOT 26, TRACT 5" (072631062000010260)                                     |
| 2.07±ac = \$293,049 or \$3.25/sf                                          | 1.00±ac = \$100,000 or \$2.29/sf                                           |
| "LOT 21, TRACT 5" (072631062000010210)                                    | "LOT 27, TRACT 5" (072631062000010250)                                     |
| 1.08±ac = \$107,732 or \$2.29/sf                                          | 1.03±ac = \$102,744 or \$2.29/sf                                           |