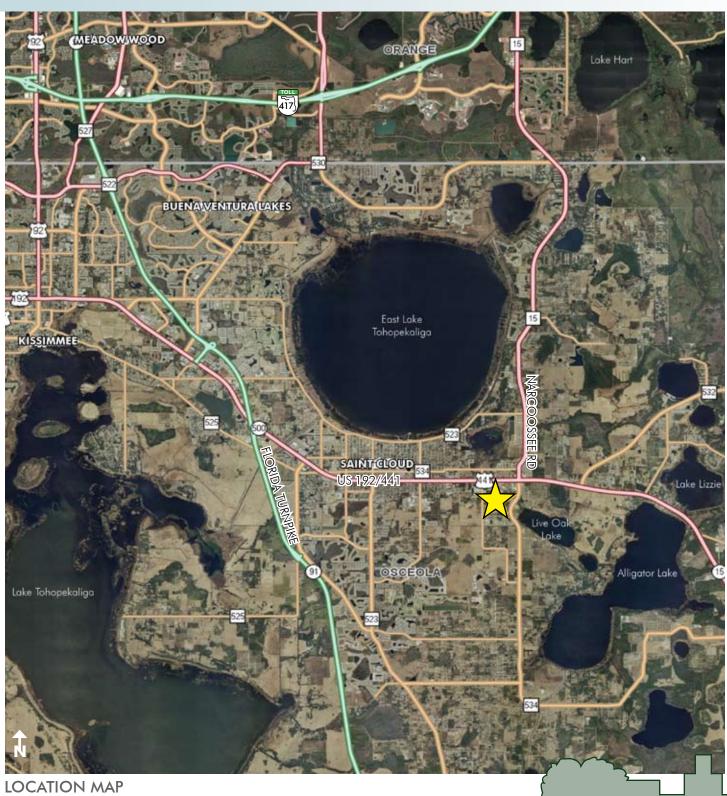

### **LOCATION**

Properties are located on the south side of Hwy 192/441 in St. Cloud, Osceola County, FL.