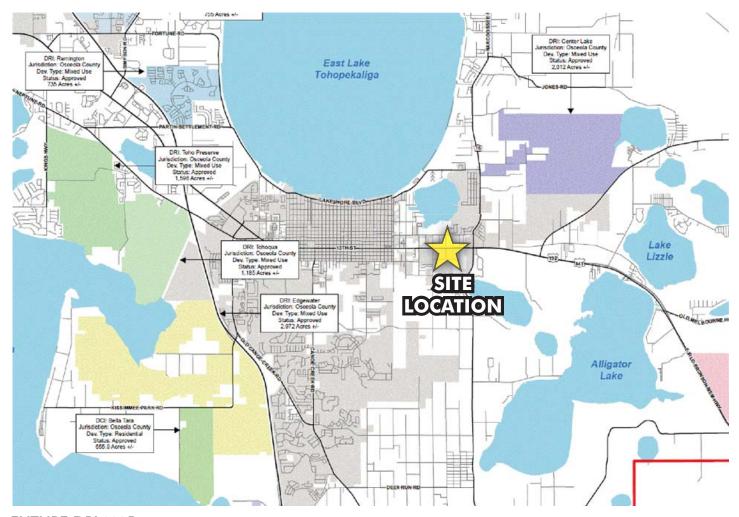

HWY 192/441

28.91 ± acres (12 individual parcels) • Osceola County, FL

HWY 192/441

28.91 ± acres (12 individual parcels) • Osceola County, FL

**FUTURE DRI MAP** 

— Commercial Real Estate Investments | Management | Brokerage | Development | Land - Maury L. Carter & Associates, Inc.