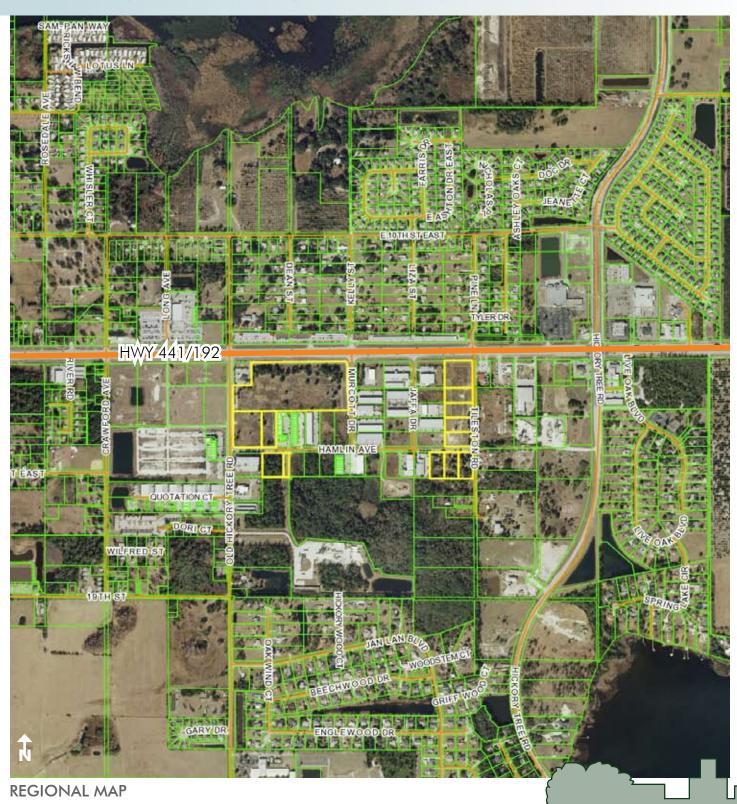

HWY 192/441

28.91 ± acres (12 individual parcels) • Osceola County, FL

### **LOCATION**

Properties are located on the south side of Hwy 192/441 in St. Cloud, Osceola County, FL.

#### SIZE

28.91 ± total acres (12 individual properties)

#### **ROAD FRONTAGE**

1,300'± on HWY 192/441; 670'± on Old Hickory Tree Rd; 990'± on Hamlin Ave; 528'± on Murcott Dr; 1,186'± on Tileston Rd

OR SALE

DNA

HWY 192/441

28.91 ± acres (12 individual parcels) • Osceola County, FL

PROPERTIES MAP