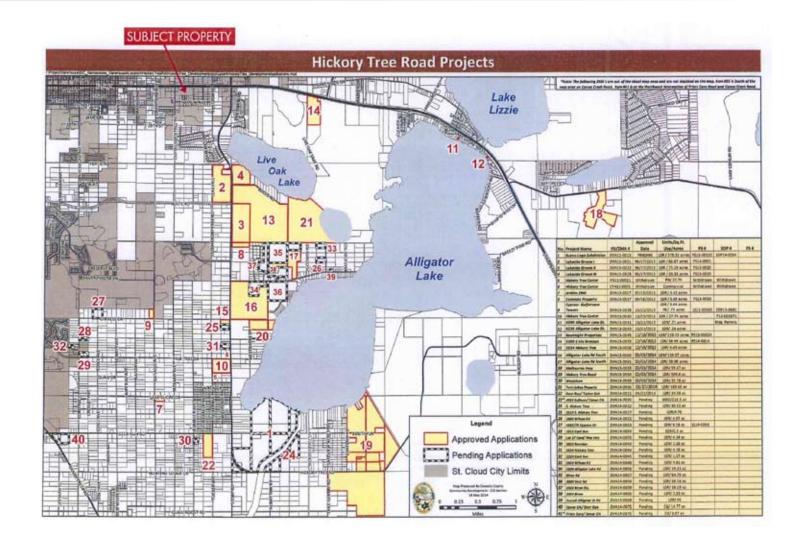

### **LOCATION**

Properties are located on the south side of Hwy 192/441 in St. Cloud, Osceola County, FL.

#### **DESCRIPTION**

Future epicenter of growth for this region on the 192/441 corridor. Commercial users, industrial users, and investors take notice. Surrounding properties consist of vacant raw commercial and industrial land and there are office warehouse and light industrial buildings adjacent to the subject properties.

There are a number of similar properties in the immediate area as well as large, highly recognized, national firms that have located in the immediate area (Chevrolet, BB&T, Wawa, Tuffy, Advanced Auto Parts, Badcock, Winn Dixie, Publix).