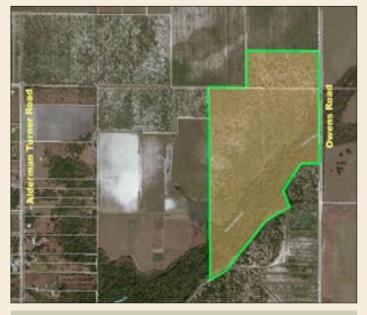

Price: \$1,050,000 Acreage: 125 +/- acres Price per Acre: \$8,400

Property Address: Owens Road, Wimauma, Florida 33598

Nearest Intersection: SR 674 and Owens Road

County: Hillsborough

Road Frontage: 1,990 +/- feet on Owens Road Water Frontage: Creek runs through property

Soil Types: Candler, Pomello, and Tavares Fine Sands

Fencing: Road frontage is fenced Electric Provided by: Teco

Wells and Sizes: (1) 12 inch and (1) 8 inch

Water Use Permit: No. 5318.007

Max GPD: 5,544,000
 Irrigation: Micor-jet, green jets
 Irrigation Spacing: 1 every 20 fe