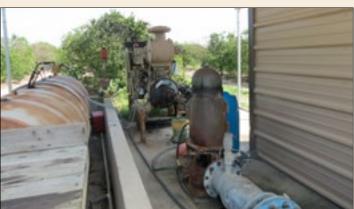

### Owens Road 125 Acre Grove

Producing citrus grove in south Hillsborough County with great infrastructure in place. Property has one 12 inch and one 8 inch well for multiple agricultural ventures. Exceptional topography with Candler, Pomello and Tavares soils.

Soil Types: Candler, Pomello, and Tavares Fine Sands

Fencing: Road frontage is fenced Electric Provided by: Teco

Wells and Sizes: (1) 12 inch and (1) 8 inch

Water Use Permit: No. 5318.007

Max GPD: 5,544,000
 Irrigation: Micor-jet, green jets
 Irrigation Spacing: 1 every 20 fe