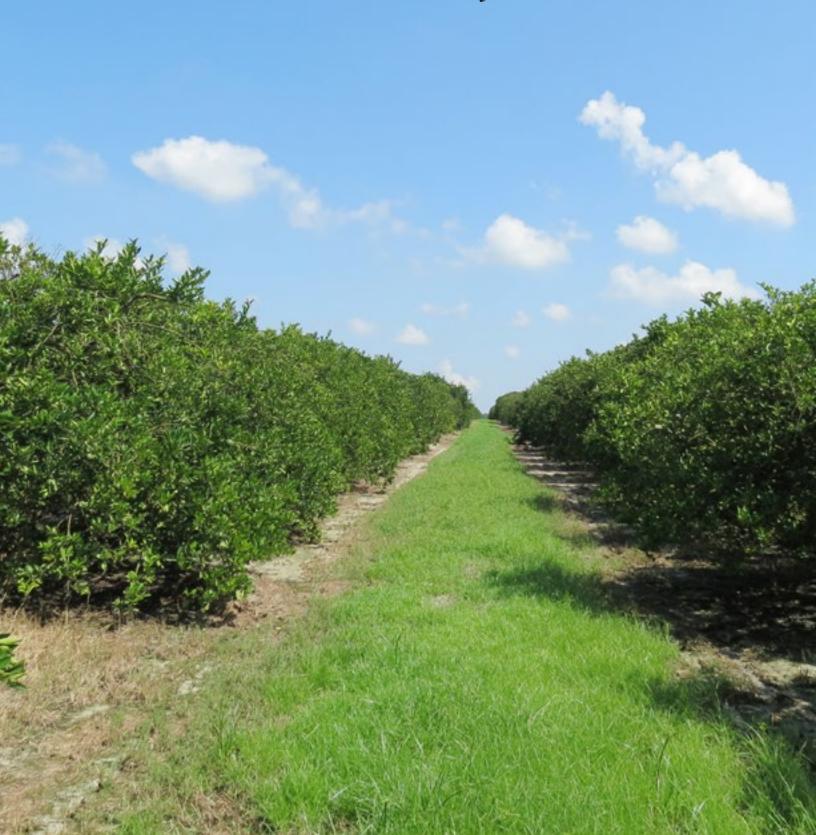

### Owens Road 125 Acre Grove

Producing citrus grove in south Hillsborough County with great infrastructure in place. Property has one 12 inch and one 8 inch well for multiple agricultural ventures. Exceptional topography with Candler, Pomello and Tavares soils.

| Grove                                             |                                           |
|---------------------------------------------------|-------------------------------------------|
| Variety:                                          | Hamlin and Valencia Oranges               |
| Root Stock:                                       | Swingle, Carrizo, some Sour               |
| Tree Count:                                       | 10,000                                    |
| Set:                                              | 20 x 30, resets are double set            |
| Grove Age:                                        | 50 +/- years                              |
| Production Records Early/Mids                     |                                           |
| Year 1-2013                                       | Total Boxes 10,692, Avg. lbs. solids 5.98 |
| Year 2-2014                                       | Total Boxes 8,726, Avg. lbs. solids 6.3   |
| Year 3-2015                                       | Total Boxes 7,639, Avg. lbs. solids 5.94  |
| Caretaking Records & Production Records: Valencia |                                           |
| Year 1-2013                                       | Total Boxes 8,716, Avg. lbs. solids 6.85  |
| Year 2-2014                                       | Total Boxes 9,867, Avg. lbs. solids 6.73  |
| Year 3-2015                                       | Total Boxes 8,919, Avg. lbs. solids 6.35  |