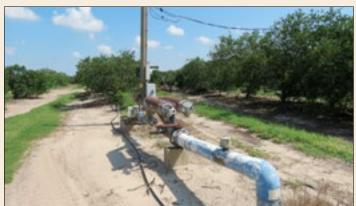

### Owens Road 125 Acre Grove

Producing citrus grove in south Hillsborough County with great infrastructure in place. Property has one 12 inch and one 8 inch well for multiple agricultural ventures. Exceptional topography with Candler, Pomello and Tavares soils.

Soil Types: Candler, Pomello, and Tavares Fine Sands

Fencing: Road frontage is fenced Electric Provided by: Teco

Wells and Sizes: (1) 12 inch and (1) 8 inch

Water Use Permit: No. 5318.007

Max GPD: 5,544,000
 Irrigation: Micor-jet, green jets
 Irrigation Spacing: 1 every 20 fe