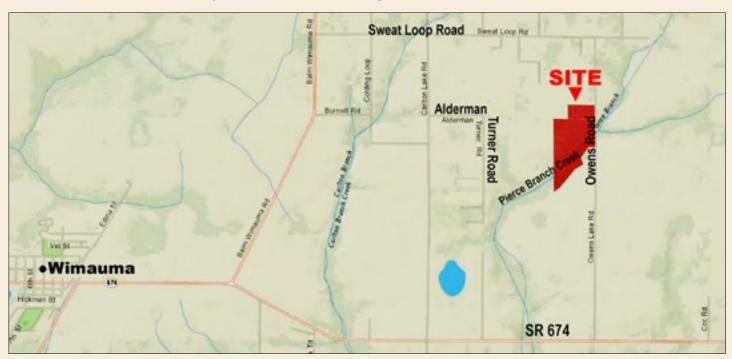

Price: \$1,050,000 Acreage: 125 +/- acres Price per Acre: \$8,400

Property Address: Owens Road, Wimauma, Florida 33598

Nearest Intersection: SR 674 and Owens Road

County: Hillsborough

Road Frontage: 1,990 +/- feet on Owens Road Water Frontage: Creek runs through property

#### **Directions to Property:**

- From I-75, take Exit 240A (SR 674/Sun City Center) and go east on SR 674 for 10.6 miles
  - Turn left on Owens Road and drive 2 miles
- Property will be located on the left side of the road.
- Shown by appointment only