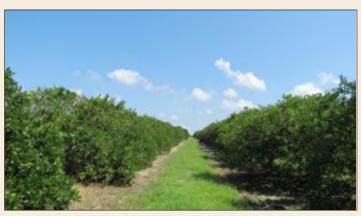

### Owens Road 125 Acre Grove

Producing citrus grove in south Hillsborough County with great infrastructure in place. Property has one 12 inch and one 8 inch well for multiple agricultural ventures. Exceptional topography with Candler, Pomello and Tavares soils.

| Grove                                             |                                           |
|---------------------------------------------------|-------------------------------------------|
| Variety:                                          | Hamlin and Valencia Oranges               |
| Root Stock:                                       | Swingle, Carrizo, some Sour               |
| Tree Count:                                       | 10,000                                    |
| Set:                                              | 20 x 30, resets are double set            |
| Grove Age:                                        | 50 +/- years                              |
| Production Records Early/Mids                     |                                           |
| Year 1-2013                                       | Total Boxes 10,692, Avg. lbs. solids 5.98 |
| Year 2-2014                                       | Total Boxes 8,726, Avg. lbs. solids 6.3   |
| Year 3-2015                                       | Total Boxes 7,639, Avg. lbs. solids 5.94  |
| Caretaking Records & Production Records: Valencia |                                           |
| Year 1-2013                                       | Total Boxes 8,716, Avg. lbs. solids 6.85  |
| Year 2-2014                                       | Total Boxes 9,867, Avg. lbs. solids 6.73  |
| Year 3-2015                                       | Total Boxes 8,919, Avg. lbs. solids 6.35  |