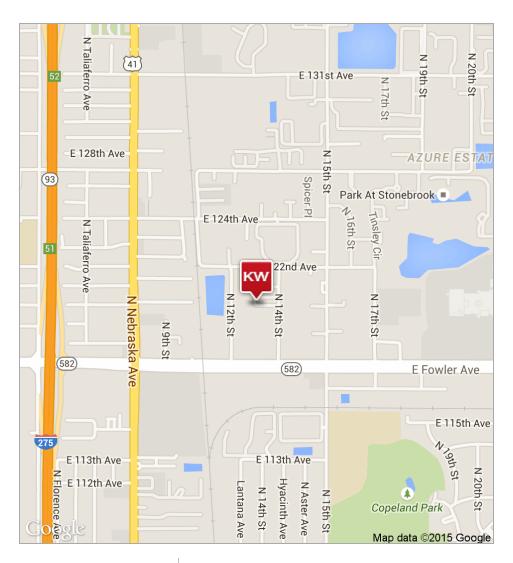

## LEXINGTON COURT

1301 Lexington Court, Tampa, FL 33612

| Sale Price:      | \$1,895,000                |
|------------------|----------------------------|
| Number Of Units: | 42                         |
| Price Per Unit:  | \$45,119                   |
| Cap Rate:        | 7.0%                       |
| NOI:             | \$141,032                  |
| Lot Size:        | 2.46 Acres                 |
| Building Size:   | 24,995 SF                  |
| Year Built:      | 1962                       |
| Renovated:       | 2013                       |
| Cross Streets:   | E 122 Avenue & N 12 Street |

# LEXINGTON COURT

1301 Lexington Court, Tampa, FL 33612