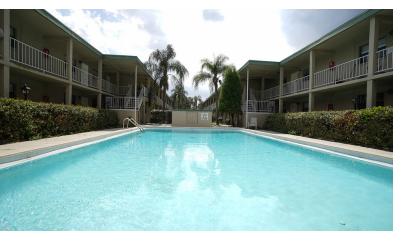

#### PROPERTY OVERVIEW

Sandanay & Stonehenge are two separate apartment communities located adjacent to one another in North Tampa near the University of South Florida. Sandanay, the larger of the two properties, consists of four buildings sitting on 1.81 acres of land. The buildings were constructed between 1967 and 1970 and each is concrete block with a flat roof. The unit mix at Sandanay includes 17 1Bdr-1Bath apartments (750 Sq Ft) and 43 2Bdr-1Bath apartments (1,000 Sq Ft) for a total of 55,750 rentable square feet. Community amenities include a swimming pool area, leasing office, barbecue grills, playground area, and laundry facilities.

Stonehenge consists of eight buildings that sit on 1.77 acres of land. These buildings were constructed between 1967-1969 and each is concrete block with a pitched roof. The unit mix at Stonehenge includes 40 1Bdr-1Bath apartments (600 Sq Ft) for a total of 24,000 square feet.

#### PROPERTY HIGHLIGHTS

- 98% Occupied, Properties in North Tampa
- Located adjacent to one another for management efficiency
- Strong cash
- upside potential rent growth
- Located in populated University area