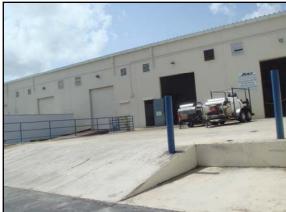

## Asking Price \$1,400,000

| Property Fact Sheet                 |                                                                                                                                                                                                              |
|-------------------------------------|--------------------------------------------------------------------------------------------------------------------------------------------------------------------------------------------------------------|
| Address:                            | 2600 NW 55 <sup>th</sup> Court,<br>Suite 230<br>Fort Lauderdale, FL 33309                                                                                                                                    |
| Total Square Footage:<br>Breakdown: | <ul> <li>11,172 SF</li> <li>8,072 SF - Warehouse</li> <li>1,500 SF - First Floor Showroom</li> <li>9,50 SF - 2<sup>nd</sup> Floor Office</li> <li>650 SF - 2<sup>nd</sup> floor Mezzanine storage</li> </ul> |
| Warehouse Ceiling<br>Height:        | 24'                                                                                                                                                                                                          |
| Overhead Doors:                     | Three (3) overhead doors 10' x 14'                                                                                                                                                                           |
| Upstairs Office:                    | 5 offices<br>1 Large Conference Room<br>File room                                                                                                                                                            |
| Tax Folio Numbers:                  | 4942 17 AM 0010<br>4942 17 AM 0020<br>4942 17 AM 0030                                                                                                                                                        |