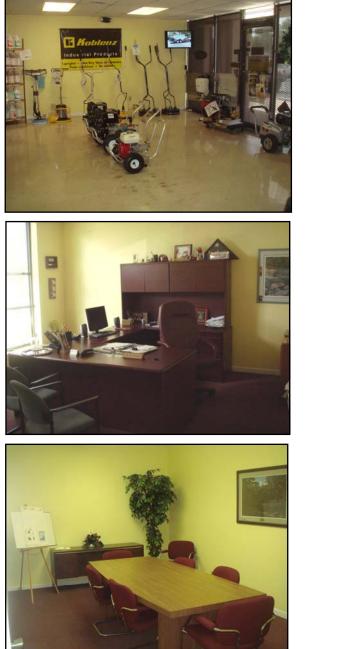

## Asking Price \$1,400,000

| Property Fact Sheet                 |                                                                                                                                                                                                              |
|-------------------------------------|--------------------------------------------------------------------------------------------------------------------------------------------------------------------------------------------------------------|
| Address:                            | 2600 NW 55 <sup>th</sup> Court,<br>Suite 230<br>Fort Lauderdale, FL 33309                                                                                                                                    |
| Total Square Footage:<br>Breakdown: | <ul> <li>11,172 SF</li> <li>8,072 SF - Warehouse</li> <li>1,500 SF - First Floor Showroom</li> <li>9,50 SF - 2<sup>nd</sup> Floor Office</li> <li>650 SF - 2<sup>nd</sup> floor Mezzanine storage</li> </ul> |
| Warehouse Ceiling<br>Height:        | 24'                                                                                                                                                                                                          |
| Overhead Doors:                     | Three (3) overhead doors 10' x 14'                                                                                                                                                                           |
| Upstairs Office:                    | 5 offices<br>1 Large Conference Room<br>File room                                                                                                                                                            |
| Tax Folio Numbers:                  | 4942 17 AM 0010<br>4942 17 AM 0020<br>4942 17 AM 0030                                                                                                                                                        |