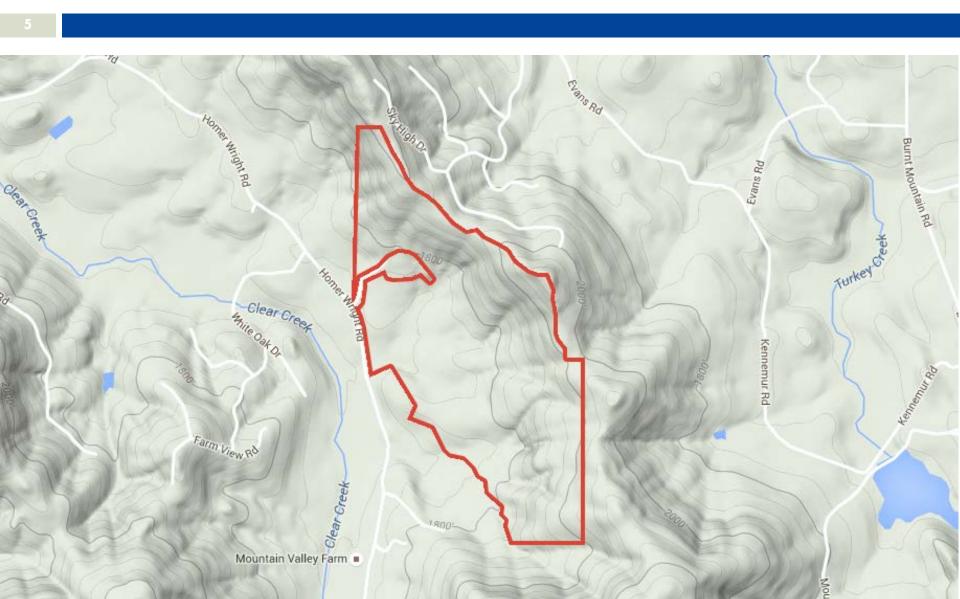

nformation 3

Aerial View 4

Topo 5

Property Photos 6

Location Maps 7

For Additional Information, Please Contact:

Mark Moore Southern Realty Company (404)886-0552 Mark@SouthernRealtyCompany.com

Tommy Arnold RT Realty Group (404)933-6100 taarnold@nnc.net

Southern Realty Company, LLC 6185 Crooked Creek Road Suite B Norcross, GA 30092 SouthernRealtyCompany.com

RT Realty Group, LLC 6185 Crooked Creek Road Suite C Norcross, GA 30092

# **Property Information**





- +/- 176.69 Acres on Homer Wright Rd.
- Located in Gilmer County, 10 miles SE of historic downtown Ellijay
- Excellent recreational or timber tract with single family development potential
- Utilities available: Water & Electricity

- Rolling to steep topography
- Bank Owned
- Asking Price \$463,900



# Property Topo Map





# Property Photos





6

### **Location Maps**





## **Location Maps**