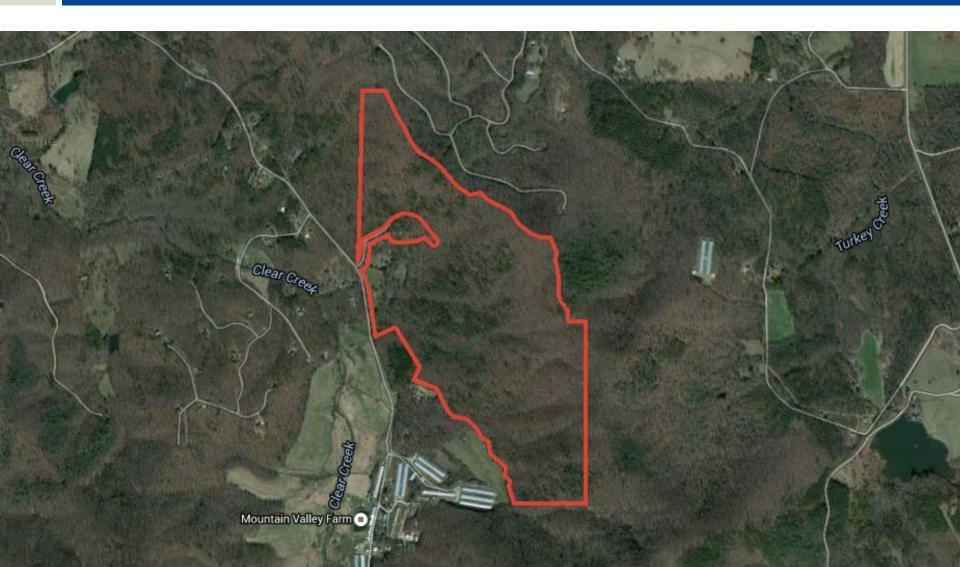

# **Property Information**

- +/- 176.69 Acres on Homer Wright Rd.
- Located in Gilmer County, 10 miles SE of historic downtown Ellijay
- Excellent recreational or timber tract with single family development potential
- Utilities available: Water & Electricity

- Rolling to steep topography
- Bank Owned
- Asking Price \$463,900