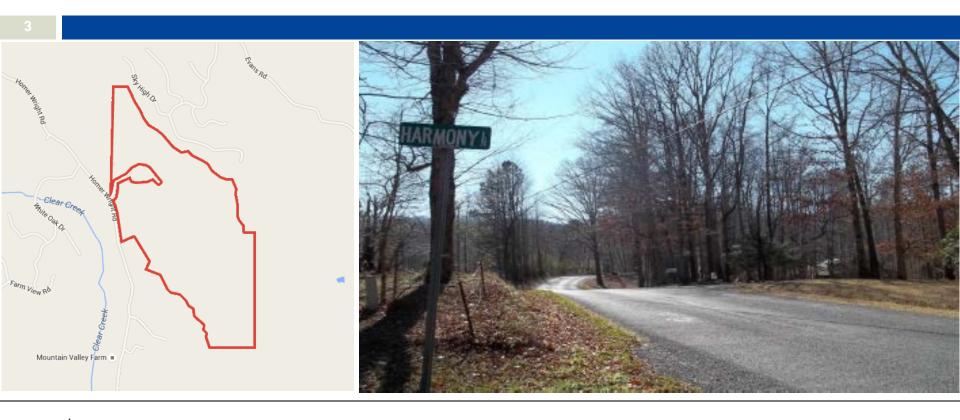

176.69 Acres on Homer Wright Rd. Bank Owned - \$463,900

Presented By:



#### 2

#### Table of Contents



Property Information 3

Aerial View 4

Topo 5

Property Photos 6

Location Maps 7

For Additional Information, Please Contact:

Mark Moore Southern Realty Company (404)886-0552 Mark@SouthernRealtyCompany.com

Tommy Arnold RT Realty Group (404)933-6100 taarnold@nnc.net

Southern Realty Company, LLC 6185 Crooked Creek Road Suite B Norcross, GA 30092 SouthernRealtyCompany.com

RT Realty Group, LLC 6185 Crooked Creek Road Suite C Norcross, GA 30092

# **Property Information**





- +/- 176.69 Acres on Homer Wright Rd.
- Located in Gilmer County, 10 miles SE of historic downtown Ellijay
- Excellent recreational or timber tract with single family development potential
- Utilities available: Water & Electricity

- Rolling to steep topography
- Bank Owned
- Asking Price \$463,900



# Property Topo Map





# Property Photos





6

### **Location Maps**





## **Location Maps**