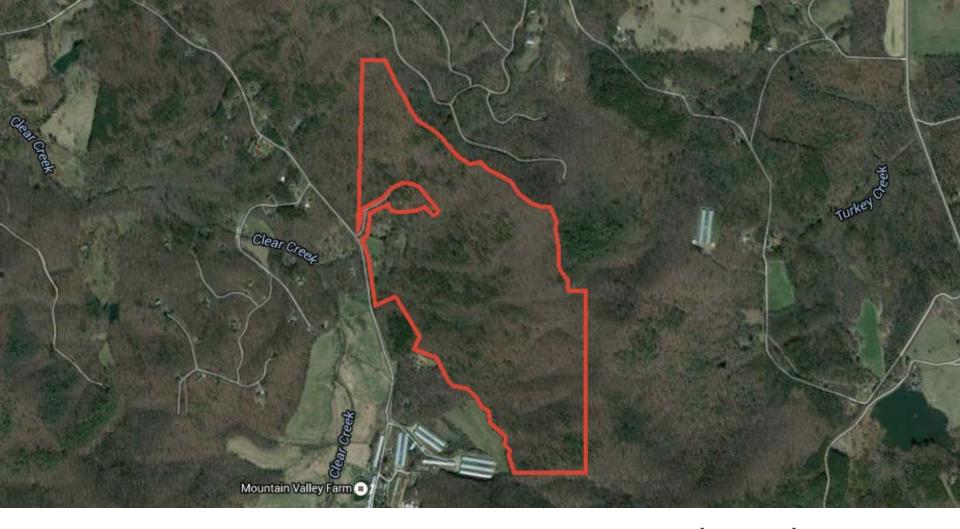

# **Property Information**

- +/- 176.69 Acres on Homer Wright Rd.
- Located in Gilmer County, 10 miles SE of historic downtown Ellijay
- Excellent recreational or timber tract with single family development potential
- Utilities available: Water & Electricity

- Rolling to steep topography
- Bank Owned
- Asking Price \$463,900