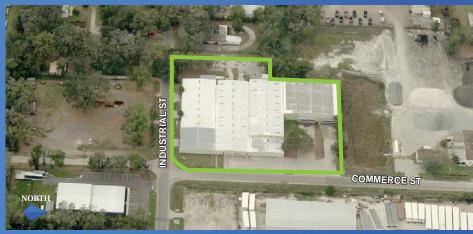

## THE PROPERTY

- Building Size: 73,200 SF
- 5,874 SF of office
- 5 dock doors and 4 grade doors
- 12' to 24' Clear Height
- 4" natural gas supply
- Heavy Power:
  - MDP1 1600 amps, 120/240 volt, 3 phase
  - MDP2 600 amps, 277/480 volt, 3 phase
- Sprinklers
- Metal construction
- Built in 1966 and 1980
- 3.50 Acres
- Zoned M-1, City of Leesburg
- Excellent location offering immediate access to US 27 and US 441