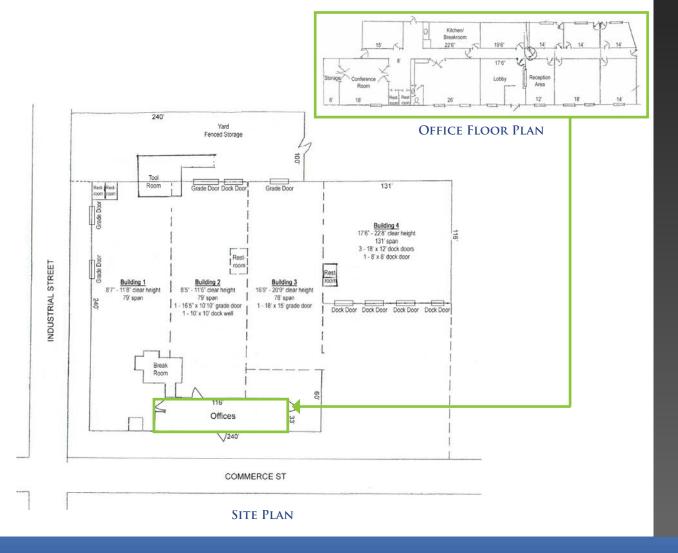

## THE PROPERTY

- Building Size: 73,200 SF
- 5,874 SF of office
- 5 dock doors and 4 grade doors
- 12' to 24' Clear Height
- 4" natural gas supply
- Heavy Power:
  - MDP1 1600 amps, 120/240 volt, 3 phase
  - MDP2 600 amps, 277/480 volt, 3 phase
- Sprinklers
- Metal construction
- Built in 1966 and 1980
- 3.50 Acres
- Zoned M-1, City of Leesburg
- Excellent location offering immediate access to US 27 and US 441