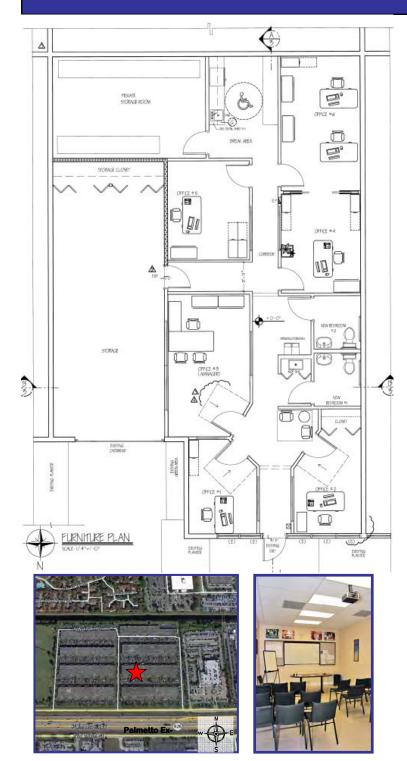

## 6065 NW 167th Street, #B4 Hialeah, FL 33015

- ♦ ± 2,395 Rentable SF
  in a Gated Business Park
- ♦ ± 1,510 SF of Office Space
- ♦ ± 885 SF of Warehouse
- **♦ Interior Newly Remodeled**
- ♦ 24/7 Building Access
- ♦ (1) Street level Loading Door
- ♦ 20' Clear Ceiling Height
- **♦** Palmetto Expressway Frontage
- ♦ Convenient to All Major South Florida Markets
- ♦ Easy Access to Golden Glades Interchange Major Highways
- **♦** Available Immediately