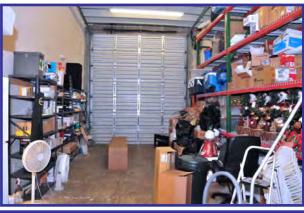

## 6065 NW 167th Street, #B4 Hialeah, FL 33015

- ♦ ± 2,395 Rentable SF
  in a Gated Business Park
- ♦ ± 1,510 SF of Office Space
- ♦ ± 885 SF of Warehouse
- **♦ Interior Newly Remodeled**
- ♦ 24/7 Building Access
- ♦ (1) Street level Loading Door
- ♦ 20' Clear Ceiling Height
- **♦** Palmetto Expressway Frontage
- ♦ Convenient to All Major South Florida Markets
- ♦ Easy Access to Golden Glades Interchange Major Highways
- **♦** Available Immediately