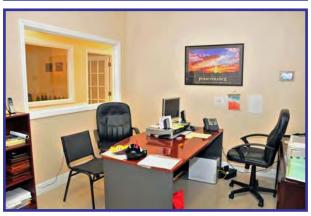

## 6065 NW 167th Street, #B4 Hialeah, FL 33015

- ♦ ± 2,395 Rentable SF
  in a Gated Business Park
- ♦ ± 1,510 SF of Office Space
- ♦ ± 885 SF of Warehouse
- **♦ Interior Newly Remodeled**
- ♦ 24/7 Building Access
- ♦ (1) Street level Loading Door
- ♦ 20' Clear Ceiling Height
- **♦** Palmetto Expressway Frontage
- ♦ Convenient to All Major South Florida Markets
- ♦ Easy Access to Golden Glades Interchange Major Highways
- **♦** Available Immediately