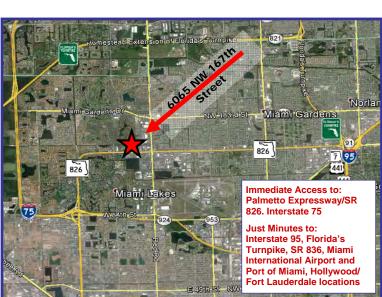

## 6065 NW 167th Street, #B4 Hialeah, FL 33015

- ♦ ± 2,395 Rentable SF
  in a Gated Business Park
- ♦ ± 1,510 SF of Office Space
- ♦ ± 885 SF of Warehouse
- **♦ Interior Newly Remodeled**
- ♦ 24/7 Building Access
- ♦ (1) Street level Loading Door
- ♦ 20' Clear Ceiling Height
- **♦** Palmetto Expressway Frontage
- ♦ Convenient to All Major South Florida Markets
- ♦ Easy Access to Golden Glades Interchange Major Highways
- **♦** Available Immediately

For Sale: \$300,000.00 For Lease: \$15.00 PSF Industrial Gross

Sherri Beregovoy sherri@infinitycommercial.net Infinity Commercial Real Estate

Cell: 305-803-3781 Office: 305-947-9514 Fax: 305-705-4124

www.infinitycommercial.net