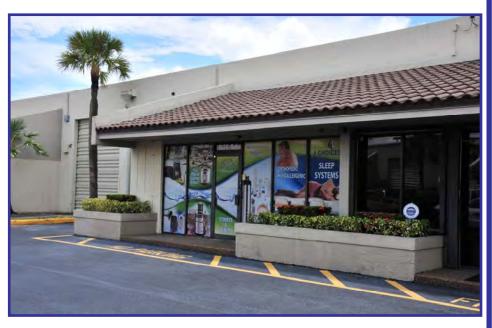

## 6065 NW 167th Street, #B4 Hialeah, FL 33015

- ♦ ± 2,395 Rentable SF
  in a Gated Business Park
- ♦ ± 1,510 SF of Office Space
- ♦ ± 885 SF of Warehouse
- **♦ Interior Newly Remodeled**
- ♦ 24/7 Building Access
- ♦ (1) Street level Loading Door
- ♦ 20' Clear Ceiling Height
- **♦** Palmetto Expressway Frontage
- ♦ Convenient to All Major South Florida Markets
- ♦ Easy Access to Golden Glades Interchange Major Highways
- **♦** Available Immediately