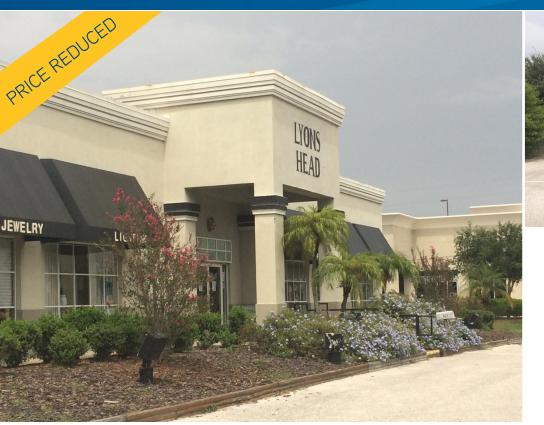

### FOR SALE > FREESTANDING RETAIL OR OFFICE

# 9825 US Highway 19 N

Tampa Bay Florida

### PORT RICHEY, FL 34668

### > HIGHLY MOTIVATED SELLER!

- > Freestanding building, formerly occupied by Ethan Allen Furniture
- > Building Size: 20,160± SF; 13,920 SF finished storage and 6,240 SF unfinished storage
- > Constructed in 1979
- > Parcel ID #: 21-25-16-0010-00600-0000

## Price Reduced! \$949,000

ONLY \$47 PER SQUARE FOOT BELOW MARKET RATE