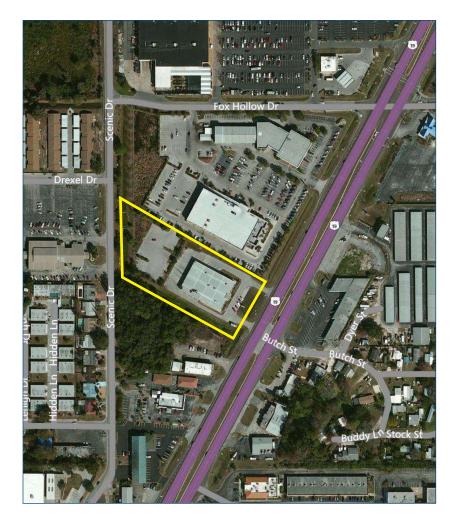

### Potential Uses:

C-2 Zoning allows for many uses; included but not limited to: auto parts, furniture, medical supplies, flooring, church

- High visibility; signage available on US Hwy 19
- > Site size: 3.11± Acres (60' x 127')
- Total site size is 135,472 SF with the vacant 34,941± SF of the site in the rear paved for additional parking
- > Close proximity to national retailers
- > Daily traffic count: 57,000 cars