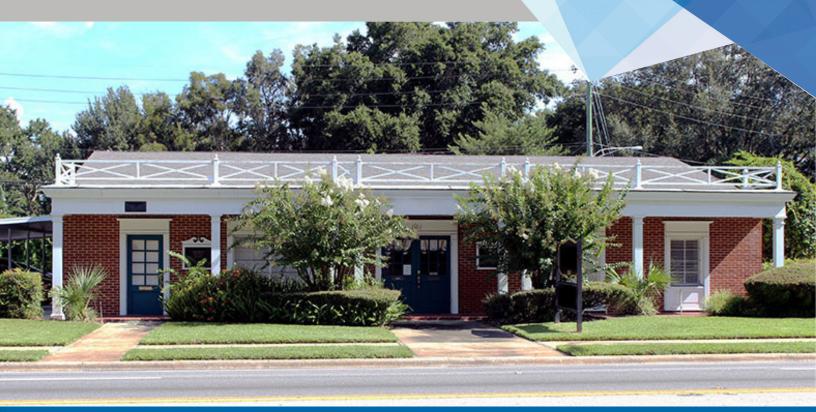

### PROMINENT DOWNTOWN ORLANDO OFFICE FOR SALE/LEASE

### 1501 WEST COLONIAL DRIVE, ORLANDO, FL 32804

## AMENITIES:

- Free-standing office building on hard corner adjacent to Orlando Country Club
- 4,550 SF, constructed with brick over block in 1959
- Well appointed with high-end finishes crown moulding, real wood floors, and professionally designed interior
- Eleven (11) private offices with three (3) conference rooms. Ideal for multiple tenants to offset operating cost
- Located 1.1 miles West of Interstate 4
- Covered parking for five (5) vehicles
- Twenty-four (24) total parking spaces or 5.27 spaces per 1,000 SF
- Ideal for law firm, CPA, real estate, mortgage, insurance, title firm or medical
- Offering Price: \$745,000, Lease Rate: Negotiable