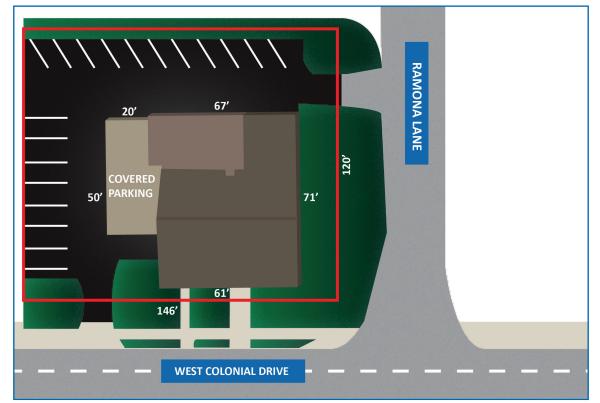

## PHOTOS/SITE PLAN

605 E. Robinson St., Suite 500 • Orlando, FL 32801 • P 407.843.7070 • F 407.843.2070 realtycapitalfl.com No warranty or representation, express or implied, is made as to the accuracy of the information contained herein, and same is submitted subject to errors, omissions, change of price, rental or other conditions, withdrawal without notice, and to any special listing conditions imposed by our principals.

## AMENITIES:

- Free-standing office building on hard corner adjacent to Orlando Country Club
- 4,550 SF, constructed with brick over block in 1959
- Well appointed with high-end finishes crown moulding, real wood floors, and professionally designed interior
- Eleven (11) private offices with three (3) conference rooms. Ideal for multiple tenants to offset operating cost
- Located 1.1 miles West of Interstate 4
- Covered parking for five (5) vehicles
- Twenty-four (24) total parking spaces or 5.27 spaces per 1,000 SF
- Ideal for law firm, CPA, real estate, mortgage, insurance, title firm or medical
- Offering Price: \$745,000, Lease Rate: Negotiable