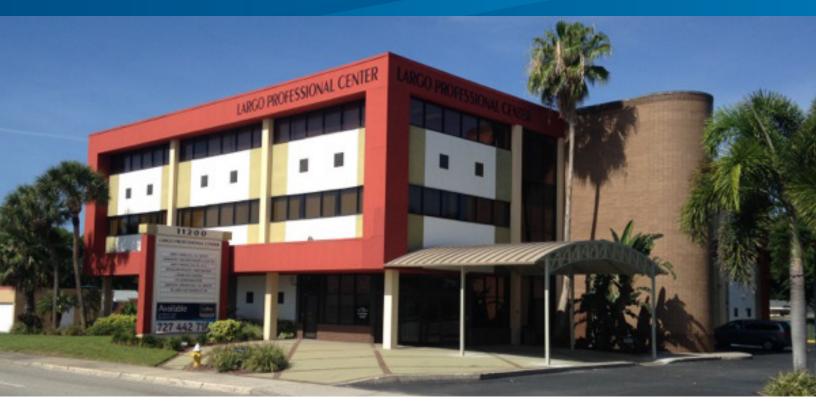

# Largo Professional Center

11200 SEMINOLE BLVD | LARGO, FL 33778

Tampa Bay Florida

## Features > 11200 Seminole Blvd

Ideal for Owner/User! Recently remodeled and renovated, incomeproducing, multi-tenant medical or professional office building. 31,651 SF; highly visible location on major north/south thoroughfare.

- > 15,435 ± RSF available
- > Ideal for attorneys, medical, home health offices, insurance, or marketing firms
- > Landlord pays water/sewer/janitorial; Tenant pays electric
- > Large open asphalt parking lot with lighting
- > Prominent, highly visible illuminated signage
- > Currently 51% Occupied
- Central location on major thoroughfare, with convenient access to Ulmerton Road and Park Boulevard.