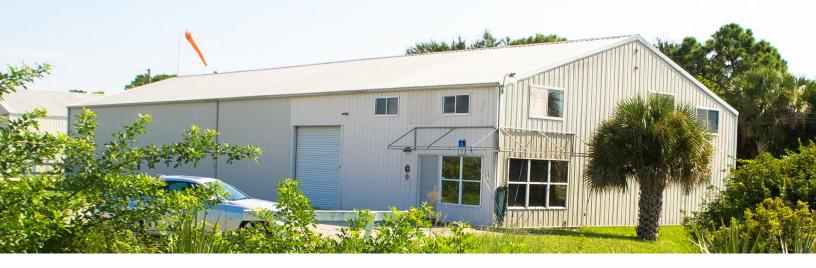

#### 3795 FLYPARK DR. ROCKLEDGE, FL 32955

#### **OVERVIEW**

| SALE PRICE: | \$325,000                   |
|-------------|-----------------------------|
| AVAILABLE:  | 5,633± sf                   |
| LAND:       | .11± acres                  |
| BUILDING:   | Warehouse & Office          |
| OHD:        | One ground level            |
| ZONING:     | IU - Brevard County         |
| BEST USE:   | Owner/user                  |
| PARCEL ID:  | 25-36-22-00-00285.4-0000.00 |
| AVAILABLE:  | Now                         |
| COMMENTS:   | Deeded access easement      |
|             |                             |

## **SALE** | INDUSTRIAL 3795 FLYPARK DR. ROCKLEDGE, FL 32955

Located directly off Barnes Blvd. between Murrell Rd. and US Hwy. 1 on the north side of Barnes

© Lightle Beckner Robison, Inc. All Rights Reserved