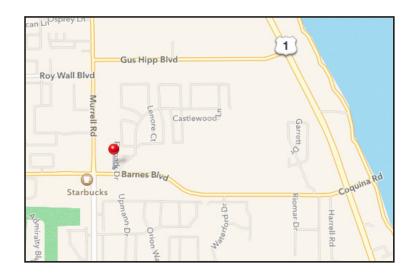

### LOCATION

On the north side of Barnes Blvd., just east of the Murrell Rd. and Barnes Blvd. intersection at the former Rockledge Airpark.

Flypark Dr. is situated between Hwy. US 1 and Murrel Rd.

www.TeamLBR.com

## **SALE** | INDUSTRIAL 3795 FLYPARK DR. ROCKLEDGE, FL 32955

Located directly off Barnes Blvd. between Murrell Rd. and US Hwy. 1 on the north side of Barnes

© Lightle Beckner Robison, Inc. All Rights Reserved