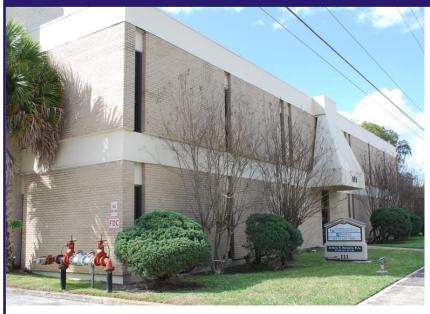

## Office Building For Sale

111 S. Maitland Ave • Maitland, FL 32751

**Building Specifics:** 2 story concrete construction

Built in 1973.

12,369 SF - 4,769 SF - Ground floor

7,600 SF - Second floor

Site: 18,100 SF, zoned CC (Cultural Corridor), Maitland