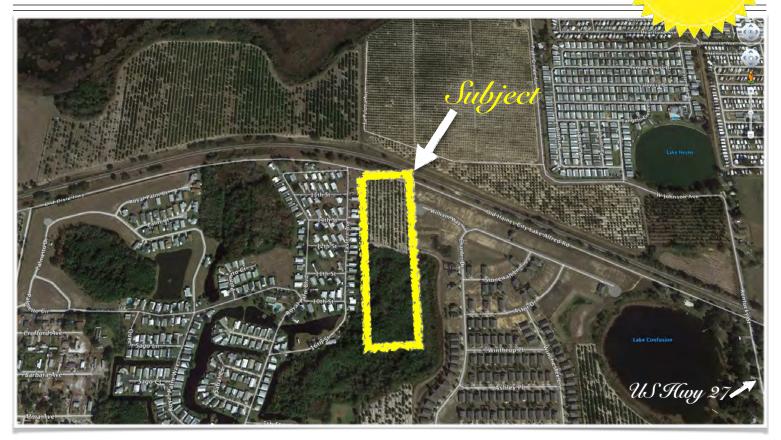

## PRICE: \$100,000

Gentrally Located...Yet Very Accessible

- .9 Mile to Intersection of US 27 Hwy
- Minutes to Haines City & Winter Haven
- \* 5.33 acres in Valencia oranges
- Water and Sewer are adjacent to property

Ideal Residential & Development Land

- \* Future Land Use: Residential Low (RL-I)
- 415 feet of Frontage on Old Haines City Lake Alfred Road
- \* 2014 Taxes: \$7.51

### Driving Directions

From US Hwy 27 and 92 travel west 0.3 miles to Kentucky St. Then head north 0.3 miles on Kentucky St to Old Dixie Hwy. Go west 0.5 miles on Old Haines City Lake Alfred Rd to property.

Address

Old Haines City Lake Alfred Rd Haines City, FL 33844

Location

28.113865, -81.656498