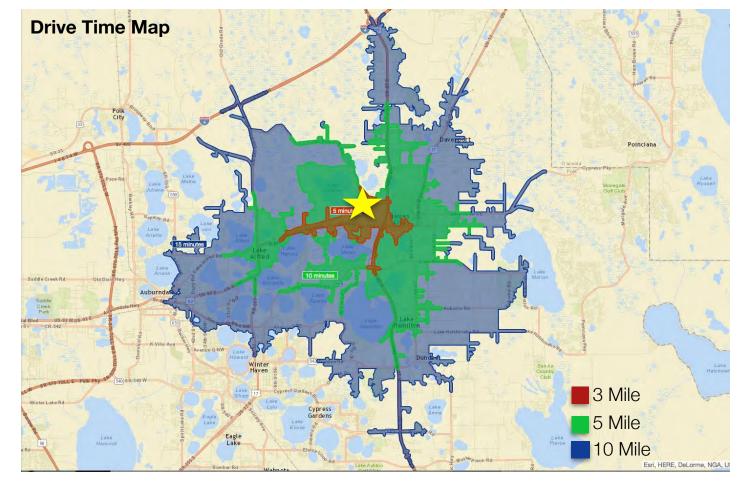

## 2015 Demographics

| 2015           | 3 Mile   | 5 Mile   | 10 Mile  |
|----------------|----------|----------|----------|
| Population     | 26,766   | 48,888   | 177,631  |
| Median Age     | 43.6     | 44.1     | 42.1     |
| Median Income  | \$34,025 | \$36,897 | \$40,953 |
| Average Income | \$42,994 | \$47,173 | \$53,098 |