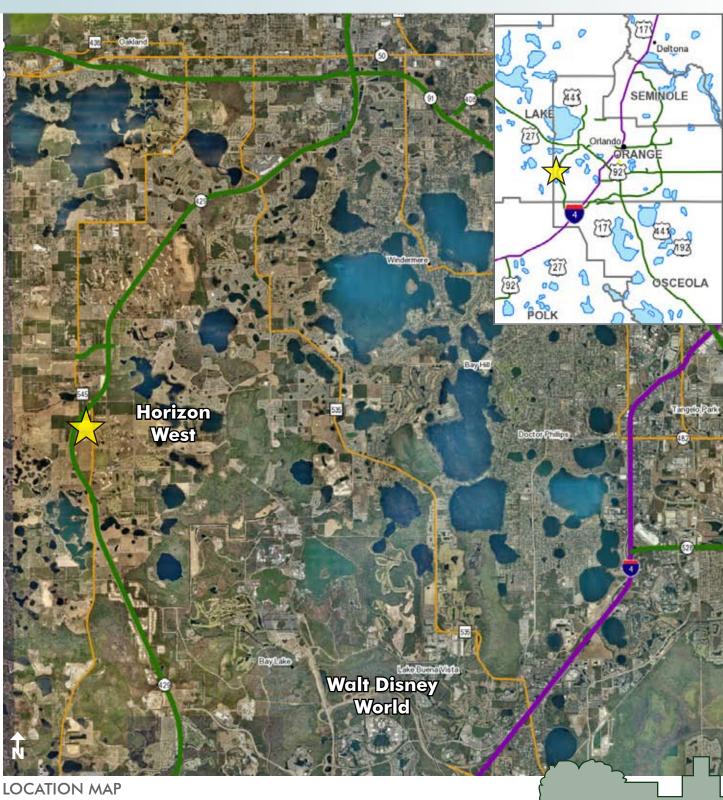

#### **DESCRIPTION**

This property is located in western Orange County in the Horizon West Town Center on Avalon Road, at the northwest corner of Hwy 429 and Schofield Road (future on- and exit-ramp). Future development and investment property.