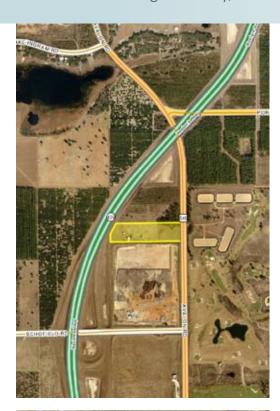

#### **DESCRIPTION**

This property is located in western Orange County in the Horizon West Town Center on Avalon Road, at the northwest corner of Hwy 429 and Schofield Road (future on- and exit-ramp). Future development and investment property.

#### **ROAD FRONTAGE**

Approximately 335' on Avalon Road

#### **PARCEL ID**

272329000000006

Offering subject to errors, omission, prior sale or withdrawal without notice.

— Commercial Real Estate Investments | Management | Brokerage | Development | Land -

Maury L. Carter & Associates, Inc. 407-422-3144 | www.maurycarter.com