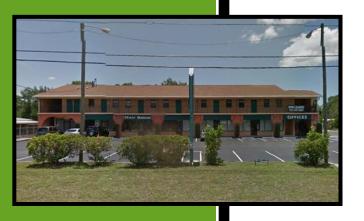

# St. Petersburg Retail / Office Building

#### 6880 46th Ave N St Petersburg, FL 33709

Lease rate: \$595 - \$2,595 / mo (Plus Tax + Electric)

Building Size: 10,632 sf

Units Available: 4 (540 sf - 1,065 sf)

Lot size: 26,646 sf

Zoning: C1

**Parking: 3.5 / 1000 + Overflow** 

Availability: Immediate

Offered by:

Michael Braccia, P.A.
Builder's Services, Inc
Direct: 813.625.2375
mike.braccia@gmail.com
www.mblistings.com

Very attractive 10,632 sf St. Petersburg Retail / Professional Office Building is situated on a 26,646 sf lot with plenty of parking and is located outside of the floodplain. Currently, there are 6 lease spaces available ranging from 477 sf – 2,236 sf. All units are move in ready! Owner pays water, sewage, and garbage fees and there are no common area maintenance fees! Tenants pay individual electric.\* Located on 46<sup>th</sup> Avenue N. in St. Petersburg less than 2 miles north from the Tyrone Square Mall on Tyrone Blvd / ALT-19 and about 1 mile west of Park Street N. Building is just 2 blocks West of 66th N Street offering very reasonable rent and a great central location.