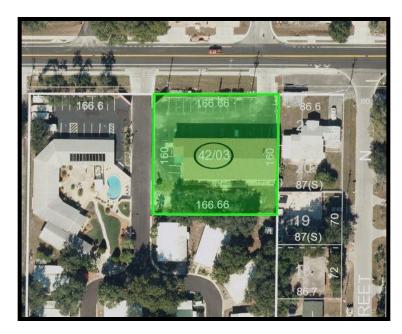

### **Aerial View**

6880 46th Ave N St Petersburg, FL 33709

Michael Braccia, P.A. Builder's Services, Inc. 813-625-2375 mike.braccia@gmail.com www.mblistings.com