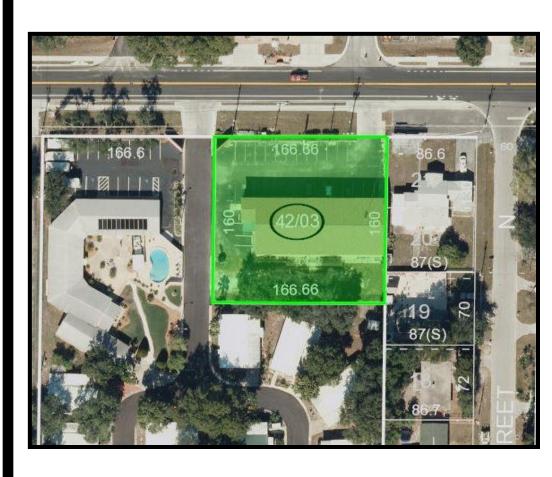

### **Aerial View**

6880 46th Ave N St Petersburg, FL 33709

Michael Braccia, P.A. Builder's Services, Inc. 813-625-2375 mike.braccia@gmail.com www.mblistings.com