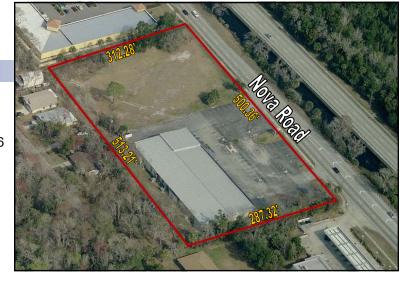

#### FREESTANDING BUILDING ON 3.24+/- ACRES

1790 S. Nova Road South Daytona, Florida 32119

#### **Property Summary**

Property: 1790 S. Nova Road

Parcel No: 5344-16-00-1294 & 5344-16-00-1296

Status: For Sale

Size: 24,884 SF on 3.24+/- Acres

Price: \$1,450,000

Year Built: 1973

Zoning: BHC 'Business Heavy Commercial'

Property Highlights:

- Great frontage on busy Nova Road
- 500+/- feet of frontage on Nova Road
- Steel Frame Building used as skating rink with second story quarters
- Permitted uses include: RV Storage, Truck/Trailer Leasing, Mini-warehouse, Boat Sales, Rental Equipment, Building Supply Sales, Moving and Storage Facility, etc.
- Approximately 0.77 miles to Beville Road and 4.34 miles to Interstate 95