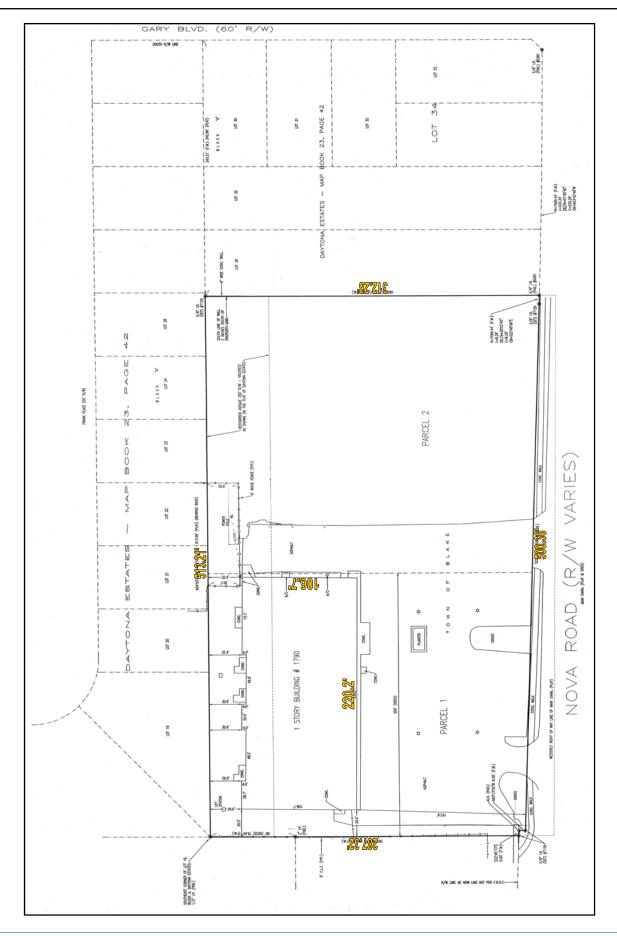

## SURVEY

#### **Property Summary**

Property: 1790 S. Nova Road

Parcel No: 5344-16-00-1294 & 5344-16-00-1296

Status: For Sale

Size: 24,884 SF on 3.24+/- Acres

Price: \$1,450,000

Year Built: 1973

Zoning: BHC 'Business Heavy Commercial'