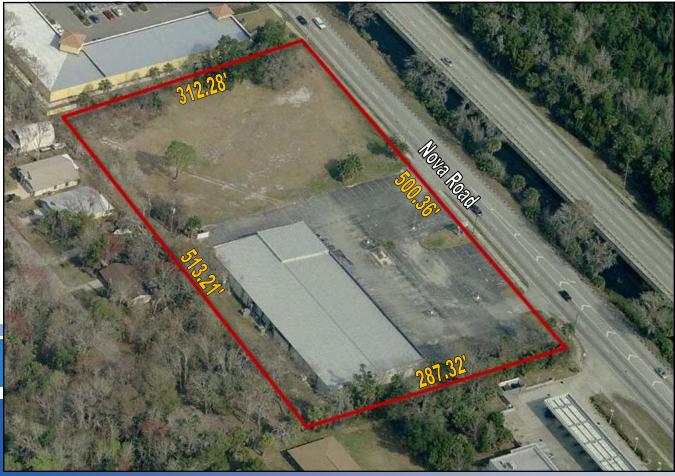

#### FREESTANDING BUILDING ON 3.24+/- ACRES

1790 S. Nova Road South Daytona, Florida 32119

#### **Property Summary**

Property: 1790 S. Nova Road

Parcel No: 5344-16-00-1294 & 5344-16-00-1296

Status: For Sale

Size: 24,884 SF on 3.24+/- Acres

Price: \$1,450,000

Year Built: 1973

Zoning: BHC 'Business Heavy Commercial'

Property Highlights:

- Great frontage on busy Nova Road
- 500+/- feet of frontage on Nova Road
- Steel Frame Building used as skating rink with second story quarters
- Permitted uses include: RV Storage, Truck/Trailer Leasing, Mini-warehouse, Boat Sales, Rental Equipment, Building Supply Sales, Moving and Storage Facility, etc.
- Approximately 0.77 miles to Beville Road and 4.34 miles to Interstate 95

## SURVEY