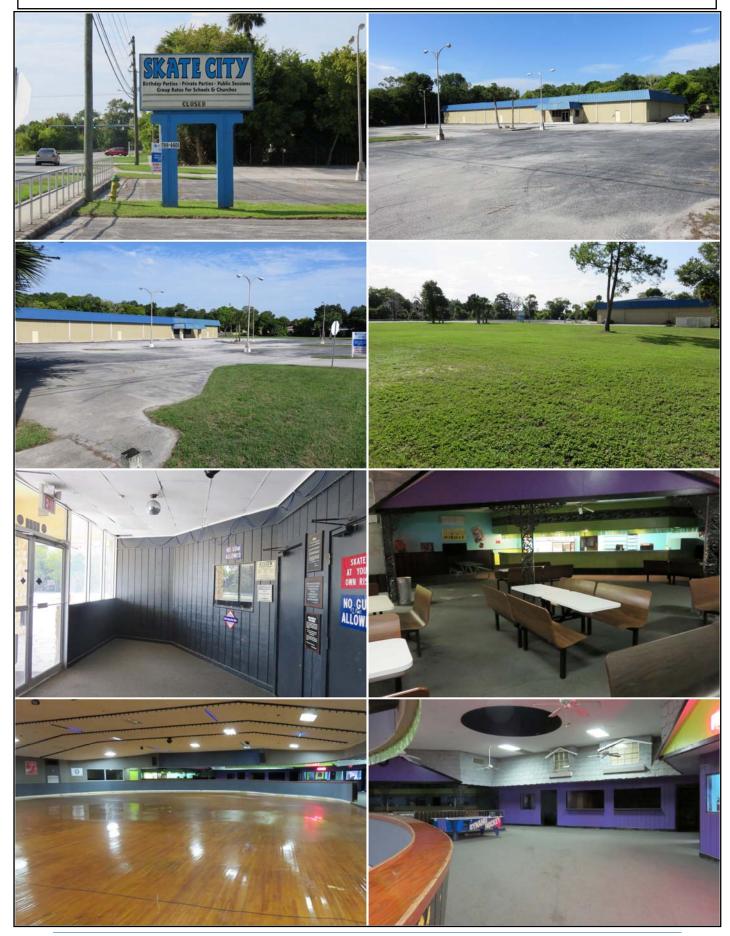

# **PICTURES**

ROCK SOLID IN COMMERCIAL REAL ESTATE

Property Highlights:

- Great frontage on busy Nova Road
- 500+/- feet of frontage on Nova Road
- Steel Frame Building used as skating rink with second story quarters
- Permitted uses include: RV Storage, Truck/Trailer Leasing, Mini-warehouse, Boat Sales, Rental Equipment, Building Supply Sales, Moving and Storage Facility, etc.
- Approximately 0.77 miles to Beville Road and 4.34 miles to Interstate 95