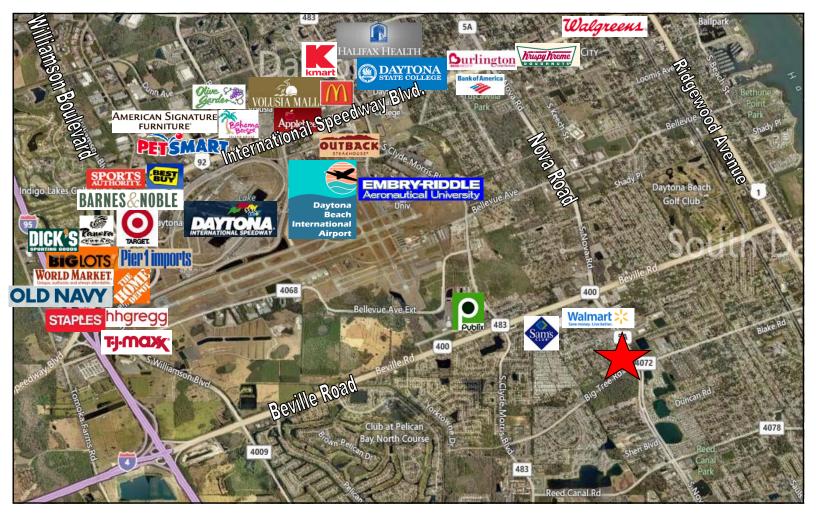

Population <u>1 MILE</u> <u>3 MILES</u> <u>5 MILES</u> (est): <u>8,855</u> 62,081 124,230

 Avg. Household
 1 MILE
 3 MILES
 5 MILES

 Income (est.):
 \$41,532
 \$44,557
 \$45,606

Traffic Count: 26,500 vehicles per day - Nova Road

Property Highlights:

- Great frontage on busy Nova Road
- 500+/- feet of frontage on Nova Road
- Steel Frame Building used as skating rink with second story quarters
- Permitted uses include: RV Storage, Truck/Trailer Leasing, Mini-warehouse, Boat Sales, Rental Equipment, Building Supply Sales, Moving and Storage Facility, etc.
- Approximately 0.77 miles to Beville Road and 4.34 miles to Interstate 95