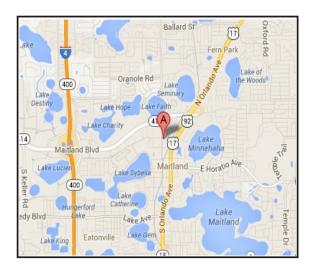

### SUMMARY:

- ±4,899 SF total building size
- Intersection of Maitland Ave and Sandspur (south of Maitland Blvd)
- 18 parks