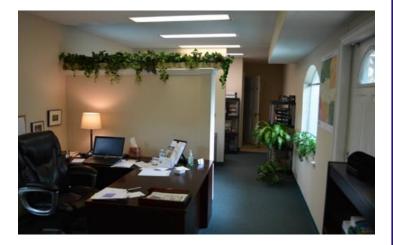

### SUMMARY:

- ±4,899 SF total building size
- Intersection of Maitland Ave and Sandspur (south of Maitland Blvd)
- 18 parks

### FEATURES:

- BRAND NEW barrel tile roof
- Monument signage
- Mature landscaping
- Perfect for professional owner/user as vacant or add'l income may be available from existing tenants

COMMERCIAL

For further information, contact Lee Zerivitz, CCIM Office: 407.644.CITY (2489) Cell: 407.929.3598 Email: lee@citycommercial.com Web: www.CityCommercial.com