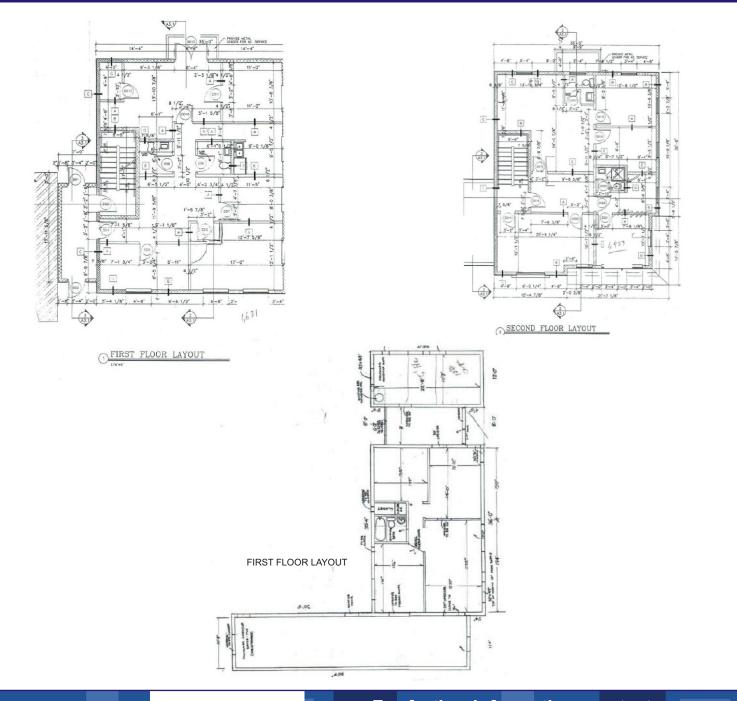

### SUMMARY:

- ±4,899 SF total building size
- Intersection of Maitland Ave and Sandspur (south of Maitland Blvd)
- 18 parks