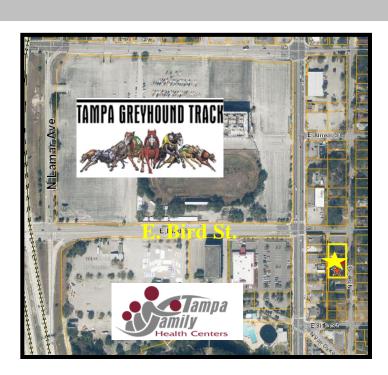

Located just east of Nebraska Avenue / US-41 and less than a ½ mile south of E. Waters Avenue near the Tampa Greyhound Track.

#### 8112 N 9th St, Tampa, FL 33604

**Aerial** 

and

Location

Offered by:

Michael Braccia, P.A.

Builder's Services, Inc Direct: 813.625.2375 mike.braccia@gmail.com www.mblistings.com