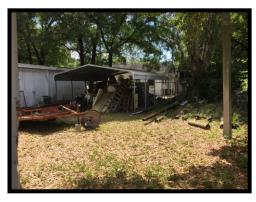

bility: Immediate





Offered by:

Michael Braccia, P.A.
Builder's Services, Inc
Direct: 813.625.2375
mike.braccia@gmail.com
www.mblistings.com

These two Sulphur Springs Commercial buildings are located on 3 parcels totaling 16,625 sf. Property includes a 1,925 sf office building and a 1,520 sf warehouse / storage building with a vacant lot in between. Currently the property is home to a an Electrical Contractor and has ample room for materials storage and fenced equipment / vehicle parking. Property is zoned CG (Community General) with a Future Land Use of CMU-35 allowing for a 2.0 FAR.

Located just east of Nebraska Avenue / US-41 and less than a ½ mile south of E. Waters Avenue near the Tampa Greyhound Track.





## **Exterior Photos**

#### 8112 N 9th St, Tampa, FL 33604





















### **Interior Photos**

#### 8112 N 9th St, Tampa, FL 33604













Michael Braccia, P.A. Builder's Services, Inc. 813-625-2375 mike.braccia@gmail.com www.mblistings.com



### 8112 N 9th St, Tampa, FL 33604

**Space** 

Plan









Offered by:

Michael Braccia, P.A.

Builder's Services, Inc Direct: 813.625.2375 mike.braccia@gmail.com www.mblistings.com







# Michael Braccia, P.A. Commercial Property Specialist



Offered by:

Michael Braccia, P.A.

Builder's Services, Inc Direct: 813.625.2375 mike.braccia@gmail.com www.mblistings.com

### Land Use Map

8112 N 9th St, Tampa, FL 33604

Existing Land Use: LC (Light Commercial) VAC (Vacant)



Future Land Use: CMU-35 (Community Mixed Use-35) FAR1





#### 8112 N 9th St, Tampa, FL 33604

**Aerial** 

and

Location