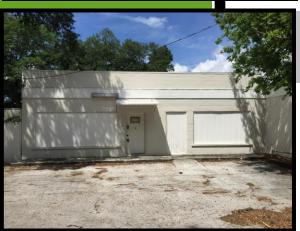

# Sulphur Springs Office / Warehouse



#### 8112 N 9th St, Tampa, FL 33604

Sale Price: \$229,000

Lease rate: \$2500/mo Mod. Gross

Building Size: 1,925 sf + 1,520 sf

Lot size: 16,625 sf Total

**Zoning:** CG (Commercial General)

Existing Land Use: LC / VAC

Future Land Use: CMU-35 (2.0 FAR)

Parking: 6 / 1000 Availability: Immediate





Offered by:

Michael Braccia, P.A.
Builder's Services, Inc
Direct: 813.625.2375
mike.braccia@gmail.com
www.mblistings.com

These two Sulphur Springs Commercial buildings are located on 3 parcels totaling 16,625 sf. Property includes a 1,925 sf office building and a 1,520 sf warehouse / storage building with a vacant lot in between. Currently the property is home to a an Electrical Contractor and has ample room for materials storage and fenced equipment / vehicle parking. Property is zoned