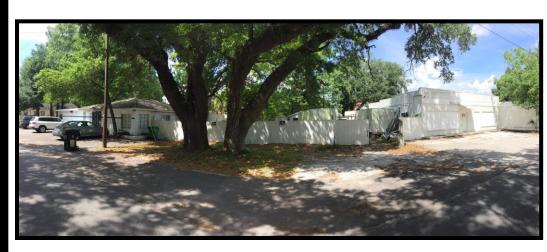

ty: Immediate





Offered by:

Michael Braccia, P.A.
Builder's Services, Inc
Direct: 813.625.2375
mike.braccia@gmail.com
www.mblistings.com

These two Sulphur Springs Commercial buildings are located on 3 parcels totaling 16,625 sf. Property includes a 1,925 sf office building and a 1,520 sf warehouse / storage building with a vacant lot in between. Currently the property is home to a an Electrical Contractor and has ample room for materials storage and fenced equipment / vehicle parking. Property is zoned CG (Community General) with a Future Land Use of CMU-35 allowing for a 2.0 FAR.

Located just east of Nebraska Avenue / US-41 and less than a ½ mile south of E. Waters Avenue near the Tampa Greyhound Track.





## **Exterior Photos**

#### 8112 N 9th St, Tampa, FL 33604





















### **Interior Photos**

#### 8112 N 9th St, Tampa, FL 33604













Michael Braccia, P.A. Builder's Services, Inc. 813-625-2375 mike.braccia@gmail.com www.mblistings.com



### 8112 N 9th St, Tampa, FL 33604

**Space** 

Plan









Offered by:

Michael Braccia, P.A.

Builder's Services, Inc Direct: 813.625.2375 mike.braccia@gmail.com www.mblistings.com







# Michael Braccia, P.A. Commercial Property Specialist



Offered by:

Michael Braccia, P.A.

Builder's Services, Inc Direct: 813.625.2375 mike.braccia@gmail.com www.mblistings.com

### Land Use Map

8112 N 9th St, Tampa, FL 33604

Existing Land Use: LC (Light Commercial) VAC (Vacant)



Future Land Use: CMU-35 (Community Mixed Use-35) FAR1





#### 8112 N 9th St, Tampa, FL 33604

**Aerial** 

and

Location