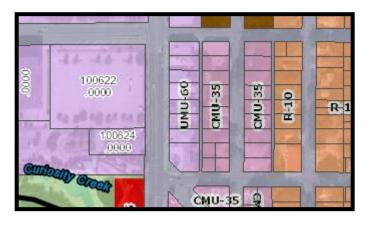

### Land Use Map

8112 N 9th St, Tampa, FL 33604

Existing Land Use: LC (Light Commercial) VAC (Vacant)

Future Land Use: CMU-35 (Community Mixed Use-35) FAR1