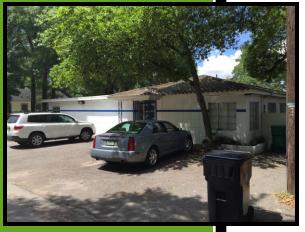

# Sulphur Springs Office / Warehouse



#### 8112 N 9th St, Tampa, FL 33604

Sale Price: \$229,000

Lease rate: \$2500/mo Mod. Gross

Building Size: 1,925 sf + 1,520 sf

Lot size: 16,625 sf Total

**Zoning:** CG (Commercial General)

Existing Land Use: LC / VAC

Future Land Use: CMU-35 (2.0 FAR)

Parking: 6 / 1000 Availability: Immediate





Offered by:

Michael Braccia, P.A.
Builder's Services, Inc
Direct: 813.625.2375
mike.braccia@gmail.com
www.mblistings.com

These two Sulphur Springs Commercial buildings are located on 3 parcels totaling 16,625 sf. Property includes a 1,925 sf office building and a 1,520 sf warehouse / storage building with a vacant lot in between. Currently the property is home to a an Electrical Contractor and has ample room for materials storage and fenced equipm