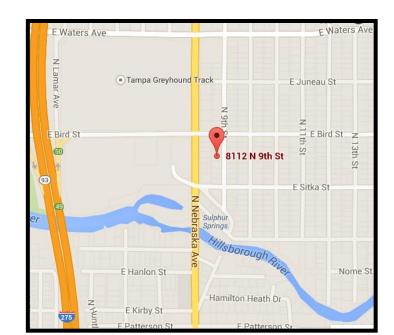

Located just east of Nebraska Avenue / US-41 and less than a ½ mile south of E. Waters Avenue near the Tampa Greyhound Track.

#### 8112 N 9th St, Tampa, FL 33604

**Aerial** 

and

Location

Offered by:

Michael Braccia, P.A.

Builder's Services, Inc Direct: 813.625.2375 mike.braccia@gmail.com www.mblistings.com