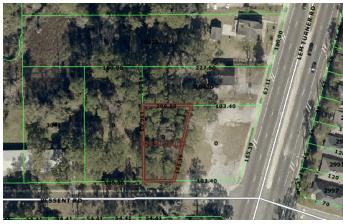

## **PROPERTY FEATURES**

- Residential lot \$10,000, .46 Acres
- Parcel #020388 0000 Zoned RR-ACRE
- Commercial lot \$25,000 .22 Acres
- Parcel #020391 0000 Zoned CCG-2