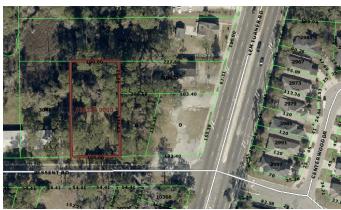

## **PROPERTY FEATURES**

- Residential lot \$10,000, .46 Acres
- Parcel #020388 0000 Zoned RR-ACRE
- Commercial lot \$25,000 .22 Acres
- Parcel #020391 0000 Zoned CCG-2