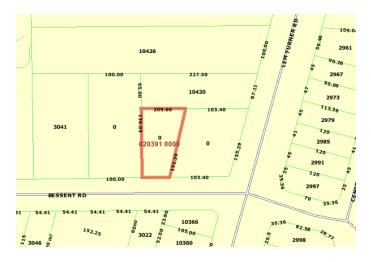

## **PROPERTY FEATURES**

- Residential lot \$10,000, .46 Acres
- Parcel #020388 0000 Zoned RR-ACRE
- Commercial lot \$25,000 .22 Acres
- Parcel #020391 0000 Zoned CCG-2