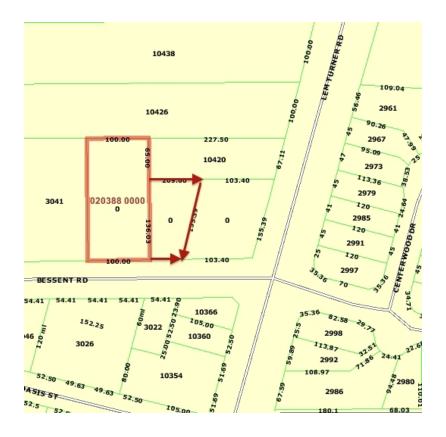

## **PROPERTY FEATURES**

- Residential lot \$10,000, .46 Acres
- Parcel #020388 0000 Zoned RR-ACRE
- Commercial lot \$25,000 .22 Acres
- Parcel #020391 0000 Zoned CCG-2