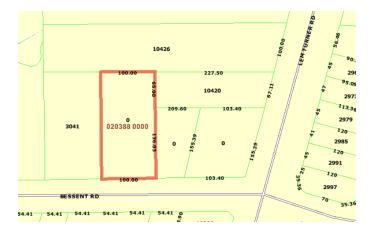

## **PROPERTY FEATURES**

- Residential lot \$10,000, .46 Acres
- Parcel #020388 0000 Zoned RR-ACRE
- Commercial lot \$25,000 .22 Acres
- Parcel #020391 0000 Zoned CCG-2