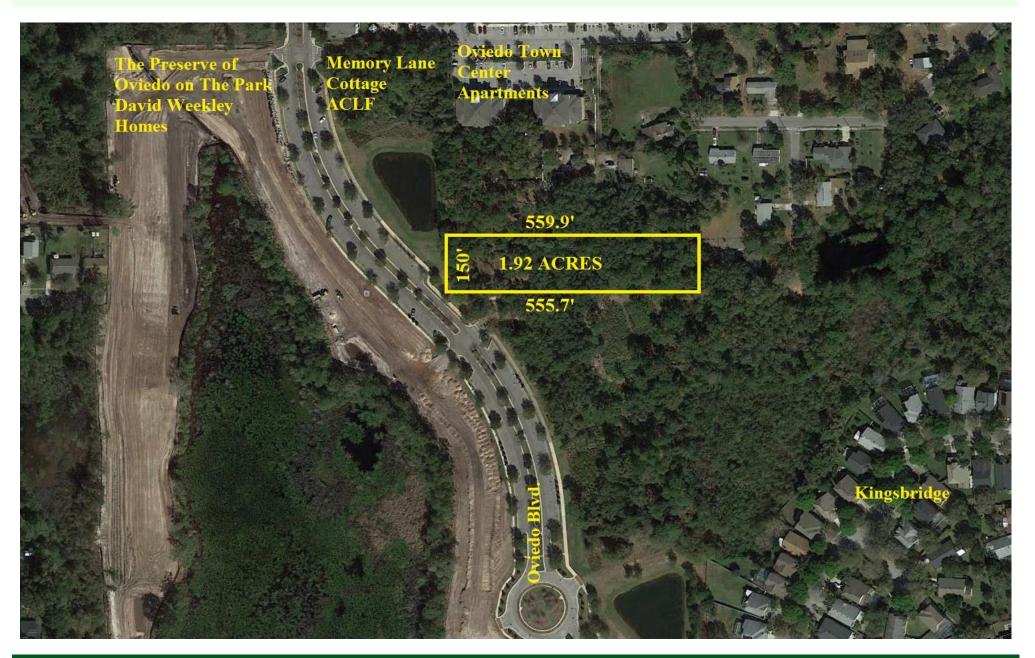

Dave Axel 407-325-1574 DaveAxel@axelrealestate.com www.axelrealestate.com

1.92 Acres Adjacent to Oviedo on the Park Oviedo, FL For Sale: \$400,000

## 1.92 Acre site with 150` facing Oviedo Boulevard

Downtown Mixed Use - Division Street District allows:

- Single family to 6 units/acre and Multifamily to 16 units/acre with 25% open space
- Office or Retail at a maximum 0.35 FAR with 30% open space
- Institutional Uses at a maximum 1.0 FAR