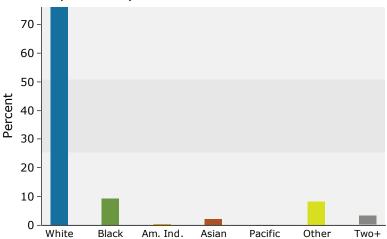

## 2015 Population by Race

2015 Percent Hispanic Origin: 34.6%

US Hwy 27 & Minute Maid Ramp Two Road 42389 US 27, Davenport, Florida, 33837 Ring: 3 mile radius

| Summary                         | Cer       | nsus 2010 |          | 2015    |          |     |
|---------------------------------|-----------|-----------|----------|---------|----------|-----|
| Population                      |           | 11,100    |          | 11,746  |          |     |
| Households                      |           | 4,325     |          | 4,543   |          |     |
| Families                        |           | 3,197     |          | 3,338   |          |     |
| Average Household Size          |           | 2.55      |          | 2.57    |          |     |
| Owner Occupied Housing Units    |           | 3,508     |          | 3,528   |          |     |
| Renter Occupied Housing Units   |           | 817       |          | 1,015   |          |     |
| Median Age                      |           | 41.5      |          | 42.8    |          |     |
| Trends: 2015 - 2020 Annual Rate |           | Area      |          | State   |          | Na  |
| Population                      |           | 1.43%     |          | 1.05%   |          |     |
| Households                      |           | 1.40%     |          | 1.05%   |          |     |
| Families                        |           | 1.32%     |          | 0.95%   |          |     |
| Owner HHs                       |           | 1.38%     |          | 0.91%   |          |     |
| Median Household Income         |           | 2.97%     |          | 2.89%   |          |     |
| Median Household Income         |           | 2.97%     | 20       | 2.89%   | 20       | 020 |
| Harrach alde by Transpare       |           |           |          |         |          |     |
| Households by Income            |           |           | Number   | Percent | Number   | F   |
| <\$15,000                       |           |           | 394      | 8.7%    | 380      |     |
| \$15,000 - \$24,999             |           |           | 486      | 10.7%   | 359      |     |
| \$25,000 - \$34,999             |           |           | 699      | 15.4%   | 563      |     |
| \$35,000 - \$49,999             |           |           | 762      | 16.8%   | 778      |     |
| \$50,000 - \$74,999             |           |           | 930      | 20.5%   | 1,112    |     |
| \$75,000 - \$99,999             |           |           | 768      | 16.9%   | 1,081    |     |
| \$100,000 - \$149,999           |           |           | 390      | 8.6%    | 440      |     |
| \$150,000 - \$199,999           |           |           | 64       | 1.4%    | 92       |     |
| \$200,000+                      |           |           | 50       | 1.1%    | 67       |     |
| Median Household Income         |           |           | \$48,170 |         | \$55,751 |     |
| Average Household Income        |           |           | \$58,336 |         | \$66,777 |     |
| Per Capita Income               |           |           | \$21,986 |         | \$25,090 |     |
|                                 | Census 20 | 010       |          | 15      |          | 020 |
| Population by Age               | Number    | Percent   | Number   | Percent | Number   |     |
| 0 - 4                           | 668       | 6.0%      | 682      | 5.8%    | 686      |     |
| 5 - 9                           | 624       | 5.6%      | 708      | 6.0%    | 732      |     |
| 10 - 14                         | 645       | 5.8%      | 646      | 5.5%    | 788      |     |
| 15 - 19                         | 603       | 5.4%      | 588      | 5.0%    | 646      |     |
| 20 - 24                         | 546       | 4.9%      | 543      | 4.6%    | 512      |     |
| 25 - 34                         | 1,445     | 13.0%     | 1,396    | 11.9%   | 1,348    |     |
| 35 - 44                         | 1,543     | 13.9%     | 1,672    | 14.2%   | 1,685    |     |
| 45 - 54                         | 1,316     | 11.9%     |          | 12.8%   |          |     |
|                                 |           |           | 1,499    | 11.6%   | 1,700    |     |
| 55 - 64                         | 1,428     | 12.9%     | 1,363    |         | 1,558    |     |
| 65 - 74                         | 1,422     | 12.8%     | 1,568    | 13.3%   | 1,598    |     |
| 75 - 84                         | 731       | 6.6%      | 879      | 7.5%    | 1,076    |     |
| 85+                             | 130       | 1.2%      | 202      | 1.7%    | 282      |     |
|                                 | Census 20 |           |          | )15     |          | 020 |
| Race and Ethnicity              | Number    | Percent   | Number   | Percent | Number   | F   |
| White Alone                     | 8,788     | 79.2%     | 9,063    | 77.1%   | 9,493    |     |
| Black Alone                     | 954       | 8.6%      | 1,075    | 9.1%    | 1,196    |     |
| American Indian Alone           | 65        | 0.6%      | 71       | 0.6%    | 80       |     |
| Asian Alone                     | 212       | 1.9%      | 240      | 2.0%    | 278      |     |
| Pacific Islander Alone          | 9         | 0.1%      | 10       | 0.1%    | 11       |     |
| Some Other Race Alone           | 726       | 6.5%      | 879      | 7.5%    | 1,066    |     |
| Two or More Races               | 346       | 3.1%      | 411      | 3.5%    | 490      |     |
| Hispanic Origin (Any Race)      | 3,069     | 27.6%     | 3,695    | 31.5%   | 4,550    |     |
|                                 |           |           |          |         |          |     |

## 2015 Population by Race

2015 Percent Hispanic Origin: 31.5%

Source: U.S. Census Bureau, Census 2010 Summary File 1. Esri forecasts for 2015 and 2020.

©2015 Esri Page 4 of 6

Latitude: 28.21277

Longitude: -81.64080

## 2015 Population by Race

2015 Percent Hispanic Origin: 31.1%

Source: U.S. Census Bureau, Census 2010 Summary File 1. Esri forecasts for 2015 and 2020.

©2015 Esri Page 6 of 6