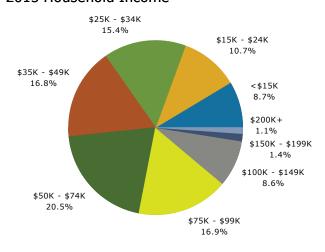

## 2015 Household Income

US Hwy 27 & Minute Maid Ramp Two Road 42389 US 27, Davenport, Florida, 33837 Ring: 1 mile radius

| 99 .                            |           |           |          |         | 20.19.0000 | 02.0.00  |
|---------------------------------|-----------|-----------|----------|---------|------------|----------|
| Summary                         | Cei       | nsus 2010 |          | 2015    |            | 2020     |
| Population                      |           | 3,828     |          | 4,007   |            | 4,180    |
| Households                      |           | 1,432     |          | 1,468   |            | 1,518    |
| Families                        |           | 1,038     |          | 1,057   |            | 1,087    |
| Average Household Size          |           | 2.67      |          | 2.73    |            | 2.75     |
| Owner Occupied Housing Units    |           | 1,145     |          | 1,118   |            | 1,155    |
| Renter Occupied Housing Units   |           | 287       |          | 350     |            | 363      |
| Median Age                      |           | 39.1      |          | 40.4    |            | 41.8     |
| Trends: 2015 - 2020 Annual Rate |           | Area      |          | State   |            | National |
| Population                      |           | 0.85%     |          | 1.05%   |            | 0.75%    |
| Households                      |           | 0.67%     |          | 1.05%   |            | 0.77%    |
| Families                        |           | 0.56%     |          | 0.95%   |            | 0.69%    |
| Owner HHs                       |           | 0.65%     |          | 0.91%   |            | 0.70%    |
| Median Household Income         |           | 2.95%     |          | 2.89%   |            | 2.66%    |
|                                 |           |           | 20       | 15      | 20         | 20       |
| Households by Income            |           |           | Number   | Percent | Number     | Percent  |
| <\$15,000                       |           |           | 127      | 8.7%    | 118        | 7.8%     |
| \$15,000 - \$24,999             |           |           | 147      | 10.0%   | 104        | 6.9%     |
| \$25,000 - \$34,999             |           |           | 241      | 16.4%   | 186        | 12.3%    |
| \$35,000 - \$49,999             |           |           | 224      | 15.3%   | 213        | 14.0%    |
| \$50,000 - \$74,999             |           |           | 300      | 20.4%   | 352        | 23.2%    |
| \$75,000 - \$99,999             |           |           | 266      | 18.1%   | 375        | 24.7%    |
| \$100,000 - \$149,999           |           |           | 133      | 9.1%    | 134        | 8.8%     |
| \$150,000 - \$199,999           |           |           | 19       | 1.3%    | 24         | 1.6%     |
| \$200,000+                      |           |           | 11       | 0.7%    | 13         | 0.9%     |
| Median Household Income         |           |           | \$49,547 |         | \$57,313   |          |
| Average Household Income        |           |           | \$57,820 |         | \$65,935   |          |
| Per Capita Income               |           |           | \$21,070 |         | \$23,867   |          |
|                                 | Census 20 | 10        | 20       | 15      | 20         | 20       |
| Population by Age               | Number    | Percent   | Number   | Percent | Number     | Percent  |
| 0 - 4                           | 243       | 6.3%      | 250      | 6.2%    | 249        | 6.0%     |
| 5 - 9                           | 235       | 6.1%      | 257      | 6.4%    | 264        | 6.3%     |
| 10 - 14                         | 243       | 6.3%      | 241      | 6.0%    | 280        | 6.7%     |
| 15 - 19                         | 223       | 5.8%      | 221      | 5.5%    | 237        | 5.7%     |
| 20 - 24                         | 202       | 5.3%      | 203      | 5.1%    | 190        | 4.5%     |
| 25 - 34                         | 523       | 13.7%     | 502      | 12.5%   | 483        | 11.6%    |
| 35 - 44                         | 562       | 14.7%     | 621      | 15.5%   | 593        | 14.2%    |
| 45 - 54                         | 447       | 11.7%     | 521      | 13.0%   | 603        | 14.4%    |
| 55 - 64                         | 440       | 11.5%     | 422      | 10.5%   | 487        | 11.6%    |
| 65 - 74                         | 430       | 11.2%     | 447      | 11.1%   | 422        | 10.1%    |
| 75 - 84                         | 238       | 6.2%      | 260      | 6.5%    | 292        | 7.0%     |
| 85+                             | 42        | 1.1%      | 64       | 1.6%    | 81         | 1.9%     |
|                                 | Census 20 | 10        | 20       | 15      | 20         | 20       |
| Race and Ethnicity              | Number    | Percent   | Number   | Percent | Number     | Percent  |
| White Alone                     | 2,988     | 78.0%     | 3,046    | 76.0%   | 3,100      | 74.2%    |
| Black Alone                     | 356       | 9.3%      | 396      | 9.9%    | 428        | 10.2%    |
| American Indian Alone           | 26        | 0.7%      | 27       | 0.7%    | 29         | 0.7%     |
| Asian Alone                     | 73        | 1.9%      | 81       | 2.0%    | 92         | 2.2%     |
| Pacific Islander Alone          | 4         | 0.1%      | 4        | 0.1%    | 5          | 0.1%     |
| Some Other Race Alone           | 255       | 6.7%      | 303      | 7.6%    | 355        | 8.5%     |
| Two or More Races               | 127       | 3.3%      | 149      | 3.7%    | 171        | 4.1%     |
|                                 |           |           |          |         |            |          |
| Hispanic Origin (Any Race)      | 1,166     | 30.5%     | 1,385    | 34.6%   | 1,657      | 39.6%    |