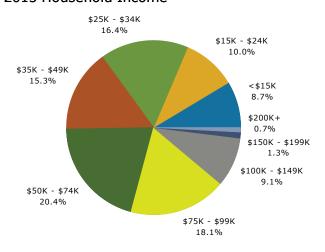

US Hwy 27 & Minute Maid Ramp Two Road 42389 US 27, Davenport, Florida, 33837 Ring: 1 mile radius

| 99 .                            |           |           |          |         | 20.19.0000 | 02.0.00  |
|---------------------------------|-----------|-----------|----------|---------|------------|----------|
| Summary                         | Cei       | nsus 2010 |          | 2015    |            | 2020     |
| Population                      |           | 3,828     |          | 4,007   |            | 4,180    |
| Households                      |           | 1,432     |          | 1,468   |            | 1,518    |
| Families                        |           | 1,038     |          | 1,057   |            | 1,087    |
| Average Household Size          |           | 2.67      |          | 2.73    |            | 2.75     |
| Owner Occupied Housing Units    |           | 1,145     |          | 1,118   |            | 1,155    |
| Renter Occupied Housing Units   |           | 287       |          | 350     |            | 363      |
| Median Age                      |           | 39.1      |          | 40.4    |            | 41.8     |
| Trends: 2015 - 2020 Annual Rate |           | Area      |          | State   |            | National |
| Population                      |           | 0.85%     |          | 1.05%   |            | 0.75%    |
| Households                      |           | 0.67%     |          | 1.05%   |            | 0.77%    |
| Families                        |           | 0.56%     |          | 0.95%   |            | 0.69%    |
| Owner HHs                       |           | 0.65%     |          | 0.91%   |            | 0.70%    |
| Median Household Income         |           | 2.95%     |          | 2.89%   |            | 2.66%    |
|                                 |           |           | 20       | 15      | 20         | 20       |
| Households by Income            |           |           | Number   | Percent | Number     | Percent  |
| <\$15,000                       |           |           | 127      | 8.7%    | 118        | 7.8%     |
| \$15,000 - \$24,999             |           |           | 147      | 10.0%   | 104        | 6.9%     |
| \$25,000 - \$34,999             |           |           | 241      | 16.4%   | 186        | 12.3%    |
| \$35,000 - \$49,999             |           |           | 224      | 15.3%   | 213        | 14.0%    |
| \$50,000 - \$74,999             |           |           | 300      | 20.4%   | 352        | 23.2%    |
| \$75,000 - \$99,999             |           |           | 266      | 18.1%   | 375        | 24.7%    |
| \$100,000 - \$149,999           |           |           | 133      | 9.1%    | 134        | 8.8%     |
| \$150,000 - \$199,999           |           |           | 19       | 1.3%    | 24         | 1.6%     |
| \$200,000+                      |           |           | 11       | 0.7%    | 13         | 0.9%     |
| Median Household Income         |           |           | \$49,547 |         | \$57,313   |          |
| Average Household Income        |           |           | \$57,820 |         | \$65,935   |          |
| Per Capita Income               |           |           | \$21,070 |         | \$23,867   |          |
|                                 | Census 20 | 10        | 20       | 15      | 20         | 20       |
| Population by Age               | Number    | Percent   | Number   | Percent | Number     | Percent  |
| 0 - 4                           | 243       | 6.3%      | 250      | 6.2%    | 249        | 6.0%     |
| 5 - 9                           | 235       | 6.1%      | 257      | 6.4%    | 264        | 6.3%     |
| 10 - 14                         | 243       | 6.3%      | 241      | 6.0%    | 280        | 6.7%     |
| 15 - 19                         | 223       | 5.8%      | 221      | 5.5%    | 237        | 5.7%     |
| 20 - 24                         | 202       | 5.3%      | 203      | 5.1%    | 190        | 4.5%     |
| 25 - 34                         | 523       | 13.7%     | 502      | 12.5%   | 483        | 11.6%    |
| 35 - 44                         | 562       | 14.7%     | 621      | 15.5%   | 593        | 14.2%    |
| 45 - 54                         | 447       | 11.7%     | 521      | 13.0%   | 603        | 14.4%    |
| 55 - 64                         | 440       | 11.5%     | 422      | 10.5%   | 487        | 11.6%    |
| 65 - 74                         | 430       | 11.2%     | 447      | 11.1%   | 422        | 10.1%    |
| 75 - 84                         | 238       | 6.2%      | 260      | 6.5%    | 292        | 7.0%     |
| 85+                             | 42        | 1.1%      | 64       | 1.6%    | 81         | 1.9%     |
|                                 | Census 20 | 10        | 20       | 15      | 20         | 20       |
| Race and Ethnicity              | Number    | Percent   | Number   | Percent | Number     | Percent  |
| White Alone                     | 2,988     | 78.0%     | 3,046    | 76.0%   | 3,100      | 74.2%    |
| Black Alone                     | 356       | 9.3%      | 396      | 9.9%    | 428        | 10.2%    |
| American Indian Alone           | 26        | 0.7%      | 27       | 0.7%    | 29         | 0.7%     |
| Asian Alone                     | 73        | 1.9%      | 81       | 2.0%    | 92         | 2.2%     |
| Pacific Islander Alone          | 4         | 0.1%      | 4        | 0.1%    | 5          | 0.1%     |
| Some Other Race Alone           | 255       | 6.7%      | 303      | 7.6%    | 355        | 8.5%     |
| Two or More Races               | 127       | 3.3%      | 149      | 3.7%    | 171        | 4.1%     |
|                                 |           |           |          |         |            |          |
| Hispanic Origin (Any Race)      | 1,166     | 30.5%     | 1,385    | 34.6%   | 1,657      | 39.6%    |

## 2015 Household Income