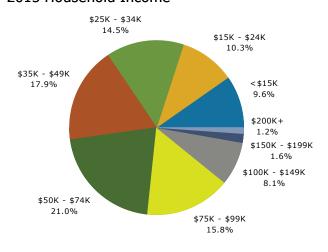

>Asian Alone<br>Pacific Islander Alone                          | 29          | 0.1%         | 37<br>2.390        | 0.1%<br>8.3%         |                |       |
| American Indian Alone<br>Asian Alone                                                    |             |              | 37<br>2,390<br>983 | 0.1%<br>8.3%<br>3.4% | 2,995<br>1,207 | 9     |
| American Indian Alone<br>Asian Alone<br>Pacific Islander Alone<br>Some Other Race Alone | 29<br>1,913 | 0.1%<br>7.3% | 2,390              | 8.3%                 | 2,995          | Ġ     |

June 01, 2015

©2015 Esri Page 5 of 6



US Hwy 27 & Minute Maid Ramp Two Road 42389 US 27, Davenport, Florida, 33837 Ring: 5 mile radius

Latitude: 28.21277 Longitude: -81.64080

#### Trends 2015-2020



## Population by Age



## 2015 Household Income



## 2015 Population by Race



2015 Percent Hispanic Origin: 31.1%

Source: U.S. Census Bureau, Census 2010 Summary File 1. Esri forecasts for 2015 and 2020.

©2015 Esri Page 6 of 6