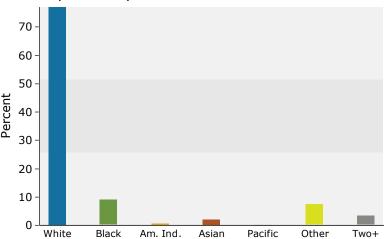

## 2015 Population by Race

2015 Percent Hispanic Origin: 34.6%

US Hwy 27 & Minute Maid Ramp Two Road 42389 US 27, Davenport, Florida, 33837 Ring: 3 mile radius

| Summary                         | Cer       | nsus 2010 |          | 2015    |          |     |
|---------------------------------|-----------|-----------|----------|---------|----------|-----|
| Population                      |           | 11,100    |          | 11,746  |          |     |
| Households                      |           | 4,325     |          | 4,543   |          |     |
| Families                        |           | 3,197     |          | 3,338   |          |     |
| Average Household Size          |           | 2.55      |          | 2.57    |          |     |
| Owner Occupied Housing Units    |           | 3,508     |          | 3,528   |          |     |
| Renter Occupied Housing Units   |           | 817       |          | 1,015   |          |     |
| Median Age                      |           | 41.5      |          | 42.8    |          |     |
| Trends: 2015 - 2020 Annual Rate |           | Area      |          | State   |          | Na  |
| Population                      |           | 1.43%     |          | 1.05%   |          |     |
| Households                      |           | 1.40%     |          | 1.05%   |          |     |
| Families                        |           | 1.32%     |          | 0.95%   |          |     |
| Owner HHs                       |           | 1.38%     |          | 0.91%   |          |     |
| Median Household Income         |           | 2.97%     |          | 2.89%   |          |     |
| Median Household Income         |           | 2.97%     | 20       | 2.89%   | 20       | 020 |
| Harrach alde by Transpare       |           |           |          |         |          |     |
| Households by Income            |           |           | Number   | Percent | Number   | F   |
| <\$15,000                       |           |           | 394      | 8.7%    | 380      |     |
| \$15,000 - \$24,999             |           |           | 486      | 10.7%   | 359      |     |
| \$25,000 - \$34,999             |           |           | 699      | 15.4%   | 563      |     |
| \$35,000 - \$49,999             |           |           | 762      | 16.8%   | 778      |     |
| \$50,000 - \$74,999             |           |           | 930      | 20.5%   | 1,112    |     |
| \$75,000 - \$99,999             |           |           | 768      | 16.9%   | 1,081    |     |
| \$100,000 - \$149,999           |           |           | 390      | 8.6%    | 440      |     |
| \$150,000 - \$199,999           |           |           | 64       | 1.4%    | 92       |     |
| \$200,000+                      |           |           | 50       | 1.1%    | 67       |     |
| Median Household Income         |           |           | \$48,170 |         | \$55,751 |     |
| Average Household Income        |           |           | \$58,336 |         | \$66,777 |     |
| Per Capita Income               |           |           | \$21,986 |         | \$25,090 |     |
|                                 | Census 20 | 010       |          | 15      |          | 020 |
| Population by Age               | Number    | Percent   | Number   | Percent | Number   |     |
| 0 - 4                           | 668       | 6.0%      | 682      | 5.8%    | 686      |     |
| 5 - 9                           | 624       | 5.6%      | 708      | 6.0%    | 732      |     |
| 10 - 14                         | 645       | 5.8%      | 646      | 5.5%    | 788      |     |
| 15 - 19                         | 603       | 5.4%      | 588      | 5.0%    | 646      |     |
| 20 - 24                         | 546       | 4.9%      | 543      | 4.6%    | 512      |     |
| 25 - 34                         | 1,445     | 13.0%     | 1,396    | 11.9%   | 1,348    |     |
| 35 - 44                         | 1,543     | 13.9%     | 1,672    | 14.2%   | 1,685    |     |
| 45 - 54                         | 1,316     | 11.9%     |          | 12.8%   |          |     |
|                                 |           |           | 1,499    | 11.6%   | 1,700    |     |
| 55 - 64                         | 1,428     | 12.9%     | 1,363    |         | 1,558    |     |
| 65 - 74                         | 1,422     | 12.8%     | 1,568    | 13.3%   | 1,598    |     |
| 75 - 84                         | 731       | 6.6%      | 879      | 7.5%    | 1,076    |     |
| 85+                             | 130       | 1.2%      | 202      | 1.7%    | 282      |     |
|                                 | Census 20 |           |          | )15     |          | 020 |
| Race and Ethnicity              | Number    | Percent   | Number   | Percent | Number   | F   |
| White Alone                     | 8,788     | 79.2%     | 9,063    | 77.1%   | 9,493    |     |
| Black Alone                     | 954       | 8.6%      | 1,075    | 9.1%    | 1,196    |     |
| American Indian Alone           | 65        | 0.6%      | 71       | 0.6%    | 80       |     |
| Asian Alone                     | 212       | 1.9%      | 240      | 2.0%    | 278      |     |
| Pacific Islander Alone          | 9         | 0.1%      | 10       | 0.1%    | 11       |     |
| Some Other Race Alone           | 726       | 6.5%      | 879      | 7.5%    | 1,066    |     |
| Two or More Races               | 346       | 3.1%      | 411      | 3.5%    | 490      |     |
| Hispanic Origin (Any Race)      | 3,069     | 27.6%     | 3,695    | 31.5%   | 4,550    |     |
|                                 |           |           |          |         |          |     |

US Hwy 27 & Minute Maid Ramp Two Road 42389 US 27, Davenport, Florida, 33837 Ring: 1 mile radius

| 99 .                            |           |           |          |         | 20.19.0000 | 02.0.00  |
|---------------------------------|-----------|-----------|----------|---------|------------|----------|
| Summary                         | Cei       | nsus 2010 |          | 2015    |            | 2020     |
| Population                      |           | 3,828     |          | 4,007   |            | 4,180    |
| Households                      |           | 1,432     |          | 1,468   |            | 1,518    |
| Families                        |           | 1,038     |          | 1,057   |            | 1,087    |
| Average Household Size          |           | 2.67      |          | 2.73    |            | 2.75     |
| Owner Occupied Housing Units    |           | 1,145     |          | 1,118   |            | 1,155    |
| Renter Occupied Housing Units   |           | 287       |          | 350     |            | 363      |
| Median Age                      |           | 39.1      |          | 40.4    |            | 41.8     |
| Trends: 2015 - 2020 Annual Rate |           | Area      |          | State   |            | National |
| Population                      |           | 0.85%     |          | 1.05%   |            | 0.75%    |
| Households                      |           | 0.67%     |          | 1.05%   |            | 0.77%    |
| Families                        |           | 0.56%     |          | 0.95%   |            | 0.69%    |
| Owner HHs                       |           | 0.65%     |          | 0.91%   |            | 0.70%    |
| Median Household Income         |           | 2.95%     |          | 2.89%   |            | 2.66%    |
|                                 |           |           | 20       | 15      | 20         | 20       |
| Households by Income            |           |           | Number   | Percent | Number     | Percent  |
| <\$15,000                       |           |           | 127      | 8.7%    | 118        | 7.8%     |
| \$15,000 - \$24,999             |           |           | 147      | 10.0%   | 104        | 6.9%     |
| \$25,000 - \$34,999             |           |           | 241      | 16.4%   | 186        | 12.3%    |
| \$35,000 - \$49,999             |           |           | 224      | 15.3%   | 213        | 14.0%    |
| \$50,000 - \$74,999             |           |           | 300      | 20.4%   | 352        | 23.2%    |
| \$75,000 - \$99,999             |           |           | 266      | 18.1%   | 375        | 24.7%    |
| \$100,000 - \$149,999           |           |           | 133      | 9.1%    | 134        | 8.8%     |
| \$150,000 - \$199,999           |           |           | 19       | 1.3%    | 24         | 1.6%     |
| \$200,000+                      |           |           | 11       | 0.7%    | 13         | 0.9%     |
| Median Household Income         |           |           | \$49,547 |         | \$57,313   |          |
| Average Household Income        |           |           | \$57,820 |         | \$65,935   |          |
| Per Capita Income               |           |           | \$21,070 |         | \$23,867   |          |
|                                 | Census 20 | 10        | 20       | 15      | 20         | 20       |
| Population by Age               | Number    | Percent   | Number   | Percent | Number     | Percent  |
| 0 - 4                           | 243       | 6.3%      | 250      | 6.2%    | 249        | 6.0%     |
| 5 - 9                           | 235       | 6.1%      | 257      | 6.4%    | 264        | 6.3%     |
| 10 - 14                         | 243       | 6.3%      | 241      | 6.0%    | 280        | 6.7%     |
| 15 - 19                         | 223       | 5.8%      | 221      | 5.5%    | 237        | 5.7%     |
| 20 - 24                         | 202       | 5.3%      | 203      | 5.1%    | 190        | 4.5%     |
| 25 - 34                         | 523       | 13.7%     | 502      | 12.5%   | 483        | 11.6%    |
| 35 - 44                         | 562       | 14.7%     | 621      | 15.5%   | 593        | 14.2%    |
| 45 - 54                         | 447       | 11.7%     | 521      | 13.0%   | 603        | 14.4%    |
| 55 - 64                         | 440       | 11.5%     | 422      | 10.5%   | 487        | 11.6%    |
| 65 - 74                         | 430       | 11.2%     | 447      | 11.1%   | 422        | 10.1%    |
| 75 - 84                         | 238       | 6.2%      | 260      | 6.5%    | 292        | 7.0%     |
| 85+                             | 42        | 1.1%      | 64       | 1.6%    | 81         | 1.9%     |
|                                 | Census 20 | 10        | 20       | 15      | 20         | 20       |
| Race and Ethnicity              | Number    | Percent   | Number   | Percent | Number     | Percent  |
| White Alone                     | 2,988     | 78.0%     | 3,046    | 76.0%   | 3,100      | 74.2%    |
| Black Alone                     | 356       | 9.3%      | 396      | 9.9%    | 428        | 10.2%    |
| American Indian Alone           | 26        | 0.7%      | 27       | 0.7%    | 29         | 0.7%     |
| Asian Alone                     | 73        | 1.9%      | 81       | 2.0%    | 92         | 2.2%     |
| Pacific Islander Alone          | 4         | 0.1%      | 4        | 0.1%    | 5          | 0.1%     |
| Some Other Race Alone           | 255       | 6.7%      | 303      | 7.6%    | 355        | 8.5%     |
| Two or More Races               | 127       | 3.3%      | 149      | 3.7%    | 171        | 4.1%     |
|                                 |           |           |          |         |            |          |
| Hispanic Origin (Any Race)      | 1,166     | 30.5%     | 1,385    | 34.6%   | 1,657      | 39.6%    |