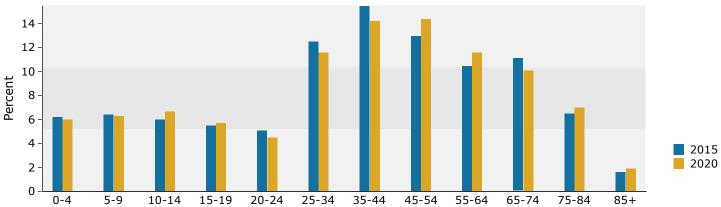

US Hwy 27 & Minute Maid Ramp Two Road 42389 US 27, Davenport, Florida, 33837 Ring: 1 mile radius

| 99 .                            |           |           |          |         | 20.19.0000 | 02.0.00  |
|---------------------------------|-----------|-----------|----------|---------|------------|----------|
| Summary                         | Cei       | nsus 2010 |          | 2015    |            | 2020     |
| Population                      |           | 3,828     |          | 4,007   |            | 4,180    |
| Households                      |           | 1,432     |          | 1,468   |            | 1,518    |
| Families                        |           | 1,038     |          | 1,057   |            | 1,087    |
| Average Household Size          |           | 2.67      |          | 2.73    |            | 2.75     |
| Owner Occupied Housing Units    |           | 1,145     |          | 1,118   |            | 1,155    |
| Renter Occupied Housing Units   |           | 287       |          | 350     |            | 363      |
| Median Age                      |           | 39.1      |          | 40.4    |            | 41.8     |
| Trends: 2015 - 2020 Annual Rate |           | Area      |          | State   |            | National |
| Population                      |           | 0.85%     |          | 1.05%   |            | 0.75%    |
| Households                      |           | 0.67%     |          | 1.05%   |            | 0.77%    |
| Families                        |           | 0.56%     |          | 0.95%   |            | 0.69%    |
| Owner HHs                       |           | 0.65%     |          | 0.91%   |            | 0.70%    |
| Median Household Income         |           | 2.95%     |          | 2.89%   |            | 2.66%    |
|                                 |           |           | 20       | 15      | 20         | 20       |
| Households by Income            |           |           | Number   | Percent | Number     | Percent  |
| <\$15,000                       |           |           | 127      | 8.7%    | 118        | 7.8%     |
| \$15,000 - \$24,999             |           |           | 147      | 10.0%   | 104        | 6.9%     |
| \$25,000 - \$34,999             |           |           | 241      | 16.4%   | 186        | 12.3%    |
| \$35,000 - \$49,999             |           |           | 224      | 15.3%   | 213        | 14.0%    |
| \$50,000 - \$74,999             |           |           | 300      | 20.4%   | 352        | 23.2%    |
| \$75,000 - \$99,999             |           |           | 266      | 18.1%   | 375        | 24.7%    |
| \$100,000 - \$149,999           |           |           | 133      | 9.1%    | 134        | 8.8%     |
| \$150,000 - \$199,999           |           |           | 19       | 1.3%    | 24         | 1.6%     |
| \$200,000+                      |           |           | 11       | 0.7%    | 13         | 0.9%     |
| Median Household Income         |           |           | \$49,547 |         | \$57,313   |          |
| Average Household Income        |           |           | \$57,820 |         | \$65,935   |          |
| Per Capita Income               |           |           | \$21,070 |         | \$23,867   |          |
|                                 | Census 20 | 10        | 20       | 15      | 20         | 20       |
| Population by Age               | Number    | Percent   | Number   | Percent | Number     | Percent  |
| 0 - 4                           | 243       | 6.3%      | 250      | 6.2%    | 249        | 6.0%     |
| 5 - 9                           | 235       | 6.1%      | 257      | 6.4%    | 264        | 6.3%     |
| 10 - 14                         | 243       | 6.3%      | 241      | 6.0%    | 280        | 6.7%     |
| 15 - 19                         | 223       | 5.8%      | 221      | 5.5%    | 237        | 5.7%     |
| 20 - 24                         | 202       | 5.3%      | 203      | 5.1%    | 190        | 4.5%     |
| 25 - 34                         | 523       | 13.7%     | 502      | 12.5%   | 483        | 11.6%    |
| 35 - 44                         | 562       | 14.7%     | 621      | 15.5%   | 593        | 14.2%    |
| 45 - 54                         | 447       | 11.7%     | 521      | 13.0%   | 603        | 14.4%    |
| 55 - 64                         | 440       | 11.5%     | 422      | 10.5%   | 487        | 11.6%    |
| 65 - 74                         | 430       | 11.2%     | 447      | 11.1%   | 422        | 10.1%    |
| 75 - 84                         | 238       | 6.2%      | 260      | 6.5%    | 292        | 7.0%     |
| 85+                             | 42        | 1.1%      | 64       | 1.6%    | 81         | 1.9%     |
|                                 | Census 20 | 10        | 20       | 15      | 20         | 20       |
| Race and Ethnicity              | Number    | Percent   | Number   | Percent | Number     | Percent  |
| White Alone                     | 2,988     | 78.0%     | 3,046    | 76.0%   | 3,100      | 74.2%    |
| Black Alone                     | 356       | 9.3%      | 396      | 9.9%    | 428        | 10.2%    |
| American Indian Alone           | 26        | 0.7%      | 27       | 0.7%    | 29         | 0.7%     |
| Asian Alone                     | 73        | 1.9%      | 81       | 2.0%    | 92         | 2.2%     |
| Pacific Islander Alone          | 4         | 0.1%      | 4        | 0.1%    | 5          | 0.1%     |
| Some Other Race Alone           | 255       | 6.7%      | 303      | 7.6%    | 355        | 8.5%     |
| Two or More Races               | 127       | 3.3%      | 149      | 3.7%    | 171        | 4.1%     |
|                                 |           |           |          |         |            |          |
| Hispanic Origin (Any Race)      | 1,166     | 30.5%     | 1,385    | 34.6%   | 1,657      | 39.6%    |

## Population by Age