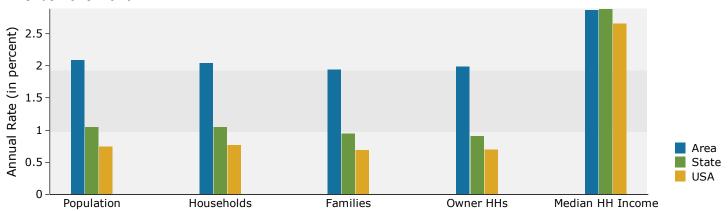

#### Trends 2015-2020

US Hwy 27 & Minute Maid Ramp Two Road 42389 US 27, Davenport, Florida, 33837 Ring: 1 mile radius

| 99 .                            |           |           |          |         | 20.19.0000 | 02.0.00  |
|---------------------------------|-----------|-----------|----------|---------|------------|----------|
| Summary                         | Cei       | nsus 2010 |          | 2015    |            | 2020     |
| Population                      |           | 3,828     |          | 4,007   |            | 4,180    |
| Households                      |           | 1,432     |          | 1,468   |            | 1,518    |
| Families                        |           | 1,038     |          | 1,057   |            | 1,087    |
| Average Household Size          |           | 2.67      |          | 2.73    |            | 2.75     |
| Owner Occupied Housing Units    |           | 1,145     |          | 1,118   |            | 1,155    |
| Renter Occupied Housing Units   |           | 287       |          | 350     |            | 363      |
| Median Age                      |           | 39.1      |          | 40.4    |            | 41.8     |
| Trends: 2015 - 2020 Annual Rate |           | Area      |          | State   |            | National |
| Population                      |           | 0.85%     |          | 1.05%   |            | 0.75%    |
| Households                      |           | 0.67%     |          | 1.05%   |            | 0.77%    |
| Families                        |           | 0.56%     |          | 0.95%   |            | 0.69%    |
| Owner HHs                       |           | 0.65%     |          | 0.91%   |            | 0.70%    |
| Median Household Income         |           | 2.95%     |          | 2.89%   |            | 2.66%    |
|                                 |           |           | 20       | 15      | 20         | 20       |
| Households by Income            |           |           | Number   | Percent | Number     | Percent  |
| <\$15,000                       |           |           | 127      | 8.7%    | 118        | 7.8%     |
| \$15,000 - \$24,999             |           |           | 147      | 10.0%   | 104        | 6.9%     |
| \$25,000 - \$34,999             |           |           | 241      | 16.4%   | 186        | 12.3%    |
| \$35,000 - \$49,999             |           |           | 224      | 15.3%   | 213        | 14.0%    |
| \$50,000 - \$74,999             |           |           | 300      | 20.4%   | 352        | 23.2%    |
| \$75,000 - \$99,999             |           |           | 266      | 18.1%   | 375        | 24.7%    |
| \$100,000 - \$149,999           |           |           | 133      | 9.1%    | 134        | 8.8%     |
| \$150,000 - \$199,999           |           |           | 19       | 1.3%    | 24         | 1.6%     |
| \$200,000+                      |           |           | 11       | 0.7%    | 13         | 0.9%     |
| Median Household Income         |           |           | \$49,547 |         | \$57,313   |          |
| Average Household Income        |           |           | \$57,820 |         | \$65,935   |          |
| Per Capita Income               |           |           | \$21,070 |         | \$23,867   |          |
|                                 | Census 20 | 10        | 20       | 15      | 20         | 20       |
| Population by Age               | Number    | Percent   | Number   | Percent | Number     | Percent  |
| 0 - 4                           | 243       | 6.3%      | 250      | 6.2%    | 249        | 6.0%     |
| 5 - 9                           | 235       | 6.1%      | 257      | 6.4%    | 264        | 6.3%     |
| 10 - 14                         | 243       | 6.3%      | 241      | 6.0%    | 280        | 6.7%     |
| 15 - 19                         | 223       | 5.8%      | 221      | 5.5%    | 237        | 5.7%     |
| 20 - 24                         | 202       | 5.3%      | 203      | 5.1%    | 190        | 4.5%     |
| 25 - 34                         | 523       | 13.7%     | 502      | 12.5%   | 483        | 11.6%    |
| 35 - 44                         | 562       | 14.7%     | 621      | 15.5%   | 593        | 14.2%    |
| 45 - 54                         | 447       | 11.7%     | 521      | 13.0%   | 603        | 14.4%    |
| 55 - 64                         | 440       | 11.5%     | 422      | 10.5%   | 487        | 11.6%    |
| 65 - 74                         | 430       | 11.2%     | 447      | 11.1%   | 422        | 10.1%    |
| 75 - 84                         | 238       | 6.2%      | 260      | 6.5%    | 292        | 7.0%     |
| 85+                             | 42        | 1.1%      | 64       | 1.6%    | 81         | 1.9%     |
|                                 | Census 20 | 10        | 20       | 15      | 20         | 20       |
| Race and Ethnicity              | Number    | Percent   | Number   | Percent | Number     | Percent  |
| White Alone                     | 2,988     | 78.0%     | 3,046    | 76.0%   | 3,100      | 74.2%    |
| Black Alone                     | 356       | 9.3%      | 396      | 9.9%    | 428        | 10.2%    |
| American Indian Alone           | 26        | 0.7%      | 27       | 0.7%    | 29         | 0.7%     |
| Asian Alone                     | 73        | 1.9%      | 81       | 2.0%    | 92         | 2.2%     |
| Pacific Islander Alone          | 4         | 0.1%      | 4        | 0.1%    | 5          | 0.1%     |
| Some Other Race Alone           | 255       | 6.7%      | 303      | 7.6%    | 355        | 8.5%     |
| Two or More Races               | 127       | 3.3%      | 149      | 3.7%    | 171        | 4.1%     |
|                                 |           |           |          |         |            |          |
| Hispanic Origin (Any Race)      | 1,166     | 30.5%     | 1,385    | 34.6%   | 1,657      | 39.6%    |