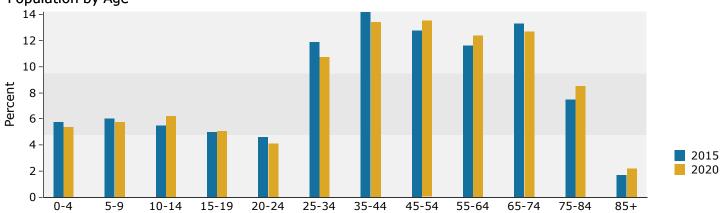

## Population by Age

US Hwy 27 & Minute Maid Ramp Two Road 42389 US 27, Davenport, Florida, 33837 Ring: 1 mile radius

| 99 .                            |           |           |          |         | 20.19.0000 | 02.0.00  |
|---------------------------------|-----------|-----------|----------|---------|------------|----------|
| Summary                         | Cei       | nsus 2010 |          | 2015    |            | 2020     |
| Population                      |           | 3,828     |          | 4,007   |            | 4,180    |
| Households                      |           | 1,432     |          | 1,468   |            | 1,518    |
| Families                        |           | 1,038     |          | 1,057   |            | 1,087    |
| Average Household Size          |           | 2.67      |          | 2.73    |            | 2.75     |
| Owner Occupied Housing Units    |           | 1,145     |          | 1,118   |            | 1,155    |
| Renter Occupied Housing Units   |           | 287       |          | 350     |            | 363      |
| Median Age                      |           | 39.1      |          | 40.4    |            | 41.8     |
| Trends: 2015 - 2020 Annual Rate |           | Area      |          | State   |            | National |
| Population                      |           | 0.85%     |          | 1.05%   |            | 0.75%    |
| Households                      |           | 0.67%     |          | 1.05%   |            | 0.77%    |
| Families                        |           | 0.56%     |          | 0.95%   |            | 0.69%    |
| Owner HHs                       |           | 0.65%     |          | 0.91%   |            | 0.70%    |
| Median Household Income         |           | 2.95%     |          | 2.89%   |            | 2.66%    |
|                                 |           |           | 20       | 15      | 20         | 20       |
| Households by Income            |           |           | Number   | Percent | Number     | Percent  |
| <\$15,000                       |           |           | 127      | 8.7%    | 118        | 7.8%     |
| \$15,000 - \$24,999             |           |           | 147      | 10.0%   | 104        | 6.9%     |
| \$25,000 - \$34,999             |           |           | 241      | 16.4%   | 186        | 12.3%    |
| \$35,000 - \$49,999             |           |           | 224      | 15.3%   | 213        | 14.0%    |
| \$50,000 - \$74,999             |           |           | 300      | 20.4%   | 352        | 23.2%    |
| \$75,000 - \$99,999             |           |           | 266      | 18.1%   | 375        | 24.7%    |
| \$100,000 - \$149,999           |           |           | 133      | 9.1%    | 134        | 8.8%     |
| \$150,000 - \$199,999           |           |           | 19       | 1.3%    | 24         | 1.6%     |
| \$200,000+                      |           |           | 11       | 0.7%    | 13         | 0.9%     |
| Median Household Income         |           |           | \$49,547 |         | \$57,313   |          |
| Average Household Income        |           |           | \$57,820 |         | \$65,935   |          |
| Per Capita Income               |           |           | \$21,070 |         | \$23,867   |          |
|                                 | Census 20 | 10        | 20       | 15      | 20         | 20       |
| Population by Age               | Number    | Percent   | Number   | Percent | Number     | Percent  |
| 0 - 4                           | 243       | 6.3%      | 250      | 6.2%    | 249        | 6.0%     |
| 5 - 9                           | 235       | 6.1%      | 257      | 6.4%    | 264        | 6.3%     |
| 10 - 14                         | 243       | 6.3%      | 241      | 6.0%    | 280        | 6.7%     |
| 15 - 19                         | 223       | 5.8%      | 221      | 5.5%    | 237        | 5.7%     |
| 20 - 24                         | 202       | 5.3%      | 203      | 5.1%    | 190        | 4.5%     |
| 25 - 34                         | 523       | 13.7%     | 502      | 12.5%   | 483        | 11.6%    |
| 35 - 44                         | 562       | 14.7%     | 621      | 15.5%   | 593        | 14.2%    |
| 45 - 54                         | 447       | 11.7%     | 521      | 13.0%   | 603        | 14.4%    |
| 55 - 64                         | 440       | 11.5%     | 422      | 10.5%   | 487        | 11.6%    |
| 65 - 74                         | 430       | 11.2%     | 447      | 11.1%   | 422        | 10.1%    |
| 75 - 84                         | 238       | 6.2%      | 260      | 6.5%    | 292        | 7.0%     |
| 85+                             | 42        | 1.1%      | 64       | 1.6%    | 81         | 1.9%     |
|                                 | Census 20 | 10        | 20       | 15      | 20         | 20       |
| Race and Ethnicity              | Number    | Percent   | Number   | Percent | Number     | Percent  |
| White Alone                     | 2,988     | 78.0%     | 3,046    | 76.0%   | 3,100      | 74.2%    |
| Black Alone                     | 356       | 9.3%      | 396      | 9.9%    | 428        | 10.2%    |
| American Indian Alone           | 26        | 0.7%      | 27       | 0.7%    | 29         | 0.7%     |
| Asian Alone                     | 73        | 1.9%      | 81       | 2.0%    | 92         | 2.2%     |
| Pacific Islander Alone          | 4         | 0.1%      | 4        | 0.1%    | 5          | 0.1%     |
| Some Other Race Alone           | 255       | 6.7%      | 303      | 7.6%    | 355        | 8.5%     |
| Two or More Races               | 127       | 3.3%      | 149      | 3.7%    | 171        | 4.1%     |
|                                 |           |           |          |         |            |          |
| Hispanic Origin (Any Race)      | 1,166     | 30.5%     | 1,385    | 34.6%   | 1,657      | 39.6%    |