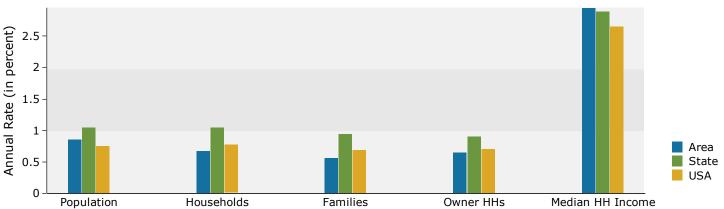

US Hwy 27 & Minute Maid Ramp Two Road 42389 US 27, Davenport, Florida, 33837 Ring: 1 mile radius

| 99 .                            |           |           |          |         | 20.19.0000 | 02.0.00  |
|---------------------------------|-----------|-----------|----------|---------|------------|----------|
| Summary                         | Cei       | nsus 2010 |          | 2015    |            | 2020     |
| Population                      |           | 3,828     |          | 4,007   |            | 4,180    |
| Households                      |           | 1,432     |          | 1,468   |            | 1,518    |
| Families                        |           | 1,038     |          | 1,057   |            | 1,087    |
| Average Household Size          |           | 2.67      |          | 2.73    |            | 2.75     |
| Owner Occupied Housing Units    |           | 1,145     |          | 1,118   |            | 1,155    |
| Renter Occupied Housing Units   |           | 287       |          | 350     |            | 363      |
| Median Age                      |           | 39.1      |          | 40.4    |            | 41.8     |
| Trends: 2015 - 2020 Annual Rate |           | Area      |          | State   |            | National |
| Population                      |           | 0.85%     |          | 1.05%   |            | 0.75%    |
| Households                      |           | 0.67%     |          | 1.05%   |            | 0.77%    |
| Families                        |           | 0.56%     |          | 0.95%   |            | 0.69%    |
| Owner HHs                       |           | 0.65%     |          | 0.91%   |            | 0.70%    |
| Median Household Income         |           | 2.95%     |          | 2.89%   |            | 2.66%    |
|                                 |           |           | 20       | 15      | 20         | 20       |
| Households by Income            |           |           | Number   | Percent | Number     | Percent  |
| <\$15,000                       |           |           | 127      | 8.7%    | 118        | 7.8%     |
| \$15,000 - \$24,999             |           |           | 147      | 10.0%   | 104        | 6.9%     |
| \$25,000 - \$34,999             |           |           | 241      | 16.4%   | 186        | 12.3%    |
| \$35,000 - \$49,999             |           |           | 224      | 15.3%   | 213        | 14.0%    |
| \$50,000 - \$74,999             |           |           | 300      | 20.4%   | 352        | 23.2%    |
| \$75,000 - \$99,999             |           |           | 266      | 18.1%   | 375        | 24.7%    |
| \$100,000 - \$149,999           |           |           | 133      | 9.1%    | 134        | 8.8%     |
| \$150,000 - \$199,999           |           |           | 19       | 1.3%    | 24         | 1.6%     |
| \$200,000+                      |           |           | 11       | 0.7%    | 13         | 0.9%     |
| Median Household Income         |           |           | \$49,547 |         | \$57,313   |          |
| Average Household Income        |           |           | \$57,820 |         | \$65,935   |          |
| Per Capita Income               |           |           | \$21,070 |         | \$23,867   |          |
|                                 | Census 20 | 10        | 20       | 15      | 20         | 20       |
| Population by Age               | Number    | Percent   | Number   | Percent | Number     | Percent  |
| 0 - 4                           | 243       | 6.3%      | 250      | 6.2%    | 249        | 6.0%     |
| 5 - 9                           | 235       | 6.1%      | 257      | 6.4%    | 264        | 6.3%     |
| 10 - 14                         | 243       | 6.3%      | 241      | 6.0%    | 280        | 6.7%     |
| 15 - 19                         | 223       | 5.8%      | 221      | 5.5%    | 237        | 5.7%     |
| 20 - 24                         | 202       | 5.3%      | 203      | 5.1%    | 190        | 4.5%     |
| 25 - 34                         | 523       | 13.7%     | 502      | 12.5%   | 483        | 11.6%    |
| 35 - 44                         | 562       | 14.7%     | 621      | 15.5%   | 593        | 14.2%    |
| 45 - 54                         | 447       | 11.7%     | 521      | 13.0%   | 603        | 14.4%    |
| 55 - 64                         | 440       | 11.5%     | 422      | 10.5%   | 487        | 11.6%    |
| 65 - 74                         | 430       | 11.2%     | 447      | 11.1%   | 422        | 10.1%    |
| 75 - 84                         | 238       | 6.2%      | 260      | 6.5%    | 292        | 7.0%     |
| 85+                             | 42        | 1.1%      | 64       | 1.6%    | 81         | 1.9%     |
|                                 | Census 20 | 10        | 20       | 15      | 20         | 20       |
| Race and Ethnicity              | Number    | Percent   | Number   | Percent | Number     | Percent  |
| White Alone                     | 2,988     | 78.0%     | 3,046    | 76.0%   | 3,100      | 74.2%    |
| Black Alone                     | 356       | 9.3%      | 396      | 9.9%    | 428        | 10.2%    |
| American Indian Alone           | 26        | 0.7%      | 27       | 0.7%    | 29         | 0.7%     |
| Asian Alone                     | 73        | 1.9%      | 81       | 2.0%    | 92         | 2.2%     |
| Pacific Islander Alone          | 4         | 0.1%      | 4        | 0.1%    | 5          | 0.1%     |
| Some Other Race Alone           | 255       | 6.7%      | 303      | 7.6%    | 355        | 8.5%     |
| Two or More Races               | 127       | 3.3%      | 149      | 3.7%    | 171        | 4.1%     |
|                                 |           |           |          |         |            |          |
| Hispanic Origin (Any Race)      | 1,166     | 30.5%     | 1,385    | 34.6%   | 1,657      | 39.6%    |

#### Trends 2015-2020