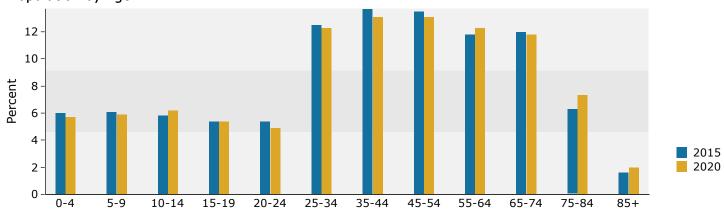

|
| American Indian Alone<br>Asian Alone<br>Pacific Islander Alone                          | 29          | 0.1%         | 37<br>2.390        | 0.1%<br>8.3%         |                |       |
| American Indian Alone<br>Asian Alone                                                    |             |              | 37<br>2,390<br>983 | 0.1%<br>8.3%<br>3.4% | 2,995<br>1,207 | 9     |
| American Indian Alone<br>Asian Alone<br>Pacific Islander Alone<br>Some Other Race Alone | 29<br>1,913 | 0.1%<br>7.3% | 2,390              | 8.3%                 | 2,995          | Ġ     |

June 01, 2015

©2015 Esri Page 5 of 6



US Hwy 27 & Minute Maid Ramp Two Road 42389 US 27, Davenport, Florida, 33837 Ring: 5 mile radius

Latitude: 28.21277 Longitude: -81.64080

#### Trends 2015-2020



## Population by Age



## 2015 Household Income



## 2015 Population by Race



2015 Percent Hispanic Origin: 31.1%

Source: U.S. Census Bureau, Census 2010 Summary File 1. Esri forecasts for 2015 and 2020.

©2015 Esri Page 6 of 6