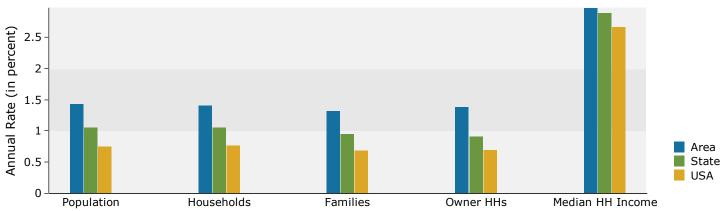

## 2015 Population by Race

2015 Percent Hispanic Origin: 34.6%

US Hwy 27 & Minute Maid Ramp Two Road 42389 US 27, Davenport, Florida, 33837 Ring: 3 mile radius

| Summary                         | Cer       | nsus 2010 |          | 2015    |          |     |
|---------------------------------|-----------|-----------|----------|---------|----------|-----|
| Population                      |           | 11,100    |          | 11,746  |          |     |
| Households                      |           | 4,325     |          | 4,543   |          |     |
| Families                        |           | 3,197     |          | 3,338   |          |     |
| Average Household Size          |           | 2.55      |          | 2.57    |          |     |
| Owner Occupied Housing Units    |           | 3,508     |          | 3,528   |          |     |
| Renter Occupied Housing Units   |           | 817       |          | 1,015   |          |     |
| Median Age                      |           | 41.5      |          | 42.8    |          |     |
| Trends: 2015 - 2020 Annual Rate |           | Area      |          | State   |          | Na  |
| Population                      |           | 1.43%     |          | 1.05%   |          |     |
| Households                      |           | 1.40%     |          | 1.05%   |          |     |
| Families                        |           | 1.32%     |          | 0.95%   |          |     |
| Owner HHs                       |           | 1.38%     |          | 0.91%   |          |     |
| Median Household Income         |           | 2.97%     |          | 2.89%   |          |     |
| Median Household Income         |           | 2.97%     | 20       | 2.89%   | 20       | 020 |
| Harrach alde by Transpare       |           |           |          |         |          |     |
| Households by Income            |           |           | Number   | Percent | Number   | F   |
| <\$15,000                       |           |           | 394      | 8.7%    | 380      |     |
| \$15,000 - \$24,999             |           |           | 486      | 10.7%   | 359      |     |
| \$25,000 - \$34,999             |           |           | 699      | 15.4%   | 563      |     |
| \$35,000 - \$49,999             |           |           | 762      | 16.8%   | 778      |     |
| \$50,000 - \$74,999             |           |           | 930      | 20.5%   | 1,112    |     |
| \$75,000 - \$99,999             |           |           | 768      | 16.9%   | 1,081    |     |
| \$100,000 - \$149,999           |           |           | 390      | 8.6%    | 440      |     |
| \$150,000 - \$199,999           |           |           | 64       | 1.4%    | 92       |     |
| \$200,000+                      |           |           | 50       | 1.1%    | 67       |     |
| Median Household Income         |           |           | \$48,170 |         | \$55,751 |     |
| Average Household Income        |           |           | \$58,336 |         | \$66,777 |     |
| Per Capita Income               |           |           | \$21,986 |         | \$25,090 |     |
|                                 | Census 20 | 010       |          | 15      |          | 020 |
| Population by Age               | Number    | Percent   | Number   | Percent | Number   |     |
| 0 - 4                           | 668       | 6.0%      | 682      | 5.8%    | 686      |     |
| 5 - 9                           | 624       | 5.6%      | 708      | 6.0%    | 732      |     |
| 10 - 14                         | 645       | 5.8%      | 646      | 5.5%    | 788      |     |
| 15 - 19                         | 603       | 5.4%      | 588      | 5.0%    | 646      |     |
| 20 - 24                         | 546       | 4.9%      | 543      | 4.6%    | 512      |     |
| 25 - 34                         | 1,445     | 13.0%     | 1,396    | 11.9%   | 1,348    |     |
| 35 - 44                         | 1,543     | 13.9%     | 1,672    | 14.2%   | 1,685    |     |
| 45 - 54                         | 1,316     | 11.9%     |          | 12.8%   |          |     |
|                                 |           |           | 1,499    | 11.6%   | 1,700    |     |
| 55 - 64                         | 1,428     | 12.9%     | 1,363    |         | 1,558    |     |
| 65 - 74                         | 1,422     | 12.8%     | 1,568    | 13.3%   | 1,598    |     |
| 75 - 84                         | 731       | 6.6%      | 879      | 7.5%    | 1,076    |     |
| 85+                             | 130       | 1.2%      | 202      | 1.7%    | 282      |     |
|                                 | Census 20 |           |          | )15     |          | 020 |
| Race and Ethnicity              | Number    | Percent   | Number   | Percent | Number   | F   |
| White Alone                     | 8,788     | 79.2%     | 9,063    | 77.1%   | 9,493    |     |
| Black Alone                     | 954       | 8.6%      | 1,075    | 9.1%    | 1,196    |     |
| American Indian Alone           | 65        | 0.6%      | 71       | 0.6%    | 80       |     |
| Asian Alone                     | 212       | 1.9%      | 240      | 2.0%    | 278      |     |
| Pacific Islander Alone          | 9         | 0.1%      | 10       | 0.1%    | 11       |     |
| Some Other Race Alone           | 726       | 6.5%      | 879      | 7.5%    | 1,066    |     |
| Two or More Races               | 346       | 3.1%      | 411      | 3.5%    | 490      |     |
| Hispanic Origin (Any Race)      | 3,069     | 27.6%     | 3,695    | 31.5%   | 4,550    |     |
|                                 |           |           |          |         |          |     |

#### Trends 2015-2020