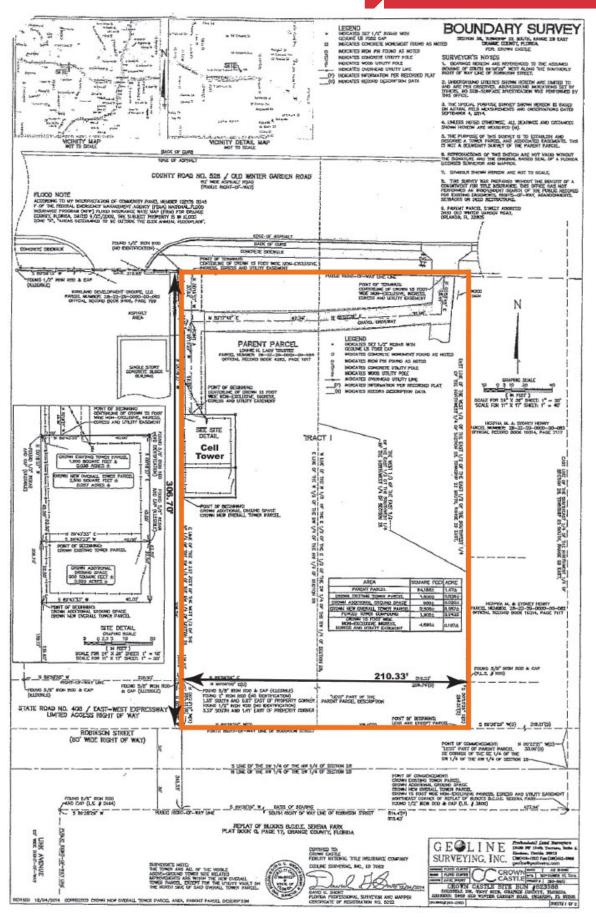

--------|----------|----------|
| Total Population  | 33,137   | 217,683  | 519,439  |
| Total Employees   | 22,861   | 166,050  | 362,126  |
| Median HH Income  | \$24,861 | \$35,852 | \$39,971 |
| Average HH Income | \$35,985 | \$49,904 | \$56,748 |

#### For more information:

## Mary Frances West, CCIM

+1 407 949 0725 Direct Office +1 407 875 9989 Main Office mfwest@realvest.com

1800 Pembrook Drive, Suite 350 Orlando, Florida 32810 +1 407 875 9989

#### nairealvest.com

The information contained herein has been given to us by the owner of the property or other sources we deem reliable. We have no reason to doubt its accuracy, but we do not guarantee it. All information should be verified prior to purchase or lease.

3650 Old Winter Garden Road Boundary Survey Orlando, Florida 32805