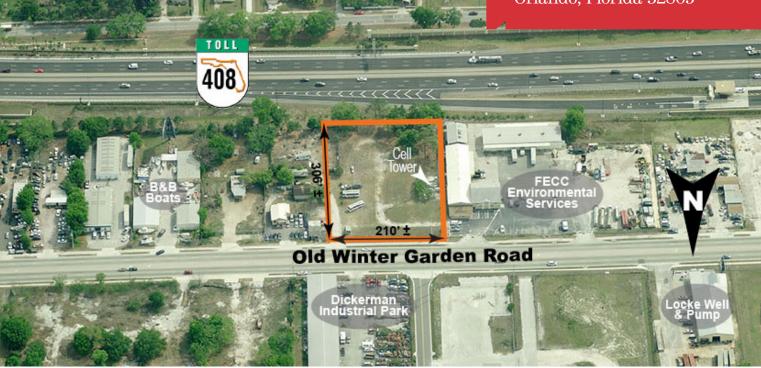

# **3650 Old Winter Garden Road** Orlando, Florida 32805

## **Property Features**

- 1.47 acre site
- Zoning: C-3
- 210'± frontage on Old Winter Garden Road
- Easy access to John Young Parkway and SR 408
- Cell tower on site owned by Crown Castle
- Adjacent tenant leasing month-to-month to store roll-off containers
- Close to John Morgan Second Harvest Food Bank Facility
- Completely fenced
- Old Winter Garden Road Traffic Count: 21,215 AADT