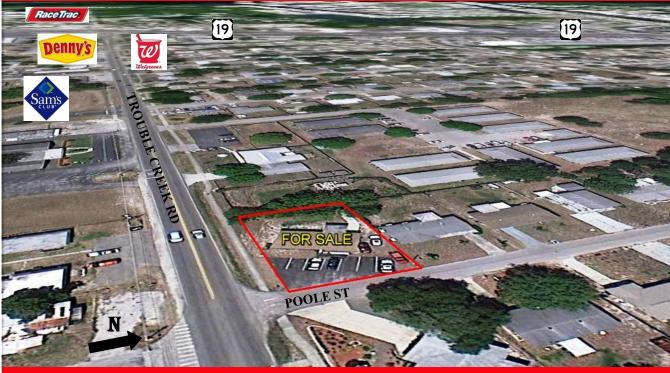

**NEW PORT RICHEY, FL 34652** 

- Located on busy Trouble Creek Road, between US Highway 19 and Grand Boulevard.
- Great building for Professional Office user. Current configuration includes 4 private offices, administrative office with reception window and a large waiting room. One of the office can be used as a conference room.
- Recent remodel with nice finishes throughout. Very clean property inside and out.
- Ample, paved, off street parking. Potential for additional parking at rear of property.