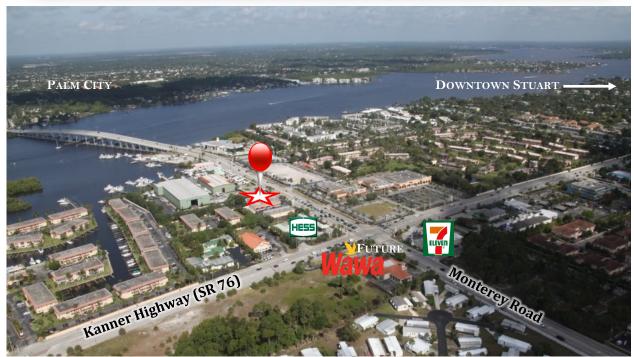

# **FOR SALE** 3,120 S/F RETAIL BUILDING

Stuart, FL 34994

| Location:                                               | 132 SW Monterey Road - Stuart, FL 34994<br>Located near the high traffic intersection of Monterey Road and Kanner Highway<br>(SR-76) - just minutes south of downtown Stuart.                                            |                             |                  |                  |                  |  |
|---------------------------------------------------------|--------------------------------------------------------------------------------------------------------------------------------------------------------------------------------------------------------------------------|-----------------------------|------------------|------------------|------------------|--|
| Description:                                            | 3,120 s/f freestanding building, built in 1985, situated on a 0.33 <u>+</u> acre parcel. Building is currently occupied by a delicatessen/retail market. Building can be divided to support two (2) separate businesses. |                             |                  |                  |                  |  |
|                                                         | <ul> <li>Front &amp; Rear Parking = 15 sp</li> <li>Two (2) bathrooms and extra</li> </ul>                                                                                                                                |                             |                  |                  |                  |  |
| Utilities:                                              | City of Stuart water, private septic                                                                                                                                                                                     | , and above ground          | propane tanl     | k.               |                  |  |
| Zoning:                                                 | B-1 (Business District), Martin<br>County. (General Commercial,<br>future land use)                                                                                                                                      | Demographic Profile         |                  |                  |                  |  |
|                                                         | Tuture failu use)                                                                                                                                                                                                        |                             | <u>1 Mile</u>    | <u>3 Mile</u>    | <u>5 Mile</u>    |  |
| <b>Daily Traffic:</b>                                   | Monterey Road (East/West)                                                                                                                                                                                                | Population                  | 6,728            | 51,405           | 92,145           |  |
| р.                                                      | 2013 Count : 61,900                                                                                                                                                                                                      | Households                  | 3,000            | 22,754           | 40,763           |  |
| Price:<br>Real Estate Only<br>(Personal property can be | <b>REDUCED - \$395,000.00</b><br>e purchased for an additional \$50,000.00)                                                                                                                                              | Ave HH Income<br>Median Age | \$47,934<br>50.2 | \$76,065<br>49.2 | \$79,094<br>50.4 |  |