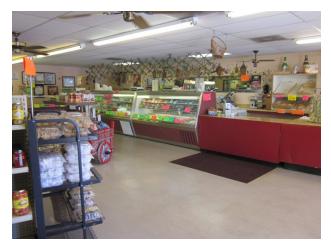

# **FOR SALE** 3,120 S/F RETAIL BUILDING

Stuart, FL 34994

| Location:                                               | 132 SW Monterey Road - Stuart, FL 34994<br>Located near the high traffic intersection of Monterey Road and Kanner Highway<br>(SR-76) - just minutes south of downtown Stuart.                                            |                             |                  |                  |                  |  |
|---------------------------------------------------------|--------------------------------------------------------------------------------------------------------------------------------------------------------------------------------------------------------------------------|-----------------------------|------------------|------------------|------------------|--|
| Description:                                            | 3,120 s/f freestanding building, built in 1985, situated on a 0.33 <u>+</u> acre parcel. Building is currently occupied by a delicatessen/retail market. Building can be divided to support two (2) separate businesses. |                             |                  |                  |                  |  |
|                                                         | <ul> <li>Front &amp; Rear Parking = 15 sp</li> <li>Two (2) bathrooms and extra</li> </ul>                                                                                                                                |                             |                  |                  |                  |  |
| Utilities:                                              | City of Stuart water, private septic                                                                                                                                                                                     | , and above ground          | propane tanl     | k.               |                  |  |
| Zoning:                                                 | B-1 (Business District), Martin<br>County. (General Commercial,<br>future land use)                                                                                                                                      | Demographic Profile         |                  |                  |                  |  |
|                                                         | Tuture failu use)                                                                                                                                                                                                        |                             | <u>1 Mile</u>    | <u>3 Mile</u>    | <u>5 Mile</u>    |  |
| <b>Daily Traffic:</b>                                   | Monterey Road (East/West)                                                                                                                                                                                                | Population                  | 6,728            | 51,405           | 92,145           |  |
| р.                                                      | 2013 Count : 61,900                                                                                                                                                                                                      | Households                  | 3,000            | 22,754           | 40,763           |  |
| Price:<br>Real Estate Only<br>(Personal property can be | <b>REDUCED - \$395,000.00</b><br>e purchased for an additional \$50,000.00)                                                                                                                                              | Ave HH Income<br>Median Age | \$47,934<br>50.2 | \$76,065<br>49.2 | \$79,094<br>50.4 |  |