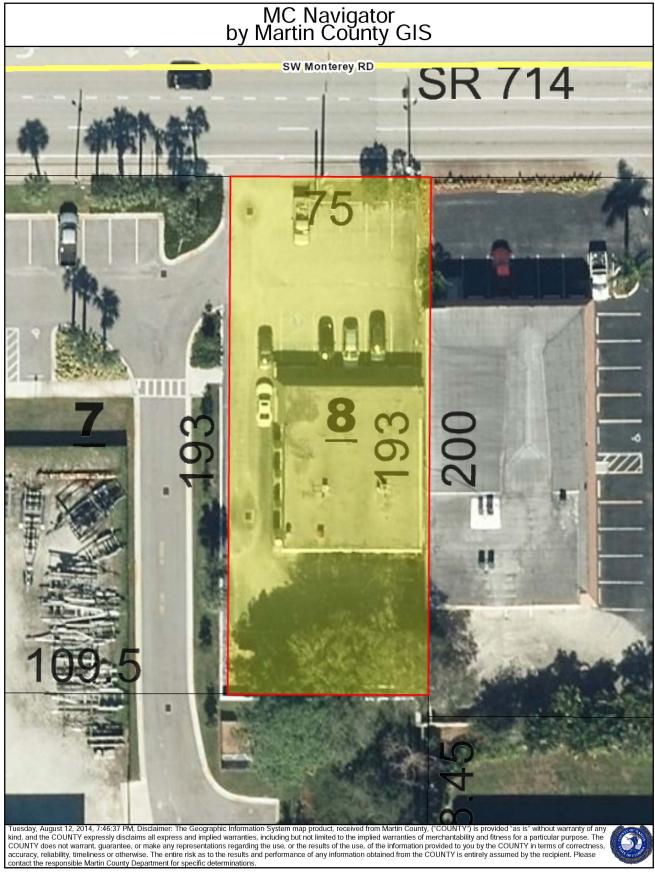

# **FOR SALE** 3,120 S/F RETAIL BUILDING

Stuart, FL 34994

| Location:                                               | 132 SW Monterey Road - Stuart, FL 34994<br>Located near the high traffic intersection of Monterey Road and Kanner Highway<br>(SR-76) - just minutes south of downtown Stuart.                                            |                             |                  |                  |                  |  |
|---------------------------------------------------------|--------------------------------------------------------------------------------------------------------------------------------------------------------------------------------------------------------------------------|-----------------------------|------------------|------------------|------------------|--|
| Description:                                            | 3,120 s/f freestanding building, built in 1985, situated on a 0.33 <u>+</u> acre parcel. Building is currently occupied by a delicatessen/retail market. Building can be divided to support two (2) separate businesses. |                             |                  |                  |                  |  |
|                                                         | <ul> <li>Front &amp; Rear Parking = 15 sp</li> <li>Two (2) bathrooms and extra</li> </ul>                                                                                                                                |                             |                  |                  |                  |  |
| Utilities:                                              | City of Stuart water, private septic                                                                                                                                                                                     | , and above ground          | propane tanl     | k.               |                  |  |
| Zoning:                                                 | B-1 (Business District), Martin<br>County. (General Commercial,<br>future land use)                                                                                                                                      | Demographic Profile         |                  |                  |                  |  |
|                                                         | Tuture failu use)                                                                                                                                                                                                        |                             | <u>1 Mile</u>    | <u>3 Mile</u>    | <u>5 Mile</u>    |  |
| <b>Daily Traffic:</b>                                   | Monterey Road (East/West)                                                                                                                                                                                                | Population                  | 6,728            | 51,405           | 92,145           |  |
| р.                                                      | 2013 Count : 61,900                                                                                                                                                                                                      | Households                  | 3,000            | 22,754           | 40,763           |  |
| Price:<br>Real Estate Only<br>(Personal property can be | <b>REDUCED - \$395,000.00</b><br>e purchased for an additional \$50,000.00)                                                                                                                                              | Ave HH Income<br>Median Age | \$47,934<br>50.2 | \$76,065<br>49.2 | \$79,094<br>50.4 |  |