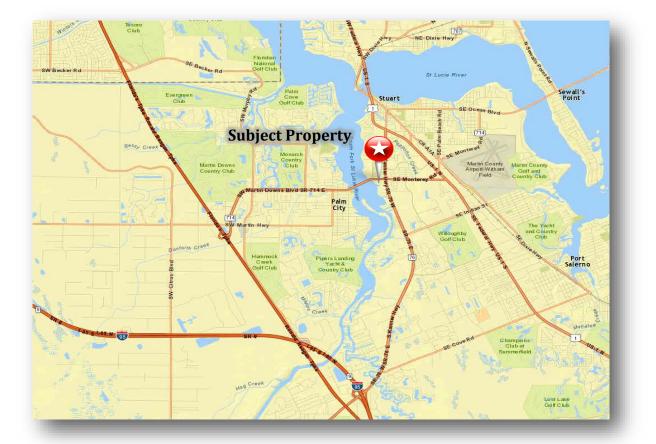

# **FOR SALE** 3,120 S/F RETAIL BUILDING

Stuart, FL 34994

| Location:                                               | 132 SW Monterey Road - Stuart, FL 34994<br>Located near the high traffic intersection of Monterey Road and Kanner Highway<br>(SR-76) - just minutes south of downtown Stuart.                                            |                             |                  |                  |                  |  |
|---------------------------------------------------------|--------------------------------------------------------------------------------------------------------------------------------------------------------------------------------------------------------------------------|-----------------------------|------------------|------------------|------------------|--|
| Description:                                            | 3,120 s/f freestanding building, built in 1985, situated on a 0.33 <u>+</u> acre parcel. Building is currently occupied by a delicatessen/retail market. Building can be divided to support two (2) separate businesses. |                             |                  |                  |                  |  |
|                                                         | <ul> <li>Front &amp; Rear Parking = 15 sp</li> <li>Two (2) bathrooms and extra</li> </ul>                                                                                                                                |                             |                  |                  |                  |  |
| Utilities:                                              | City of Stuart water, private septic                                                                                                                                                                                     | , and above ground          | propane tanl     | k.               |                  |  |
| Zoning:                                                 | B-1 (Business District), Martin<br>County. (General Commercial,<br>future land use)                                                                                                                                      | Demographic Profile         |                  |                  |                  |  |
|                                                         | Tuture failu use)                                                                                                                                                                                                        |                             | <u>1 Mile</u>    | <u>3 Mile</u>    | <u>5 Mile</u>    |  |
| <b>Daily Traffic:</b>                                   | Monterey Road (East/West)                                                                                                                                                                                                | Population                  | 6,728            | 51,405           | 92,145           |  |
| р.                                                      | 2013 Count : 61,900                                                                                                                                                                                                      | Households                  | 3,000            | 22,754           | 40,763           |  |
| Price:<br>Real Estate Only<br>(Personal property can be | <b>REDUCED - \$395,000.00</b><br>e purchased for an additional \$50,000.00)                                                                                                                                              | Ave HH Income<br>Median Age | \$47,934<br>50.2 | \$76,065<br>49.2 | \$79,094<br>50.4 |  |