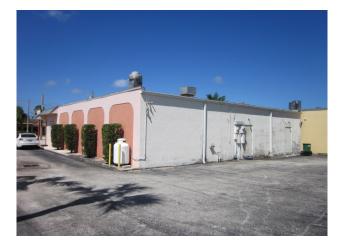

# **FOR SALE** 3,120 S/F RETAIL BUILDING

Stuart, FL 34994

| Location:                                               | 132 SW Monterey Road - Stuart, FL 34994<br>Located near the high traffic intersection of Monterey Road and Kanner Highway<br>(SR-76) - just minutes south of downtown Stuart.                                            |                             |                  |                  |                  |  |
|---------------------------------------------------------|--------------------------------------------------------------------------------------------------------------------------------------------------------------------------------------------------------------------------|-----------------------------|------------------|------------------|------------------|--|
| Description:                                            | 3,120 s/f freestanding building, built in 1985, situated on a 0.33 <u>+</u> acre parcel. Building is currently occupied by a delicatessen/retail market. Building can be divided to support two (2) separate businesses. |                             |                  |                  |                  |  |
|                                                         | <ul> <li>Front &amp; Rear Parking = 15 sp</li> <li>Two (2) bathrooms and extra</li> </ul>                                                                                                                                |                             |                  |                  |                  |  |
| Utilities:                                              | City of Stuart water, private septic                                                                                                                                                                                     | , and above ground          | propane tanl     | k.               |                  |  |
| Zoning:                                                 | B-1 (Business District), Martin<br>County. (General Commercial,<br>future land use)                                                                                                                                      | Demographic Profile         |                  |                  |                  |  |
|                                                         | Tuture failu use)                                                                                                                                                                                                        |                             | <u>1 Mile</u>    | <u>3 Mile</u>    | <u>5 Mile</u>    |  |
| <b>Daily Traffic:</b>                                   | Monterey Road (East/West)                                                                                                                                                                                                | Population                  | 6,728            | 51,405           | 92,145           |  |
| р.                                                      | 2013 Count : 61,900                                                                                                                                                                                                      | Households                  | 3,000            | 22,754           | 40,763           |  |
| Price:<br>Real Estate Only<br>(Personal property can be | <b>REDUCED - \$395,000.00</b><br>e purchased for an additional \$50,000.00)                                                                                                                                              | Ave HH Income<br>Median Age | \$47,934<br>50.2 | \$76,065<br>49.2 | \$79,094<br>50.4 |  |