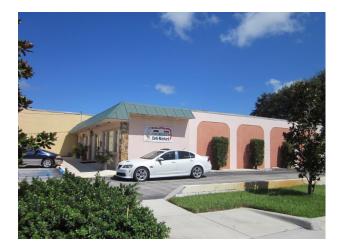

# **FOR SALE** 3,120 S/F RETAIL BUILDING

Stuart, FL 34994

| Location:                                               | 132 SW Monterey Road - Stuart, FL 34994<br>Located near the high traffic intersection of Monterey Road and Kanner Highway<br>(SR-76) - just minutes south of downtown Stuart.                                            |                             |                  |                  |                  |  |
|---------------------------------------------------------|--------------------------------------------------------------------------------------------------------------------------------------------------------------------------------------------------------------------------|-----------------------------|------------------|------------------|------------------|--|
| Description:                                            | 3,120 s/f freestanding building, built in 1985, situated on a 0.33 <u>+</u> acre parcel. Building is currently occupied by a delicatessen/retail market. Building can be divided to support two (2) separate businesses. |                             |                  |                  |                  |  |
|                                                         | <ul> <li>Front &amp; Rear Parking = 15 sp</li> <li>Two (2) bathrooms and extra</li> </ul>                                                                                                                                |                             |                  |                  |                  |  |
| Utilities:                                              | City of Stuart water, private septic                                                                                                                                                                                     | , and above ground          | propane tanl     | k.               |                  |  |
| Zoning:                                                 | B-1 (Business District), Martin<br>County. (General Commercial,<br>future land use)                                                                                                                                      | Demographic Profile         |                  |                  |                  |  |
|                                                         | Tuture failu use)                                                                                                                                                                                                        |                             | <u>1 Mile</u>    | <u>3 Mile</u>    | <u>5 Mile</u>    |  |
| <b>Daily Traffic:</b>                                   | Monterey Road (East/West)                                                                                                                                                                                                | Population                  | 6,728            | 51,405           | 92,145           |  |
| р.                                                      | 2013 Count : 61,900                                                                                                                                                                                                      | Households                  | 3,000            | 22,754           | 40,763           |  |
| Price:<br>Real Estate Only<br>(Personal property can be | <b>REDUCED - \$395,000.00</b><br>e purchased for an additional \$50,000.00)                                                                                                                                              | Ave HH Income<br>Median Age | \$47,934<br>50.2 | \$76,065<br>49.2 | \$79,094<br>50.4 |  |