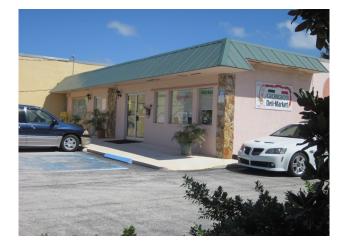

# **FOR SALE** 3,120 S/F RETAIL BUILDING

Stuart, FL 34994

| Location:                                               | 132 SW Monterey Road - Stuart, FL 34994<br>Located near the high traffic intersection of Monterey Road and Kanner Highway<br>(SR-76) - just minutes south of downtown Stuart.                                            |                             |                  |                  |                  |  |
|---------------------------------------------------------|--------------------------------------------------------------------------------------------------------------------------------------------------------------------------------------------------------------------------|-----------------------------|------------------|------------------|------------------|--|
| Description:                                            | 3,120 s/f freestanding building, built in 1985, situated on a 0.33 <u>+</u> acre parcel. Building is currently occupied by a delicatessen/retail market. Building can be divided to support two (2) separate businesses. |                             |                  |                  |                  |  |
|                                                         | <ul> <li>Front &amp; Rear Parking = 15 sp</li> <li>Two (2) bathrooms and extra</li> </ul>                                                                                                                                |                             |                  |                  |                  |  |
| Utilities:                                              | City of Stuart water, private septic                                                                                                                                                                                     | , and above ground          | propane tanl     | k.               |                  |  |
| Zoning:                                                 | B-1 (Business District), Martin<br>County. (General Commercial,<br>future land use)                                                                                                                                      | Demographic Profile         |                  |                  |                  |  |
|                                                         | Tuture failu use)                                                                                                                                                                                                        |                             | <u>1 Mile</u>    | <u>3 Mile</u>    | <u>5 Mile</u>    |  |
| <b>Daily Traffic:</b>                                   | Monterey Road (East/West)                                                                                                                                                                                                | Population                  | 6,728            | 51,405           | 92,145           |  |
| р.                                                      | 2013 Count : 61,900                                                                                                                                                                                                      | Households                  | 3,000            | 22,754           | 40,763           |  |
| Price:<br>Real Estate Only<br>(Personal property can be | <b>REDUCED - \$395,000.00</b><br>e purchased for an additional \$50,000.00)                                                                                                                                              | Ave HH Income<br>Median Age | \$47,934<br>50.2 | \$76,065<br>49.2 | \$79,094<br>50.4 |  |