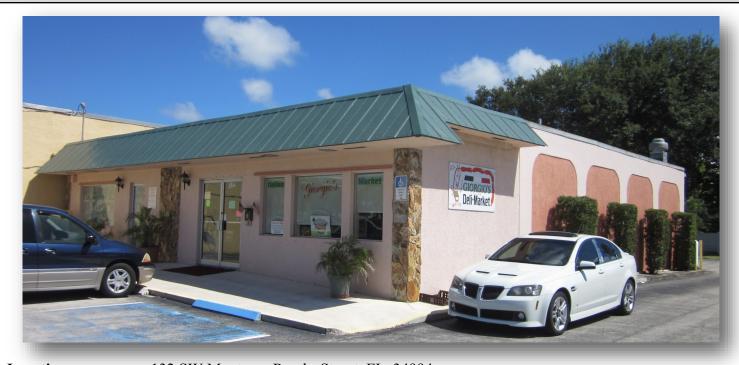

# **FOR SALE** 3,120 S/F RETAIL BUILDING

Stuart, FL 34994

| Location:                                               | 132 SW Monterey Road - Stuart, FL 34994<br>Located near the high traffic intersection of Monterey Road and Kanner Highway<br>(SR-76) - just minutes south of downtown Stuart.                                            |                             |                  |                  |                  |  |
|---------------------------------------------------------|--------------------------------------------------------------------------------------------------------------------------------------------------------------------------------------------------------------------------|-----------------------------|------------------|------------------|------------------|--|
| Description:                                            | 3,120 s/f freestanding building, built in 1985, situated on a 0.33 <u>+</u> acre parcel. Building is currently occupied by a delicatessen/retail market. Building can be divided to support two (2) separate businesses. |                             |                  |                  |                  |  |
|                                                         | <ul> <li>Front &amp; Rear Parking = 15 sp</li> <li>Two (2) bathrooms and extra</li> </ul>                                                                                                                                |                             |                  |                  |                  |  |
| Utilities:                                              | City of Stuart water, private septic                                                                                                                                                                                     | , and above ground          | propane tanl     | k.               |                  |  |
| Zoning:                                                 | B-1 (Business District), Martin<br>County. (General Commercial,<br>future land use)                                                                                                                                      | Demographic Profile         |                  |                  |                  |  |
|                                                         | Tuture failu use)                                                                                                                                                                                                        |                             | <u>1 Mile</u>    | <u>3 Mile</u>    | <u>5 Mile</u>    |  |
| <b>Daily Traffic:</b>                                   | Monterey Road (East/West)                                                                                                                                                                                                | Population                  | 6,728            | 51,405           | 92,145           |  |
| р.                                                      | 2013 Count : 61,900                                                                                                                                                                                                      | Households                  | 3,000            | 22,754           | 40,763           |  |
| Price:<br>Real Estate Only<br>(Personal property can be | <b>REDUCED - \$395,000.00</b><br>e purchased for an additional \$50,000.00)                                                                                                                                              | Ave HH Income<br>Median Age | \$47,934<br>50.2 | \$76,065<br>49.2 | \$79,094<br>50.4 |  |