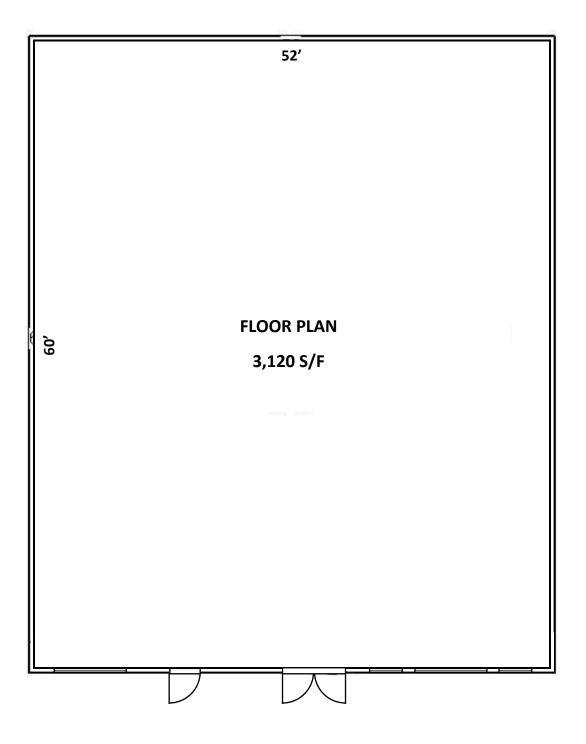

# **FOR SALE** 3,120 S/F RETAIL BUILDING

Stuart, FL 34994

| Location:                                               | 132 SW Monterey Road - Stuart, FL 34994<br>Located near the high traffic intersection of Monterey Road and Kanner Highway<br>(SR-76) - just minutes south of downtown Stuart.                                            |                             |                  |                  |                  |  |
|---------------------------------------------------------|--------------------------------------------------------------------------------------------------------------------------------------------------------------------------------------------------------------------------|-----------------------------|------------------|------------------|------------------|--|
| Description:                                            | 3,120 s/f freestanding building, built in 1985, situated on a 0.33 <u>+</u> acre parcel. Building is currently occupied by a delicatessen/retail market. Building can be divided to support two (2) separate businesses. |                             |                  |                  |                  |  |
|                                                         | <ul> <li>Front &amp; Rear Parking = 15 sp</li> <li>Two (2) bathrooms and extra</li> </ul>                                                                                                                                |                             |                  |                  |                  |  |
| Utilities:                                              | City of Stuart water, private septic                                                                                                                                                                                     | , and above ground          | propane tanl     | k.               |                  |  |
| Zoning:                                                 | B-1 (Business District), Martin<br>County. (General Commercial,<br>future land use)                                                                                                                                      | Demographic Profile         |                  |                  |                  |  |
|                                                         | Tuture failu use)                                                                                                                                                                                                        |                             | <u>1 Mile</u>    | <u>3 Mile</u>    | <u>5 Mile</u>    |  |
| <b>Daily Traffic:</b>                                   | Monterey Road (East/West)                                                                                                                                                                                                | Population                  | 6,728            | 51,405           | 92,145           |  |
| р.                                                      | 2013 Count : 61,900                                                                                                                                                                                                      | Households                  | 3,000            | 22,754           | 40,763           |  |
| Price:<br>Real Estate Only<br>(Personal property can be | <b>REDUCED - \$395,000.00</b><br>e purchased for an additional \$50,000.00)                                                                                                                                              | Ave HH Income<br>Median Age | \$47,934<br>50.2 | \$76,065<br>49.2 | \$79,094<br>50.4 |  |