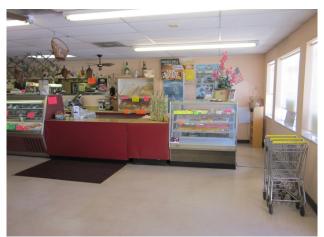

# **FOR SALE** 3,120 S/F RETAIL BUILDING

Stuart, FL 34994

| Location:                                               | 132 SW Monterey Road - Stuart, FL 34994<br>Located near the high traffic intersection of Monterey Road and Kanner Highway<br>(SR-76) - just minutes south of downtown Stuart.                                            |                             |                  |                  |                  |  |
|---------------------------------------------------------|--------------------------------------------------------------------------------------------------------------------------------------------------------------------------------------------------------------------------|-----------------------------|------------------|------------------|------------------|--|
| Description:                                            | 3,120 s/f freestanding building, built in 1985, situated on a 0.33 <u>+</u> acre parcel. Building is currently occupied by a delicatessen/retail market. Building can be divided to support two (2) separate businesses. |                             |                  |                  |                  |  |
|                                                         | <ul> <li>Front &amp; Rear Parking = 15 sp</li> <li>Two (2) bathrooms and extra</li> </ul>                                                                                                                                |                             |                  |                  |                  |  |
| Utilities:                                              | City of Stuart water, private septic                                                                                                                                                                                     | , and above ground          | propane tanl     | k.               |                  |  |
| Zoning:                                                 | B-1 (Business District), Martin<br>County. (General Commercial,<br>future land use)                                                                                                                                      | Demographic Profile         |                  |                  |                  |  |
|                                                         | Tuture failu use)                                                                                                                                                                                                        |                             | <u>1 Mile</u>    | <u>3 Mile</u>    | <u>5 Mile</u>    |  |
| <b>Daily Traffic:</b>                                   | Monterey Road (East/West)                                                                                                                                                                                                | Population                  | 6,728            | 51,405           | 92,145           |  |
| р.                                                      | 2013 Count : 61,900                                                                                                                                                                                                      | Households                  | 3,000            | 22,754           | 40,763           |  |
| Price:<br>Real Estate Only<br>(Personal property can be | <b>REDUCED - \$395,000.00</b><br>e purchased for an additional \$50,000.00)                                                                                                                                              | Ave HH Income<br>Median Age | \$47,934<br>50.2 | \$76,065<br>49.2 | \$79,094<br>50.4 |  |