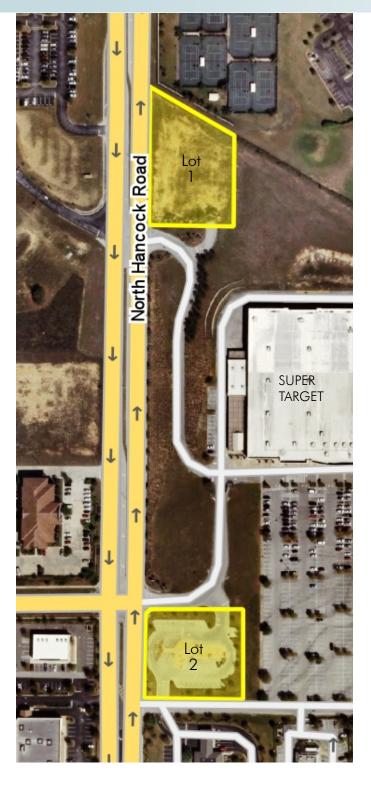

1.24± acres AVAILABLE & 1.14± acres SOLD! Clermont, Lake County, FL

### LOCATION/DESCRIPTION

Join Super Target, Lake Sumter State College, University of Central Florida and South Lake Hospital with two outparcels located on the north of State Road 50 in Clermont at N. Hancock Road. The outparcels can be accessed directly via N. Hancock Road or via the Super Target entrances on State Road 50. The property is approximately three (3) miles west of the Florida Turnpike interchange at Highway 50 and approximately two (2) miles east of Highway 27.

### SIZE/PRICE

LOT 1: **AVAILABLE** 1.24± acres = \$450,000

LOT 2: **SOLD!** 1.14± acres = \$650,000

#### ROAD FRONTAGE

LOT 1:  $328' \pm$  on N. Hancock Road LOT 2:  $191' \pm$  on N. Hancock Road