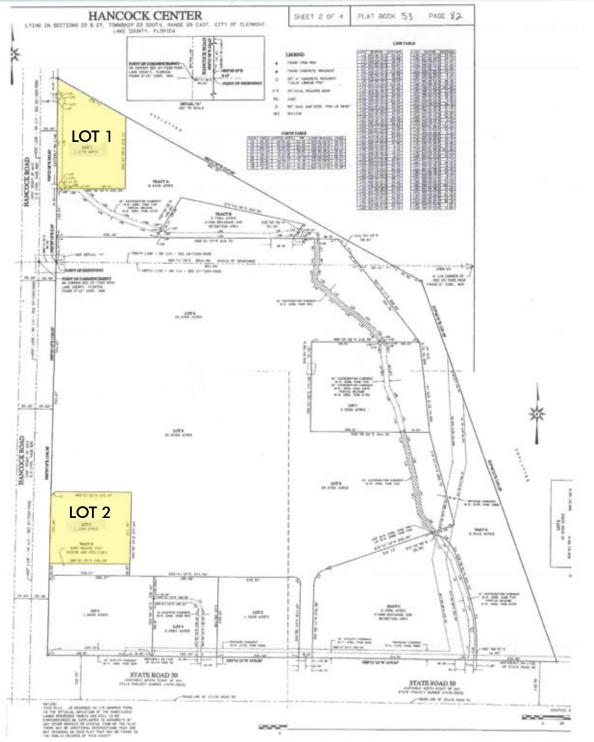

### SIZE/PRICE

LOT 1: **AVAILABLE** 1.24± acres = \$450,000

LOT 2: **SOLD!** 1.14± acres = \$650,000

#### ROAD FRONTAGE

LOT 1:  $328' \pm$  on N. Hancock Road LOT 2:  $191' \pm$  on N. Hancock Road