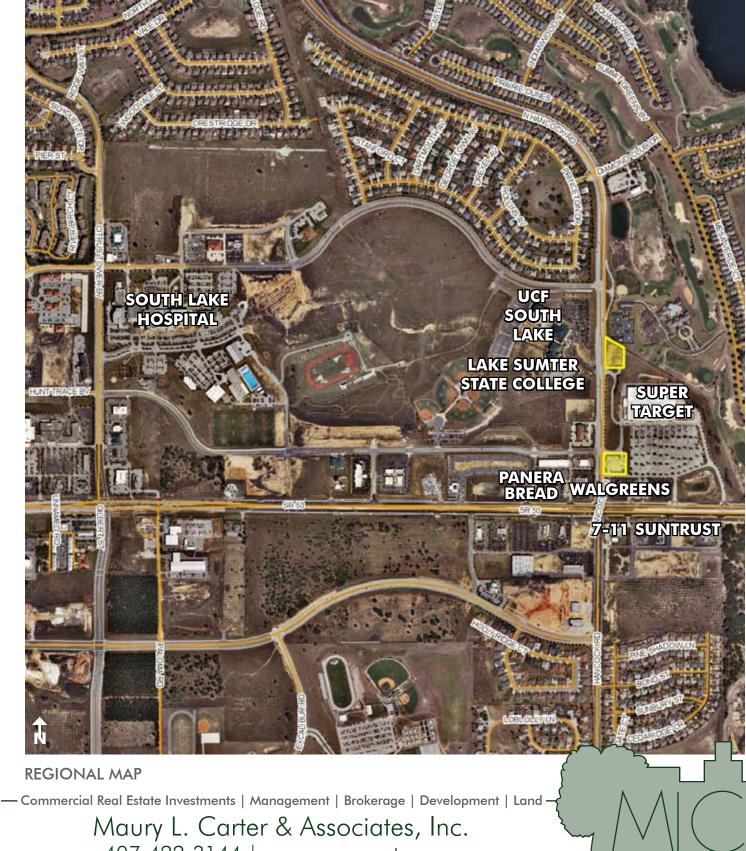

### LOCATION/DESCRIPTION

Join Super Target, Lake Sumter State College, University of Central Florida and South Lake Hospital with two outparcels located on the north of State Road 50 in Clermont at N. Hancock Road. The outparcels can be accessed directly via N. Hancock Road or via the Super Target entrances on State Road 50. The property is approximately three (3) miles west of the Florida Turnpike interchange at Highway 50 and approximately two (2) miles east of Highway 27.