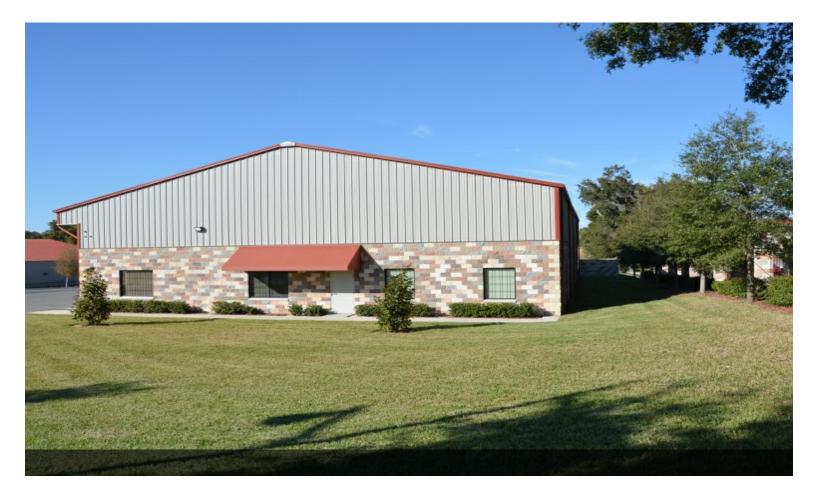

## 517 Cooper Oaks Ct - 7400 sq. ft

517 Cooper Oaks Ct, Apopka, FL 32703

Mary 'Trish' Leisner, Broker - Owner RealTeam Realty, Inc 826 West Desoto Street, Clermont, FL 34711 <u>maryleisner@gmail.com</u> (352) 267-6216 License: BK3185853

#### **517 Cooper Oaks Ct - 7400 sq. ft** \$599,000

Office/Warehouse. Reception, Granite, Carpet, ceramic tile throughout. Main reception opens up to another large 12x14 office/work area. Conference room 14x24. The Lounge, including granite counter top, is located behind the offices. Exterior of the building has several cameras. The warehouse has skylights throughout, restroom and a separate utility sink. Three Grade Level 14x14 Overhead Doors. Electric Service 120/208 Volt/3 Phase. Clear Span, ready to go. This building is in a busy Commerce Park which is located close to the four-mile extension of State Road 429. Located adjacent to Hwy's 429, 451 and the Maitland Exchange and just a few blocks south of 441 and downtown Apopka.