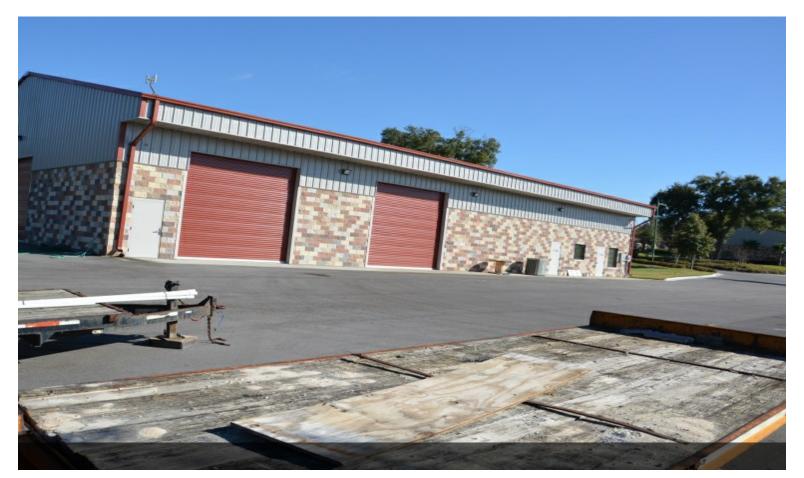

#### **517 Cooper Oaks Ct - 7400 sq. ft** \$599,000

Office/Warehouse. Reception, Granite, Carpet, ceramic tile throughout. Main reception opens up to another large 12x14 office/work area. Conference room 14x24. The Lounge, including granite counter top, is located behind the offices. Exterior of the building has several cameras. The warehouse has skylights throughout, restroom and a separate utility sink. Three Grade Level 14x14 Overhead Doors. Electric Service 120/208 Volt/3 Phase. Clear Span, ready to go. This building is in a busy Commerce Park which is located close to the four-mile extension of State Road 429. Located adjacent to Hwy's 429, 451 and the Maitland Exchange and just a few blocks south of 441 and downtown Apopka.

- Three Overhead Doors
- Open Clear Span, Sky Lights
- Plenty of Parking Spaces
- Just around the corner from Hwy's 441, 451, 429 and the Maitland Exchange

For more information visit: http://www.crelisting.net/PG\_7QHQ7w/?StepID=107