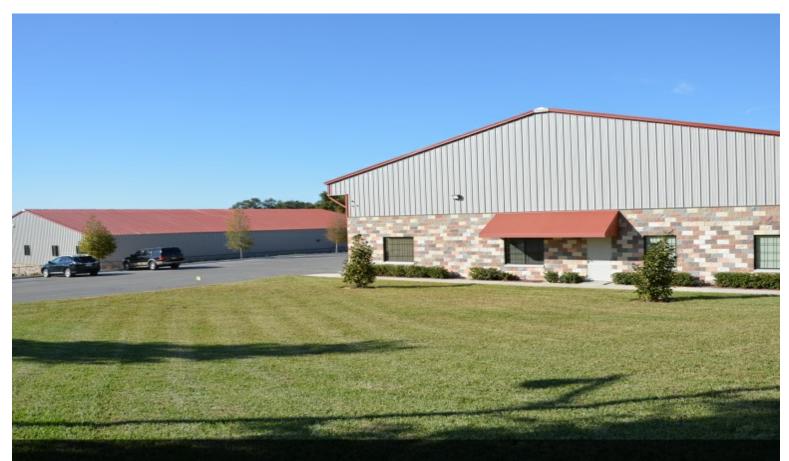

## 517 Cooper Oaks Ct - 7400 sq. ft

517 Cooper Oaks Ct, Apopka, FL 32703

Mary 'Trish' Leisner, Broker - Owner RealTeam Realty, Inc 826 West Desoto Street, Clermont, FL 34711 <u>maryleisner@gmail.com</u> (352) 267-6216 License: BK3185853

#### **517 Cooper Oaks Ct - 7400 sq. ft** \$599,000

Office/Warehouse. Reception, Granite, Carpet, ceramic tile throughout. Main reception opens up to another large 12x14 office/work area. Conference room 14x24. The Lounge, including granite counter top, is located behind the offices. Exterior of the building has several cameras. The warehouse has skylights throughout, restroom and a separate utility sink. Three Grade Level 14x14 Overhead Doors. Electric Service 120/208 Volt/3 Phase. Clear Span, ready to go. This building is in a busy Commerce Park which is located close to the four-mile extension of State Road 429. Located adjacent to Hwy's 429, 451 and the Maitland Exchange and just a few blocks south of 441 and downtown Apopka.

517 Cooper Oaks Ct, Apopka, FL 32703

Hwy 441 in Apopka, South on Bradshaw. Commerce Center "Cooper Oaks" on the right. First Building on the left as you pull into the park.

Reception Area