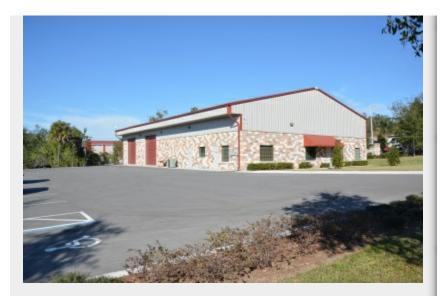

## 517 Cooper Oaks Ct - 7400 sq. ft

517 Cooper Oaks Ct, Apopka, FL 32703

Mary 'Trish' Leisner, Broker - Owner RealTeam Realty, Inc 826 West Desoto Street, Clermont, FL 34711 <u>maryleisner@gmail.com</u> (352) 267-6216 License: BK3185853

#### **517 Cooper Oaks Ct - 7400 sq. ft** \$599,000

Office/Warehouse. Reception, Granite, Carpet, ceramic tile throughout. Main reception opens up to another large 12x14 office/work area. Conference room 14x24. The Lounge, including granite counter top, is located behind the offices. Exterior of the building has several cameras. The warehouse has skylights throughout, restroom and a separate utility sink. Three Grade Level 14x14 Overhead Doors. Electric Service 120/208 Volt/3 Phase. Clear Span, ready to go. This building is in a busy Commerce Park which is located close to the four-mile extension of State Road 429. Located adjacent to Hwy's 429, 451 and the Maitland Exchange and just a few blocks south of 441 and downtown Apopka.