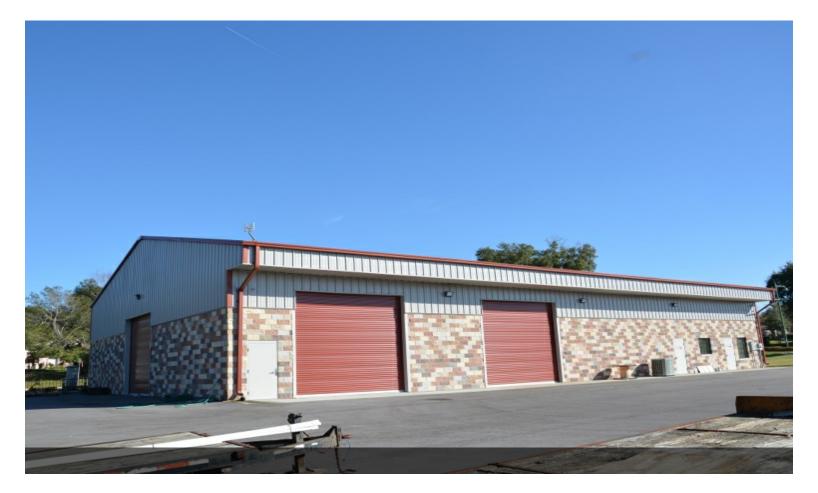

#### **517 Cooper Oaks Ct - 7400 sq. ft** \$599,000

Office/Warehouse. Reception, Granite, Carpet, ceramic tile throughout. Main reception opens up to another large 12x14 office/work area. Conference room 14x24. The Lounge, including granite counter top, is located behind the offices. Exterior of the building has several cameras. The warehouse has skylights throughout, restroom and a separate utility sink. Three Grade Level 14x14 Overhead Doors. Electric Service 120/208 Volt/3 Phase. Clear Span, ready to go. This building is in a busy Commerce Park which is located close to the four-mile extension of State Road 429. Located adjacent to Hwy's 429, 451 and the Maitland Exchange and just a few blocks south of 441 and downtown Apopka.

- Three Overhead Doors
- Open Clear Span, Sky Lights
- Plenty of Parking Spaces
- Just around the corner from Hwy's 441, 451, 429 and the Maitland Exchange

For more information visit: http://www.crelisting.net/PG\_7QHQ7w/?StepID=107