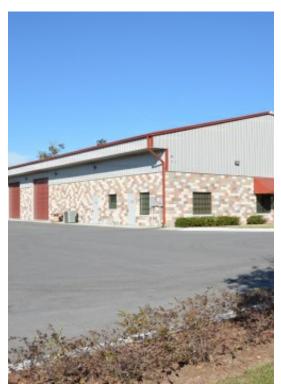

## 517 Cooper Oaks Ct - 7400 sq. ft

517 Cooper Oaks Ct, Apopka, FL 32703

Mary 'Trish' Leisner, Broker - Owner RealTeam Realty, Inc 826 West Desoto Street, Clermont, FL 34711 <u>maryleisner@gmail.com</u> (352) 267-6216 License: BK3185853

#### **517 Cooper Oaks Ct - 7400 sq. ft** \$599,000

Office/Warehouse. Reception, Granite, Carpet, ceramic tile throughout. Main reception opens up to another large 12x14 office/work area. Conference room 14x24. The Lounge, including granite counter top, is located behind the offices. Exterior of the building has several cameras. The warehouse has skylights throughout, restroom and a separate utility sink. Three Grade Level 14x14 Overhead Doors. Electric Service 120/208 Volt/3 Phase. Clear Span, ready to go. This building is in a busy Commerce Park which is located close to the four-mile extension of State Road 429. Located adjacent to Hwy's 429, 451 and the Maitland Exchange and just a few blocks south of 441 and downtown Apopka.