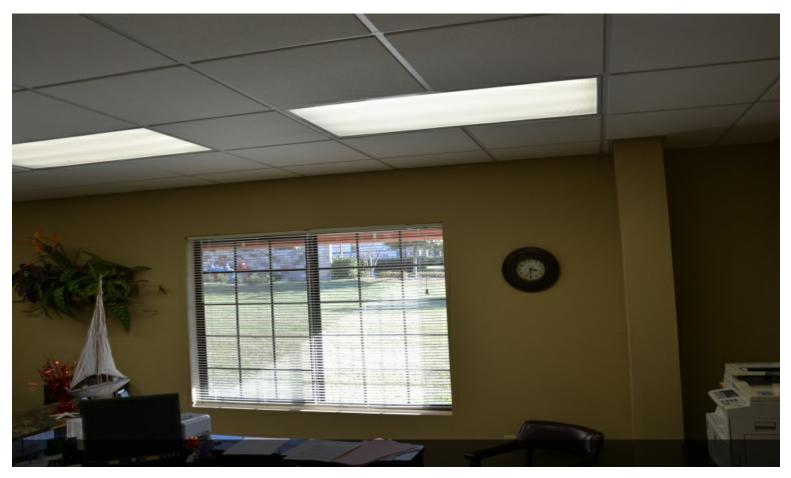

#### **517 Cooper Oaks Ct - 7400 sq. ft** \$599,000

Office/Warehouse. Reception, Granite, Carpet, ceramic tile throughout. Main reception opens up to another large 12x14 office/work area. Conference room 14x24. The Lounge, including granite counter top, is located behind the offices. Exterior of the building has several cameras. The warehouse has skylights throughout, restroom and a separate utility sink. Three Grade Level 14x14 Overhead Doors. Electric Service 120/208 Volt/3 Phase. Clear Span, ready to go. This building is in a busy Commerce Park which is located close to the four-mile extension of State Road 429. Located adjacent to Hwy's 429, 451 and the Maitland Exchange and just a few blocks south of 441 and downtown Apopka.

517 Cooper Oaks Ct, Apopka, FL 32703

Hwy 441 in Apopka, South on Bradshaw. Commerce Center "Cooper Oaks" on the right. First Building on the left as you pull into the park.

Reception Area