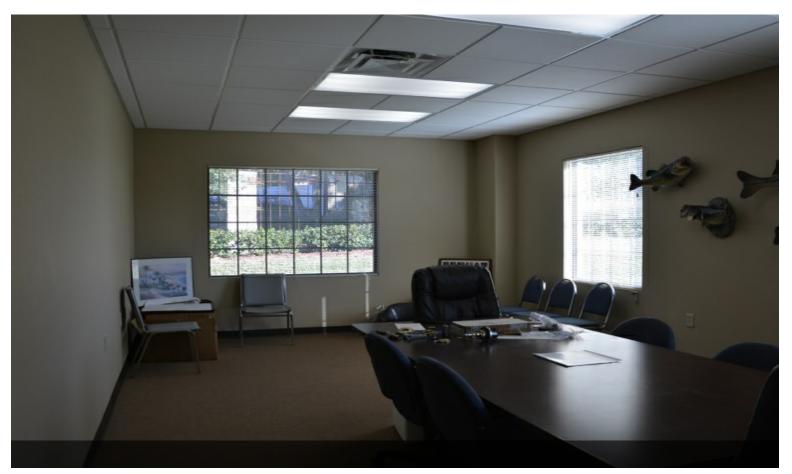

#### **517 Cooper Oaks Ct - 7400 sq. ft** \$599,000

Office/Warehouse. Reception, Granite, Carpet, ceramic tile throughout. Main reception opens up to another large 12x14 office/work area. Conference room 14x24. The Lounge, including granite counter top, is located behind the offices. Exterior of the building has several cameras. The warehouse has skylights throughout, restroom and a separate utility sink. Three Grade Level 14x14 Overhead Doors. Electric Service 120/208 Volt/3 Phase. Clear Span, ready to go. This building is in a busy Commerce Park which is located close to the four-mile extension of State Road 429. Located adjacent to Hwy's 429, 451 and the Maitland Exchange and just a few blocks south of 441 and downtown Apopka.

517 Cooper Oaks Ct, Apopka, FL 32703

Hwy 441 in Apopka, South on Bradshaw. Commerce Center "Cooper Oaks" on the right. First Building on the left as you pull into the park.

Reception Area