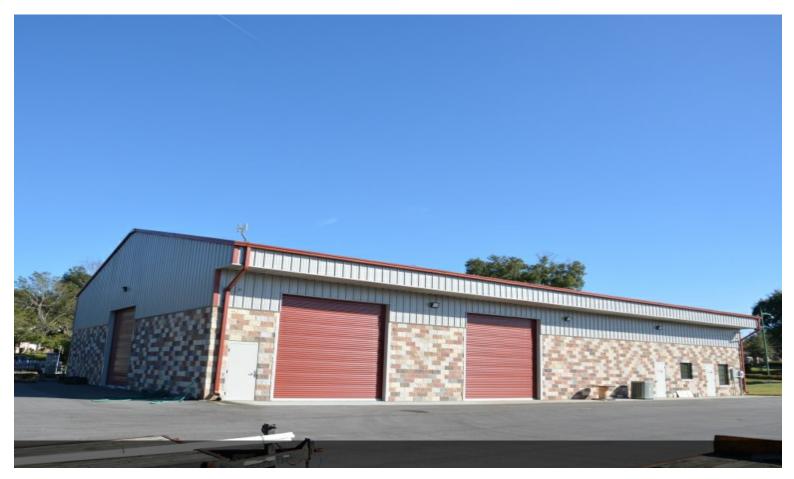

## 517 Cooper Oaks Ct - 7400 sq. ft

517 Cooper Oaks Ct, Apopka, FL 32703

Mary 'Trish' Leisner, Broker - Owner RealTeam Realty, Inc 826 West Desoto Street, Clermont, FL 34711 <u>maryleisner@gmail.com</u> (352) 267-6216 License: BK3185853

#### **517 Cooper Oaks Ct - 7400 sq. ft** \$599,000

Office/Warehouse. Reception, Granite, Carpet, ceramic tile throughout. Main reception opens up to another large 12x14 office/work area. Conference room 14x24. The Lounge, including granite counter top, is located behind the offices. Exterior of the building has several cameras. The warehouse has skylights throughout, restroom and a separate utility sink. Three Grade Level 14x14 Overhead Doors. Electric Service 120/208 Volt/3 Phase. Clear Span, ready to go. This building is in a busy Commerce Park which is located close to the four-mile extension of State Road 429. Located adjacent to Hwy's 429, 451 and the Maitland Exchange and just a few blocks south of 441 and downtown Apopka.

- Three Overhead Doors
- Open Clear Span, Sky Lights
- Plenty of Parking Spaces
- Just around the corner from Hwy's 441, 451, 429 and the Maitland Exchange

For more information visit: http://www.crelisting.net/PG\_7QHQ7w/?StepID=107

517 Cooper Oaks Ct, Apopka, FL 32703

Hwy 441 in Apopka, South on Bradshaw. Commerce Center "Cooper Oaks" on the right. First Building on the left as you pull into the park.

Reception Area