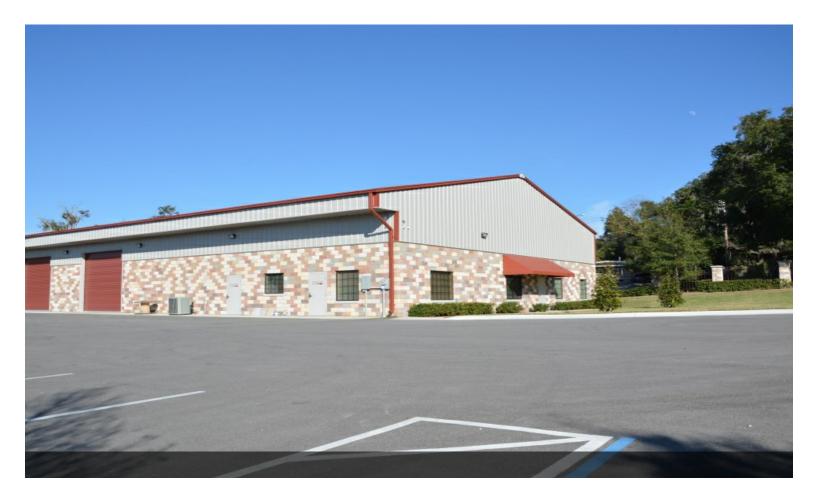

## 517 Cooper Oaks Ct - 7400 sq. ft

517 Cooper Oaks Ct, Apopka, FL 32703

Mary 'Trish' Leisner, Broker - Owner RealTeam Realty, Inc 826 West Desoto Street, Clermont, FL 34711 <u>maryleisner@gmail.com</u> (352) 267-6216 License: BK3185853

#### **517 Cooper Oaks Ct - 7400 sq. ft** \$599,000

Office/Warehouse. Reception, Granite, Carpet, ceramic tile throughout. Main reception opens up to another large 12x14 office/work area. Conference room 14x24. The Lounge, including granite counter top, is located behind the offices. Exterior of the building has several cameras. The warehouse has skylights throughout, restroom and a separate utility sink. Three Grade Level 14x14 Overhead Doors. Electric Service 120/208 Volt/3 Phase. Clear Span, ready to go. This building is in a busy Commerce Park which is located close to the four-mile extension of State Road 429. Located adjacent to Hwy's 429, 451 and the Maitland Exchange and just a few blocks south of 441 and downtown Apopka.

517 Cooper Oaks Ct, Apopka, FL 32703

Hwy 441 in Apopka, South on Bradshaw. Commerce Center "Cooper Oaks" on the right. First Building on the left as you pull into the park.

Reception Area