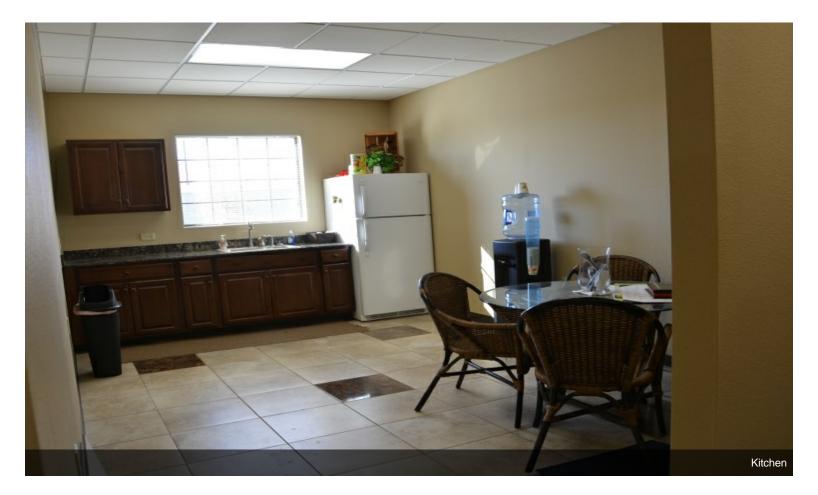

#### **517 Cooper Oaks Ct - 7400 sq. ft** \$599,000

Office/Warehouse. Reception, Granite, Carpet, ceramic tile throughout. Main reception opens up to another large 12x14 office/work area. Conference room 14x24. The Lounge, including granite counter top, is located behind the offices. Exterior of the building has several cameras. The warehouse has skylights throughout, restroom and a separate utility sink. Three Grade Level 14x14 Overhead Doors. Electric Service 120/208 Volt/3 Phase. Clear Span, ready to go. This building is in a busy Commerce Park which is located close to the four-mile extension of State Road 429. Located adjacent to Hwy's 429, 451 and the Maitland Exchange and just a few blocks south of 441 and downtown Apopka.