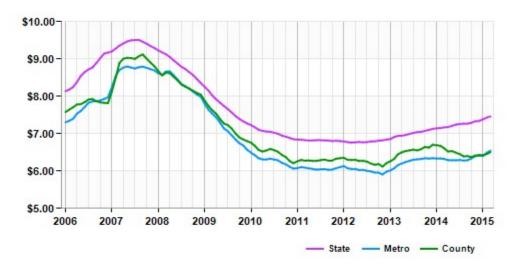

#### **Market Trends**

#### Asking Rent Industrial for Lease Apopka, FL (\$/SF/Year)

|        | Mar 15 | vs. 3 mo. prior | Y-O-Y |
|--------|--------|-----------------|-------|
| State  | \$7.47 | +1.7%           | +4.1% |
| Metro  | \$6.55 | +2.1%           | +3.5% |
| County | \$6.51 | +1.2%           | -1.5% |