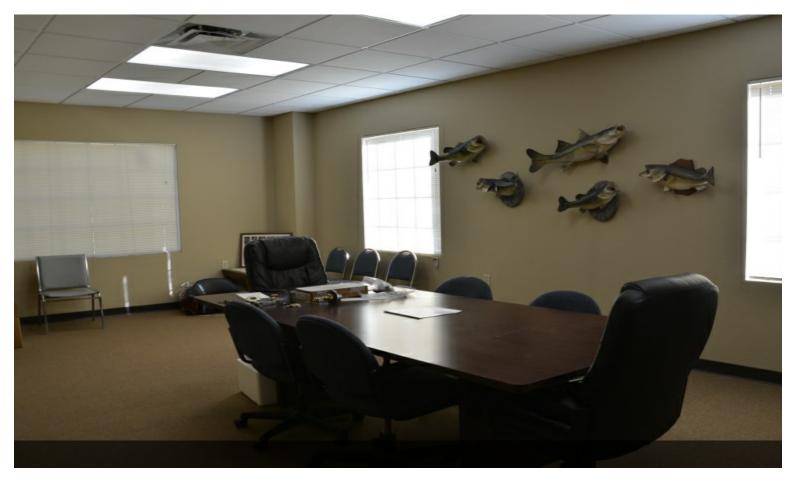

#### **517 Cooper Oaks Ct - 7400 sq. ft** \$599,000

Office/Warehouse. Reception, Granite, Carpet, ceramic tile throughout. Main reception opens up to another large 12x14 office/work area. Conference room 14x24. The Lounge, including granite counter top, is located behind the offices. Exterior of the building has several cameras. The warehouse has skylights throughout, restroom and a separate utility sink. Three Grade Level 14x14 Overhead Doors. Electric Service 120/208 Volt/3 Phase. Clear Span, ready to go. This building is in a busy Commerce Park which is located close to the four-mile extension of State Road 429. Located adjacent to Hwy's 429, 451 and the Maitland Exchange and just a few blocks south of 441 and downtown Apopka.