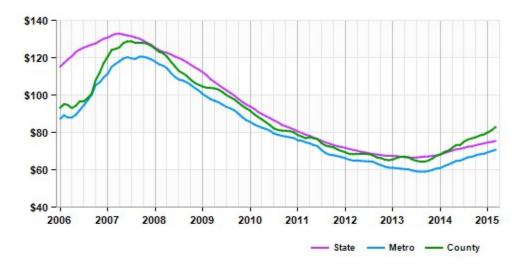

#### **Market Trends**

#### Asking Prices Industrial for Sale Apopka, FL (\$/SF)

| Mar 15 | vs. 3 mo. prior | Y-O-Y                                     |
|--------|-----------------|-------------------------------------------|
| \$76   | +1.8%           | +8.3%                                     |
| \$71   | +3.2%           | +12.6%                                    |
| \$83   | +5.0%           | +18.1%                                    |
|        | \$76<br>\$71    | \$76       +1.8%         \$71       +3.2% |