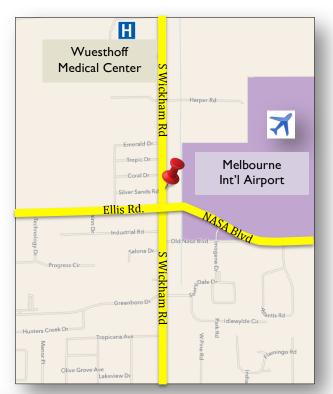

## Location

- 500 ft. north of NASA Blvd. & Wickham intersection
- .6 mile south of Wuesthoff Medical Center, Melbourne
- 4.5 miles to Holmes Regional Medical Center
- 1.5 miles north of US 192

Rob Beckner, Principal