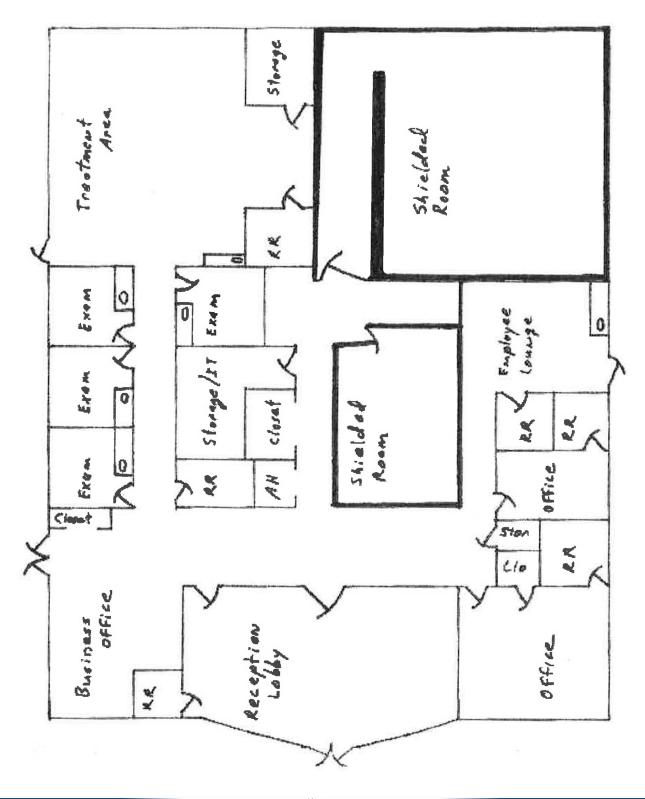

upgraded power to support special purpose equipment. Two physician's offices, two radiation-shielded, lead lined therapy rooms and large treatment/procedure room with tray

ceiling and lots of windows. 4 plumbed exam rooms with built-in sinks and cabinetry.

Other Features Built-out with high quality materials throughout. Large reception/lobby area, employee

break room and a total of 5 two-fixture restrooms. 18 parking spaces.

**Parcel ID** 27-36-25-00-00772.0-0000.00