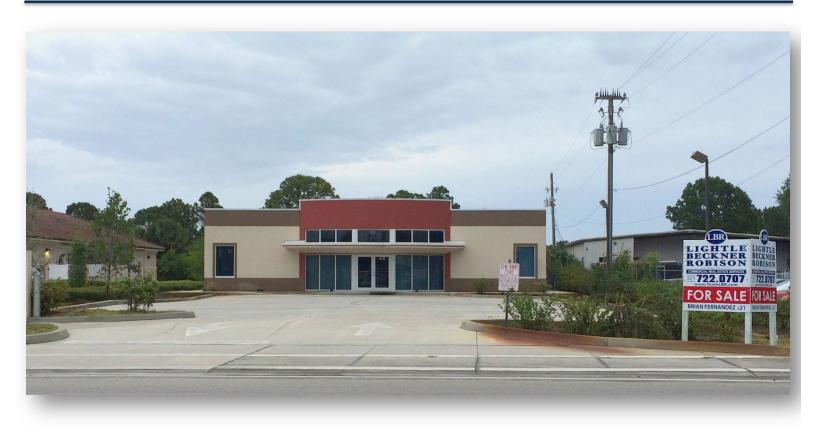

## SALE MEDICAL OFFICE

415 S. Wickham Rd. W. Melbourne, FL 32904

**MEDICAL • SPECIALLY EQUIPPED FACILITY** 

**Building** 5,570 total sf | 82' deep by 67' wide building (approximately)

Land .49 Acre | 87 feet fronting Wickham Rd. | On-site water retention and lift station

**Sale Price** \$1,250,000.00

**Construction** Concrete block, masonry with stucco | Built in 2012

Medical Features Medical office designed for a special purpose oncology center including x-ray rooms and

Other Features Built-out with high quality materials throughout. Large reception/lobby area, employee

break room and a total of 5 two-fixture restrooms. 18 parking spaces.

**Parcel ID** 27-36-25-00-00772.0-0000.00