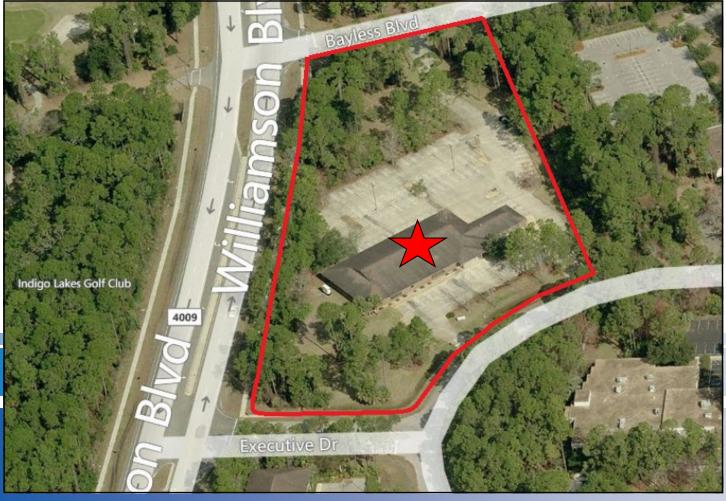

## **Property Summary**

Property: 101 Executive Circle

Parcel No: 5215-02-00-0070

Status: For Sale

Size: 12,592 SF on 3.21+/- Acres

Price: \$1,650,000

Year Built: 1990

Zoning: RP 'Residential Professional'

- Garage with 6 vehicle bays
- New roof installed January 2015
- Building trim to be painted and parking lot re-striped
- 92 parking spaces
- 3.21+/- acres with frontage on Williamson Boulevard
- Convenient to Interstate 95 just off International Speedway Boulevard and Williamson Boulevard
- Within five minutes of Daytona International Airport, Daytona International Speedway, and International Speedway 'Restaurant Row'