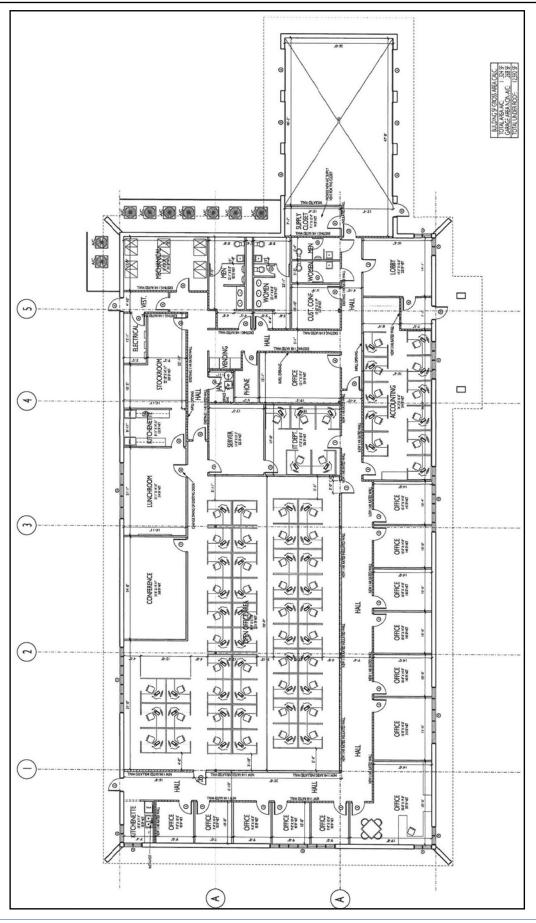

## FLOOR PLAN

Property

• Ready for Immediate Occupancy
Highlights:
• 12 privates offices, 1 large execu

 12 privates offices, 1 large executive office, 2 conference rooms, 5 station IT room, 11 station accounting room, 46 station call center, service room, 2 kitchenettes, lunchroom, stockroom, lobby with buzzer