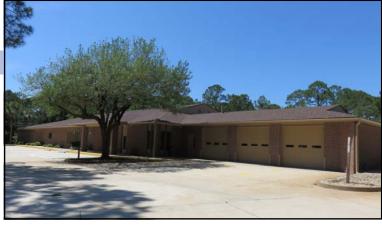

## DAYTONA BEACH OFFICE BUILDING 12.592 SF BRICK BLDG + 6-BAY VEHICLE GARAGE

101 Executive Circle
Daytona Beach, Florida 32114

## **Property Summary**

Property: 101 Executive Circle

Parcel No: 5215-02-00-0070

Status: For Sale

Size: 12,592 SF on 3.21+/- Acres

Price: \$1,650,000

Year Built: 1990

Zoning: RP 'Residential Professional'

- Garage with 6 vehicle bays
- New roof installed January 2015
- Building trim to be painted and parking lot re-striped
- 92 parking spaces
- 3.21+/- acres with frontage on Williamson Boulevard
- Convenient to Interstate 95 just off International Speedway Boulevard and Williamson Boulevard
- Within five minutes of Daytona International Airport, Daytona International Speedway, and International Speedway 'Restaurant Row'