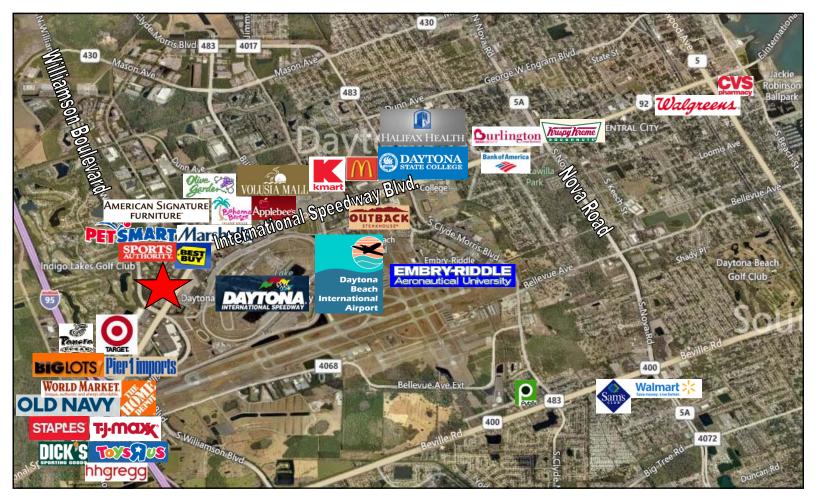

- Garage with 6 vehicle bays
- New roof installed January 2015
- Building trim to be painted and parking lot re-striped
- 92 parking spaces
- 3.21+/- acres with frontage on Williamson Boulevard
- Convenient to Interstate 95 just off International Speedway Boulevard and Williamson Boulevard
- Within five minutes of Daytona International Airport, Daytona International Speedway, and International Speedway 'Restaurant Row'