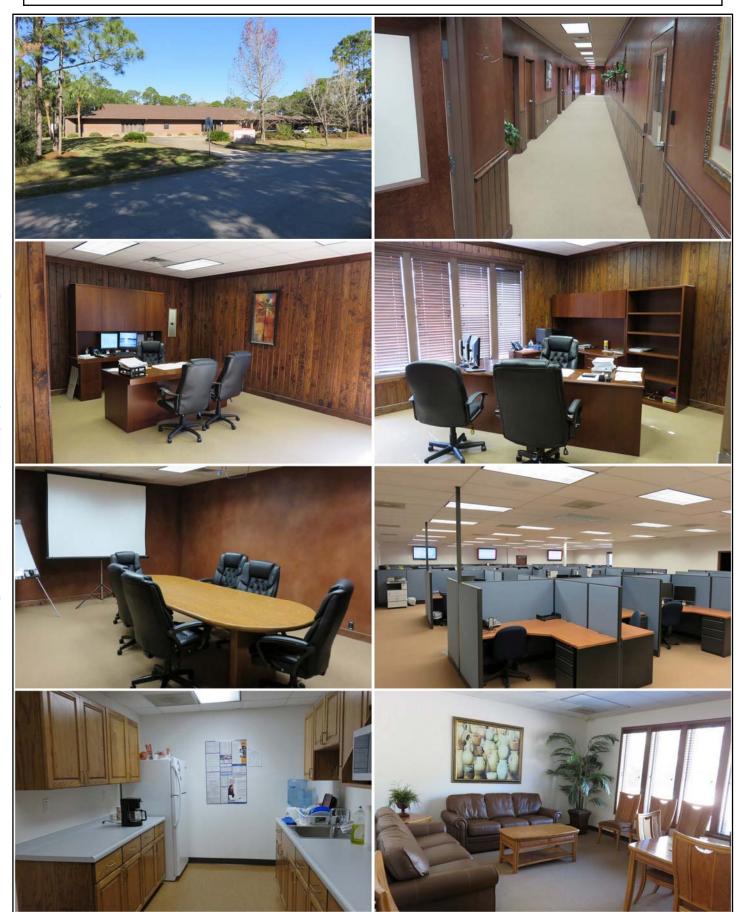

## **PICTURES**

ROCK SOLID IN COMMERCIAL REAL ESTATE

Property

• Ready for Immediate Occupancy
Highlights:
• 12 privates offices, 1 large execu

 12 privates offices, 1 large executive office, 2 conference rooms, 5 station IT room, 11 station accounting room, 46 station call center, service room, 2 kitchenettes, lunchroom, stockroom, lobby with buzzer