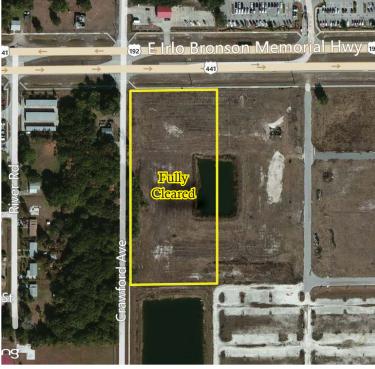

# HIGHLIGHTS

- 4.8+/- ac Available
- 300+/- Frontage ft. on E Irlo Bronson Memorial Hwy
- 700+/- Frontage ft. on Crawford Ave
- Fully Cleared. Shared Retention.
- 45,000 Cars Per Day
- "Highway Business" Zoning

## **SUMMARY**

Short Sale. 4.8+/- acres located on E Irlo Bronson Memorial Hwy in the heart of Saint Cloud. Fully cleared with 300+/- ft. of highway frontage and a shared retention pond. Hard corner with curb cuts allowing for a left and right turn onto E Irlo Bronson.