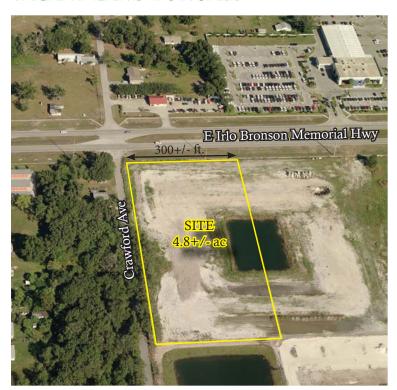

# HIGHLIGHTS

- 4.8+/- ac Available
- 300+/- Frontage ft. on E Irlo Bronson Memorial Hwy
- 700+/- Frontage ft. on Crawford Ave
- Fully Cleared. Shared Retention.
- 45,000 Cars Per Day
- "Highway Business" Zoning

## **SUMMARY**

Short Sale. 4.8+/- acres located on E Irlo Bronson Memorial Hwy in the heart of Saint Cloud. Fully cleared with 300+/- ft. of highway frontage and a shared retention pond. Hard corner with curb cuts allowing for a left and right turn onto E Irlo Bronson.