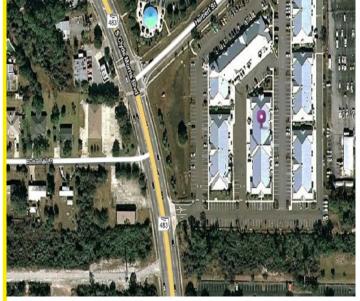

# **Office Condominium FOR SALE** 4645 S. Clyde Morris Blvd., Unit 409, Port Orange, FL 32129

Address:

4645 S. Clyde Morris Blvd, Unit 409 Port Orange, FL 32129

#### **Remarks:**

Fully built out professional office space with a charming Key West Style design, in a prime location at Building 4 at Gulfstream Village. The 46 unit office condominium development offers easy access from the well-traveled intersection of Clyde Morris Blvd. and Herbert Street in Port Orange