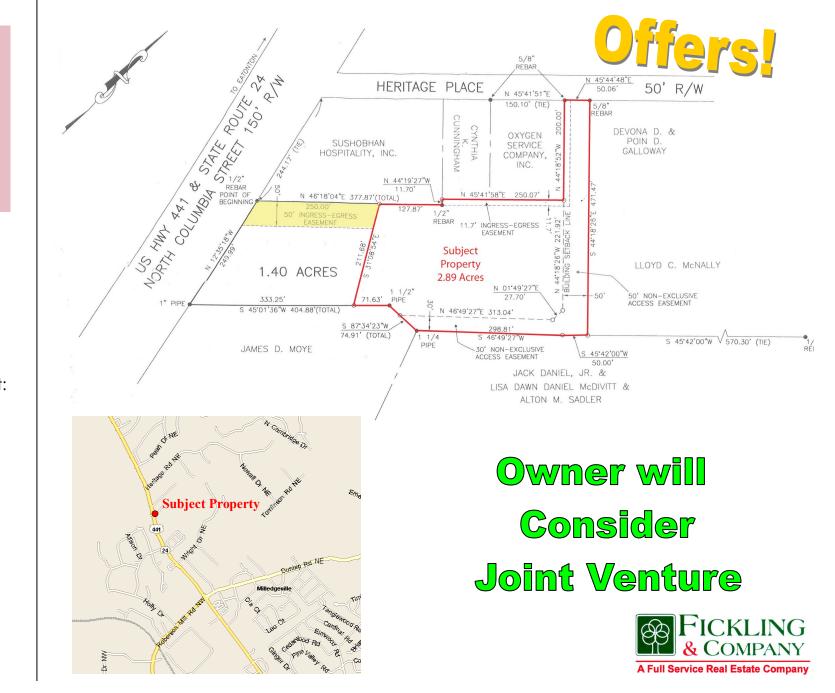

## 3017 HERITAGE PLACE | MILLEDGEVILLE, GEORGIA

SIZE: 2.89 acres (1.81 useable acres) DIMENSIONS: 211' x 495' ZONING: Community Commercial VISIBILITY: Excellent visibility on Highway 441 TAXES: \$1,900

#### NOTES:

Ideal location for office, self-storage, hotel, retail, restaurant, medical or office/warehouse. Property is in the City of Milledgeville, across from the Walmart Super Center. The site has access (traffic light) to both Heritage Place and Highway 441. **Owner financing with 20% down. Build-tosuit opportunity.** 