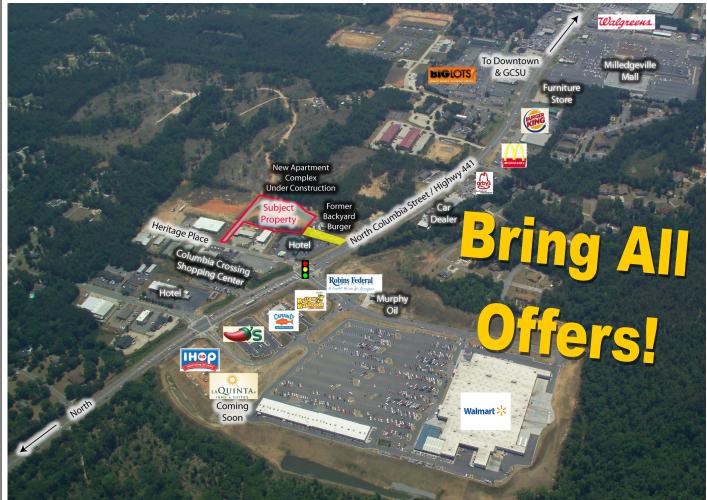

#### NOTES:

Ideal location for office, self-storage, hotel, retail, restaurant, medical or office/warehouse. Property is in the City of Milledgeville, across from the Walmart Super Center. The site has access (traffic light) to both Heritage Place and Highway 441. **Owner financing with 20% down. Build-tosuit opportunity.** 

### Nearby Businesses:

- Wal-Mart
- IHOP
- Chili's
- Captain D's
- Mellow Mushroom
- Columbia Crossing
  Shopping Center

For information, contact: **Trip Wilhoit, CCIM 478.803.4121 trip@fickling.com** 