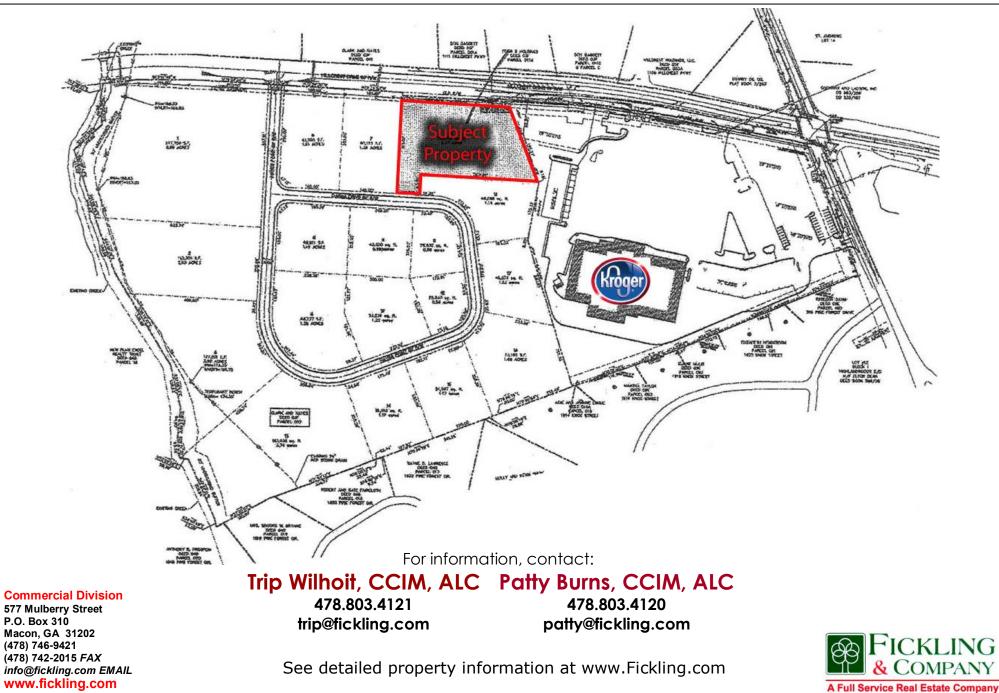

## Owner will divide. Contact agent for add'l info or to make offer

| 2.55 Acres                                                                                                                                                                                                                                |
|-------------------------------------------------------------------------------------------------------------------------------------------------------------------------------------------------------------------------------------------|
| ±394'                                                                                                                                                                                                                                     |
| All utilities available                                                                                                                                                                                                                   |
| 12,600                                                                                                                                                                                                                                    |
| B-2 Highway Oriented<br>Business District                                                                                                                                                                                                 |
| A curb cut on Hillcrest has<br>been previously approved.<br>The approval will need to be<br>updated. Access is currently<br>off of Darsa.                                                                                                 |
| This property is adjacent to<br>Kroger. Ideal location for re-<br>tail center. Neighbors include<br>Kroger, CVS, Dublin Mall,<br>Home Depot. ***This site has<br>been re-surveyed as 2<br>parcels with shared drive off<br>Hillcrest. *** |
|                                                                                                                                                                                                                                           |

**Commercial Division** 

577 Mulberry Street P.O. Box 310 Macon, GA 31202 (478) 746-9421 (478) 742-2015 FAX info@fickling.com EMAIL www.fickling.com For information, contact: Trip Wilhoit, CCIM, ALC Patty Burns, CCIM, ALC 478.803.4121 478.803.4120 trip@fickling.com patty@fickling.com