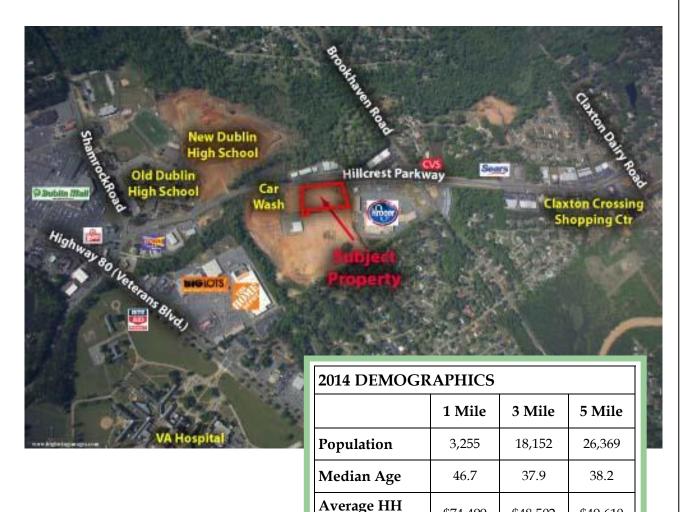

## **Prime Commercial Lot For Sale**

1104 Hillcrest Parkway @ Darsa | Dublin, GA

Income

Sale Price: \$168,000/surveyed acre

## Owner will divide. Contact agent for add'l info or to make offer

| 2.55 Acres                                                                                                                                                                                                                                |
|-------------------------------------------------------------------------------------------------------------------------------------------------------------------------------------------------------------------------------------------|
| ±394'                                                                                                                                                                                                                                     |
| All utilities available                                                                                                                                                                                                                   |
| 12,600                                                                                                                                                                                                                                    |
| B-2 Highway Oriented<br>Business District                                                                                                                                                                                                 |
| A curb cut on Hillcrest has<br>been previously approved.<br>The approval will need to be<br>updated. Access is currently<br>off of Darsa.                                                                                                 |
| This property is adjacent to<br>Kroger. Ideal location for re-<br>tail center. Neighbors include<br>Kroger, CVS, Dublin Mall,<br>Home Depot. ***This site has<br>been re-surveyed as 2<br>parcels with shared drive off<br>Hillcrest. *** |
|                                                                                                                                                                                                                                           |

\$74.499

See detailed property information at www.Fickling.com

\$48,502

\$49,610

This information is from resources deemed to be reliable, no warranties or guarantees for accuracy are made by Fickling and Company