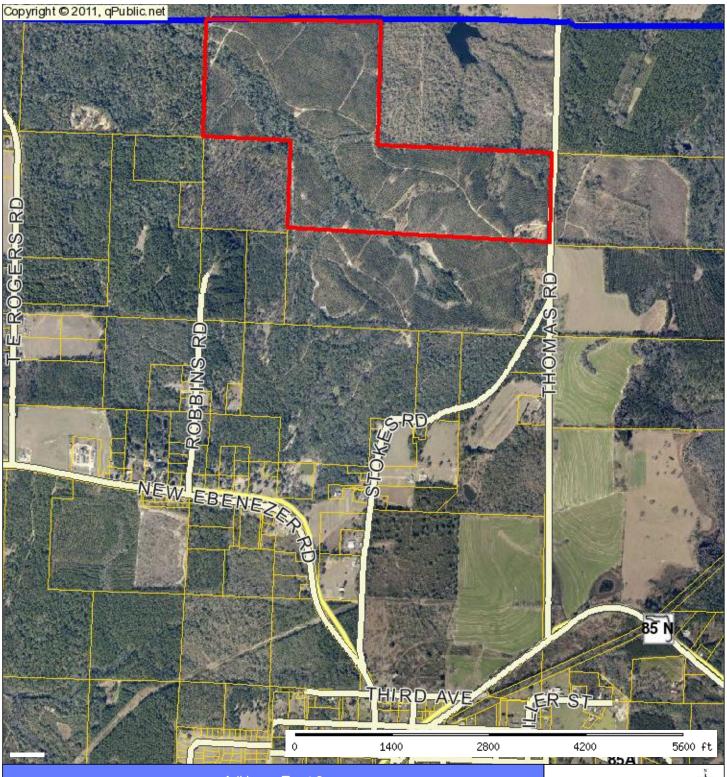

| AUKINSON TRACES                               |                                      |                 |         |
|-----------------------------------------------|--------------------------------------|-----------------|---------|
| Parcel: 29-6N-22-0000-0003-0000 Acres: 207.01 |                                      |                 |         |
| Name:                                         | ADKINSON WILLIAM M & ANN H           | Land Value:     | 0       |
| Site:                                         |                                      | Building Value: | 0       |
| Sale:                                         | \$375,000 on 2008-06 Reason=V Qual=Q | Misc Value:     | 0       |
| Mail:                                         | 2513 MOUNTAIN LAKE CUTOFF RD         | Just Value:     | 186,309 |
|                                               | LAKE WALES, FL 33859                 | Assessed Value  | 44,807  |
|                                               |                                      | Exempt Value    | 0       |
|                                               |                                      | Taxable Value   | 44.807  |