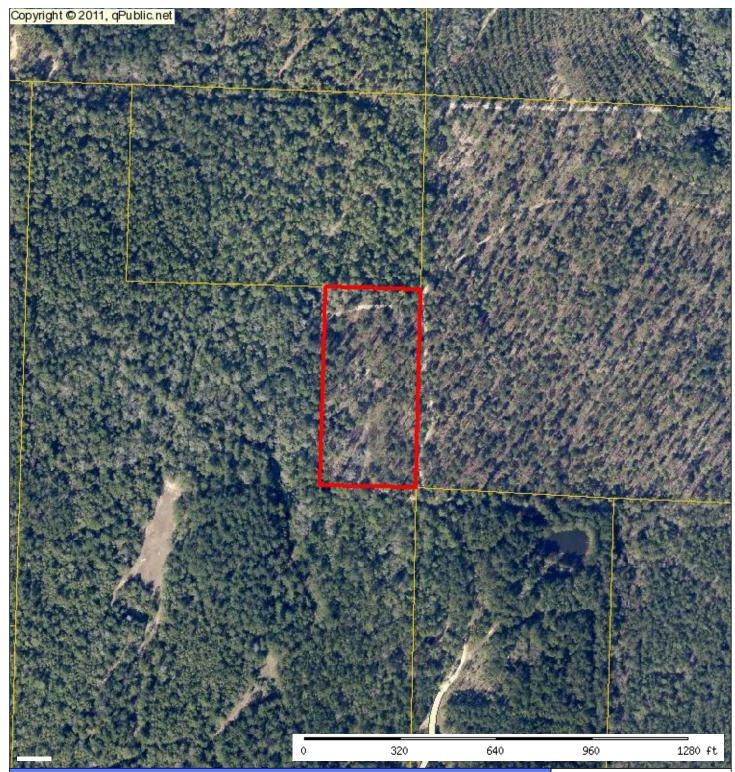

| Adkinson Tract 1                         |                                  |                 |        |
|------------------------------------------|----------------------------------|-----------------|--------|
| Parcel: 30-6N-22-0000-0005-0000 Acres: 5 |                                  |                 |        |
| Name:                                    | ADKINSON WILLIAM M & ANN H       | Land Value:     | 19,563 |
| Site:                                    |                                  | Building Value: | 0      |
| Sale:                                    | \$100 on 2010-09 Reason=V Qual=U | Misc Value:     | 0      |
| Mail:                                    | 2513 MOUNTAIN LAKE CUTOFF RD     | Just Value:     | 19,563 |
|                                          | LAKE WALES, FL 33859             | Assessed Value  | 916    |
|                                          |                                  | Exempt Value    | 0      |
|                                          |                                  | Taxable Value   | 916    |