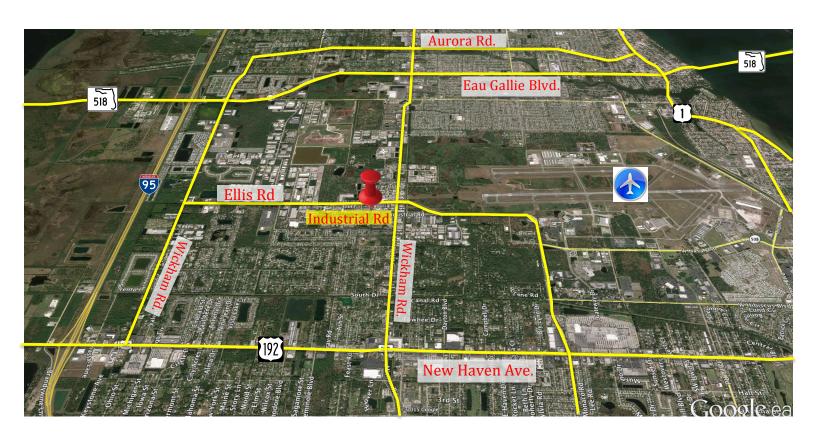

**POWER:** 3-phase power, 120/277V 200 amp

**UTILITIES:** City water and sewer

Electric - FP&L

LOCATION: Property is located in the hub of Melbourne's largest industrial area, just off Wickham

Road near Melbourne International Airport.