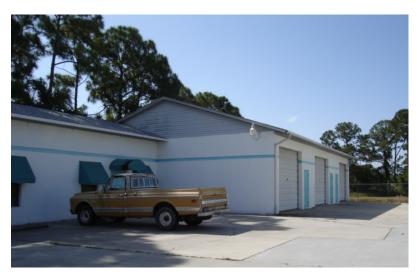

#### Perfect for machine shop and/or various automotive uses Occupy one building while leasing the other building for income

**DESCRIPTION:** Each building has approximately 600 sf office and 3 bays with roll-up doors, which can be

interconnecting or separated individually. Ceiling height is 12'. Current tenant is on

month-to-month lease.

**PARCEL ID:** 27-36-36-00-00043.0-0000.00

TAX ACCT#: 2705202

**ZONING:** M-2, City of West Melbourne