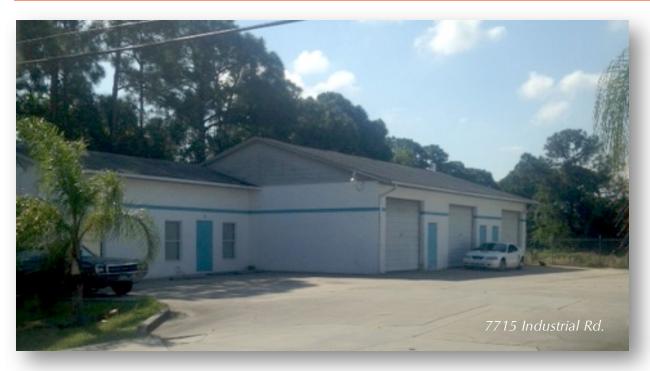

### SALE PRICE \$345,000

**BUILDING #1:** 

 $2,913 \pm sf$ 

**BUILDING #2:** 

2.896± sf

**TOTAL BUILDING:** 

5,809± sf

LAND:

#### Perfect for machine shop and/or various automotive uses Occupy one building while leasing the other building for income

**DESCRIPTION:** Each building has approximately 600 sf office and 3 bays with roll-up doors, which can be

## FOR SALE - \$345,000

7715 & 7717 Industrial Rd. • West Melbourne, FL 32904

5,809± Total sf - 2 Industrial Buildings - .52± Acre

www.**TeamLBR**.com

© Lightle Beckner Robison, Inc. All Rights Reserved Mike Moss
VP Industrial Properties
(321) 722-0707 x12
Mike@TeamLBR.com