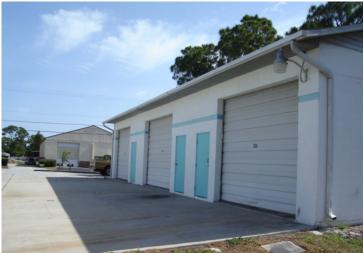

#### Perfect for machine shop and/or various automotive uses Occupy one building while leasing the other building for income

**DESCRIPTION:** Each building has approximately 600 sf office and 3 bays with roll-up doors, which can be

interconnecting or separated individually. Ceiling height is 12'. Current tenant is on

month-to-month lease.

**PARCEL ID:** 27-36-36-00-00043.0-0000.00

TAX ACCT#: 2705202

**ZONING:** M-2, City of West Melbourne