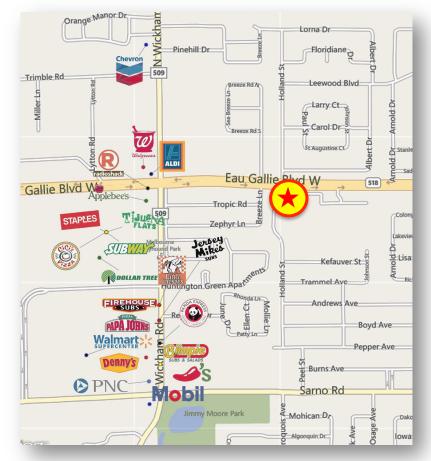

Located on the corner of W. Eau Gallie Blvd. and Holland St., <sup>1</sup>/<sub>4</sub> mile east of Wickham Rd.

Jeffery T. Robison Broker | Principal

(321) 722-0707 x13 leff@TeamLBR.com

www.**TeamLBR**.com

### LOCATED:

.3 miles west of Wickham Rd. 2.5 miles to I-95 2.3 miles to US 1