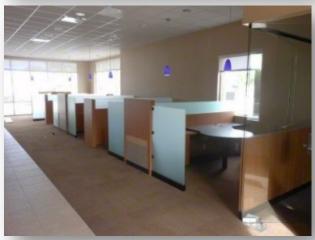

#### Freestanding building with four covered drive-thrus

This freestanding building is located on W. Eau Gallie Blvd. (SR 518), a major east/west artery in Melbourne, FL Brevard County

## PROPERTY 3,564± sf • .28± Acre

Parcel ID: 27-37-19-30-00000.0-0001.03 Tax Acct.: 2744821 Zoned: CIA, Professional Offices and Services - City of Melbourne

•

**Easy Access** 

**Ample Parking** 

Four Drive-thrus • ATM Drive-up