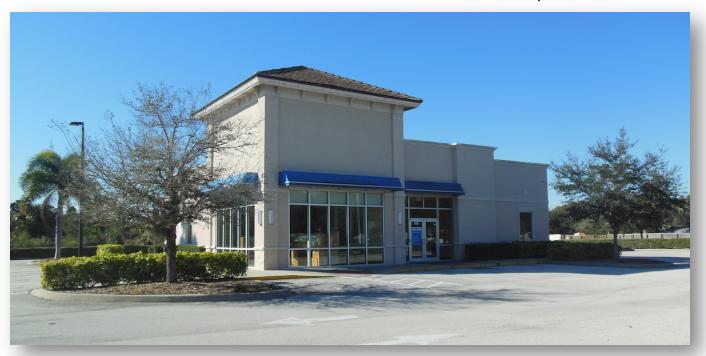

#### Freestanding building with four covered drive-thrus

This freestanding building is located on W. Eau Gallie Blvd. (SR 518), a major east/west artery in Melbourne, FL Brevard County

- Traffic Count: 20,790 AADT

Very contemporary, former bank branch was built in 2007. Pineapple Ridge Professional Center is a deed-restricted office/retail development centrally located in South Brevard County.