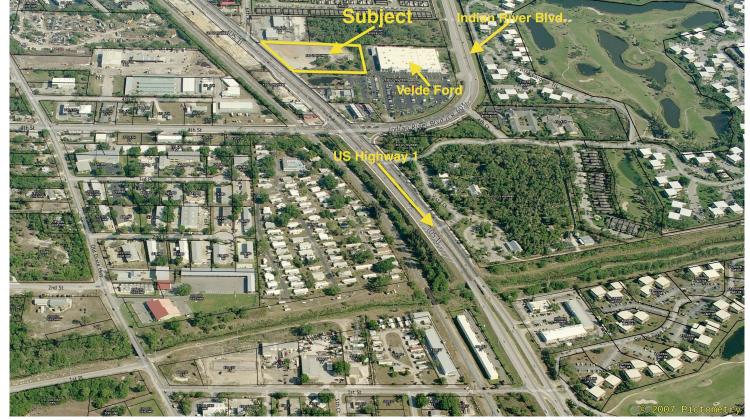

## **FOR SALE**

580 U.S. Highway 1 Vero Beach, FL 32962

- 3.86 Acres
- · High Visibility Location
- · Curb cut on US 1 allowing access from both directions
  - · Well established retail corridor of daily retail needs
    - Next to Velde Ford