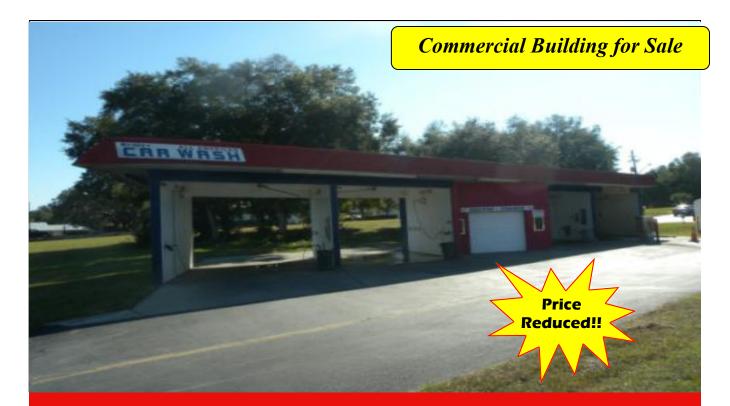

## 728 US HIGHWAY 41, INVERNESS,CITRUS COUNTY, FL

- The subject is located on the west side of US Highway 41, less than one-tenth of a mile north of the signalized intersection of US Hwy 41 and Eden Drive, in Inverness.
- The subject is an existing multi-bay self-service car wash containing 2,024 square feet of gross leasable area.
- The subject is located near a traffic lighted corner making it ideal for a multitude of commercial uses having a zoning designation of C-commercial.
- The site has frontage on 2 roads and could be utilized for a variety of uses.
  \$112,000

## SALE PRICE \$125,000