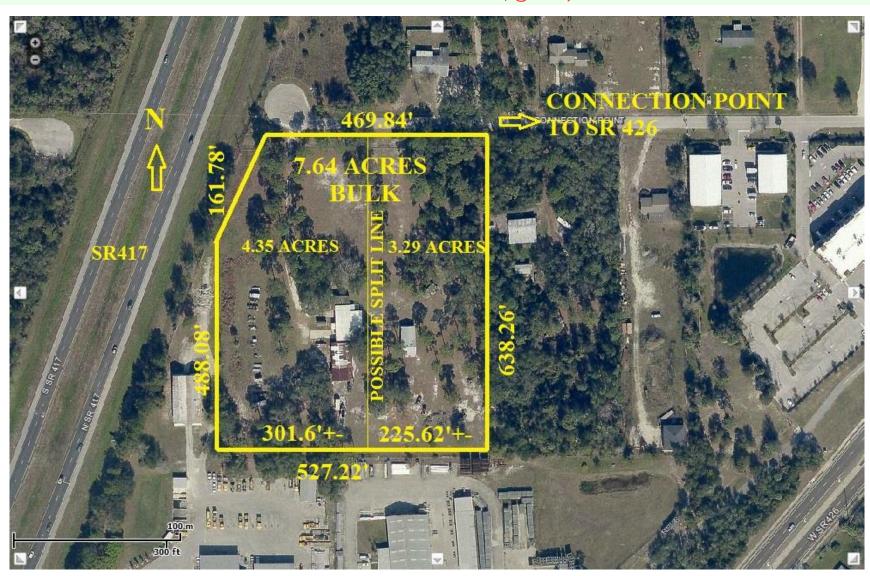

## 7.64 acre Warehouse or Manufacturing Site Oviedo, FL

FOR SALE FROM: \$500,000

## 7.64 Acres Adjacent to SR417/Central Florida GreeneWay

- 469' on Connection Point 1/4 miles from SR426/Aloma Ave. (full median opening)
- Less than 2 miles from the SR417 Interchanges at Aloma Ave. and Red Bug Lake Rd.

**7.64 Acres**- \$1,050,000

Divisible As Follows:

4.35 Acres-\$660,000 (Includes existing office/warehouse building)

**3.29 Acres-** \$500,000 (Includes storage barn and some out buildings)

Zoned C-3, Seminole County Commercial and Wholesale District, which allows: