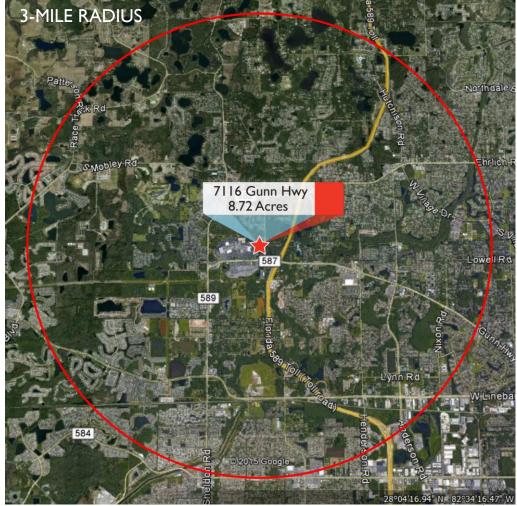

#### LOCATION

7116 Gunn Highway, Tampa, Hillsborough County, Florida 33625 SIZE

8.7 Acres (MOL), 6 net acres (MOL)

### **COMMENTS**

- Adjacent to Citrus Park Mall (1.2 MSF)
- High-density, affluent trade area
- Signalized intersection
- Parcel IDs: 003546-0000, 003546-0050, 003546-0025
- Zoned for up to 124,000 square feet of development
- Water and sewer available to the site
- Zoned Citrus Park Village U-1 (commercial general uses), and up to 20 units per acre

### **DEMOGRAPHICS (3-MILE RADIUS)**

| Population                             | 73,167        |
|----------------------------------------|---------------|
| <ul> <li>Daytime Population</li> </ul> | 21,653        |
| Average HH Income                      | \$72,798      |
| Median HH Income                       | \$55,822      |
| <ul> <li>Median Age</li> </ul>         | 39.84         |
| Retail Sales                           | \$1.2 Billion |