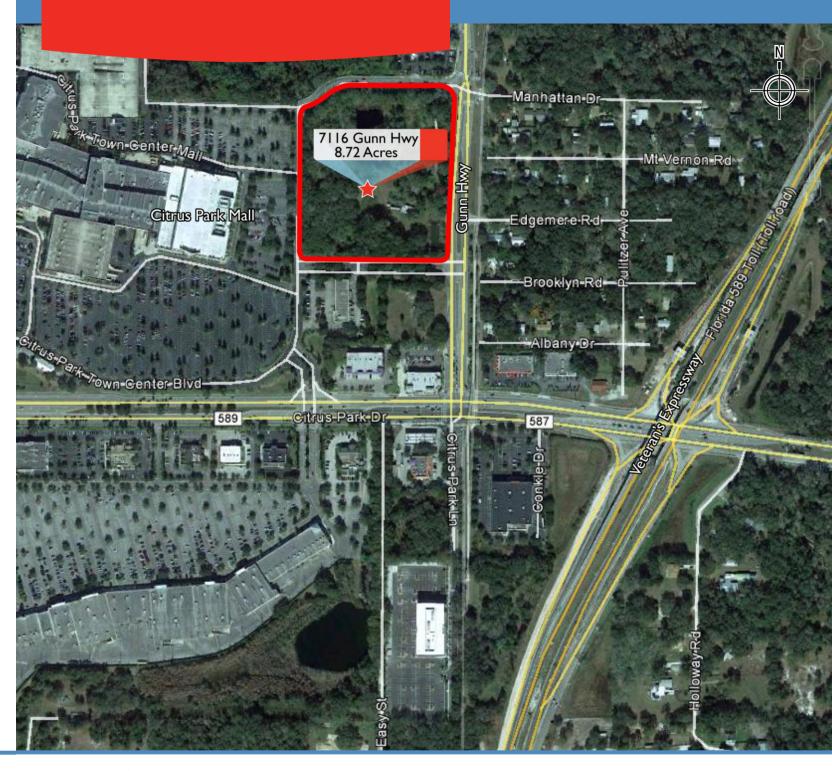

#### LOCATION

7116 Gunn Highway, Tampa, Hillsborough County, Florida 33625 SIZE

8.7 Acres (MOL), 6 net acres (MOL)

### **COMMENTS**

- Adjacent to Citrus Park Mall (1.2 MSF)
- High-density, affluent trade area
- Signalized intersection
- Parcel IDs: 003546-0000, 003546-0050, 003546-0025
- Zoned for up to 124,000 square feet of development
- Water and sewer available to the site
- Zoned Citrus Park Village U-1 (commercial general uses), and up to 20 units per acre