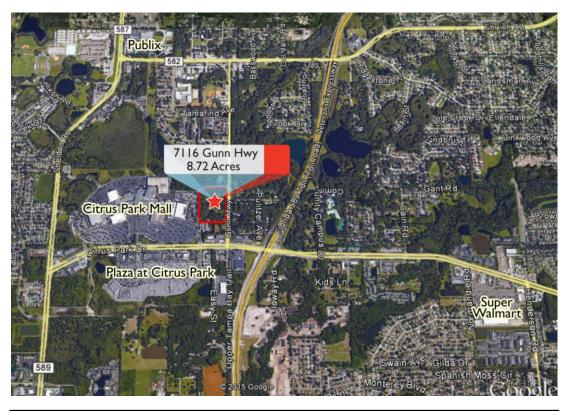

#### LOCATION

7116 Gunn Highway, Tampa, Hillsborough County, Florida 33625 SIZE

8.7 Acres (MOL), 6 net acres (MOL)

### **COMMENTS**

- Adjacent to Citrus Park Mall (1.2 MSF)
- High-density, affluent trade area
- Signalized intersection
- Parcel IDs: 003546-0000, 003546-0050, 003546-0025
- Zoned for up to 124,000 square feet of development
- Water and sewer available to the site
- Zoned Citrus Park Village U-1 (commercial general uses), and up to 20 units per acre