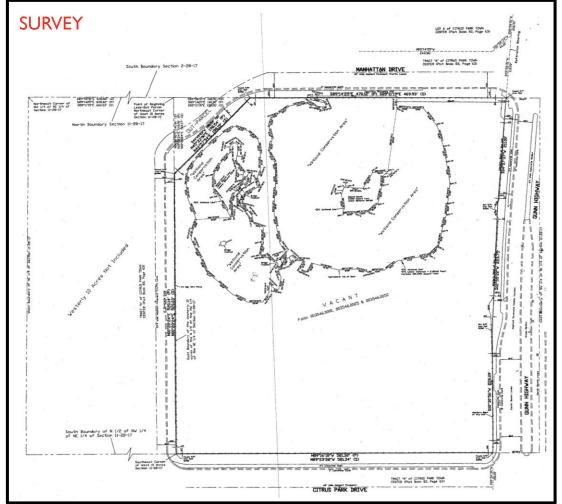

#### LOCATION

7116 Gunn Highway, Tampa, Hillsborough County, Florida 33625 SIZE

8.7 Acres (MOL), 6 net acres (MOL)