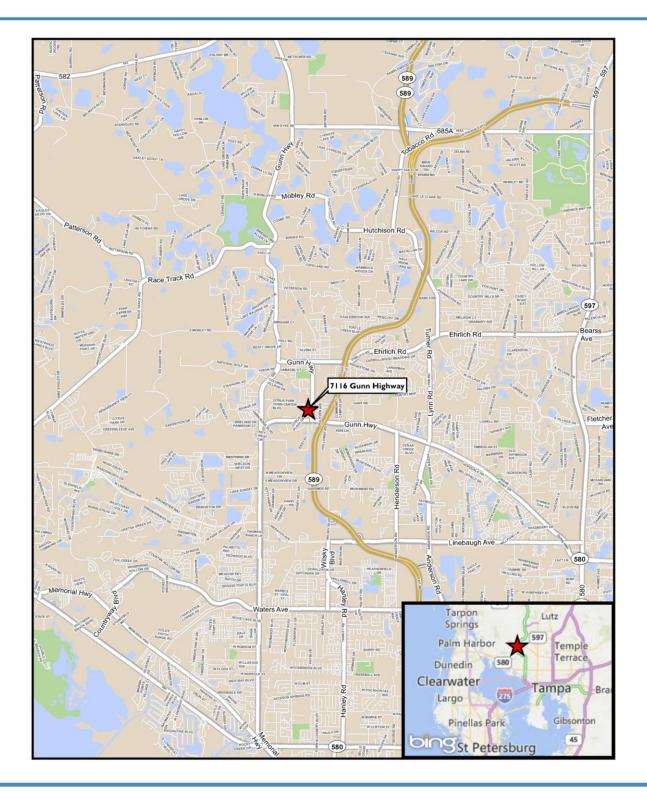

#### LOCATION

7116 Gunn Highway, Tampa, Hillsborough County, Florida 33625 SIZE

8.7 Acres (MOL), 6 net acres (MOL)