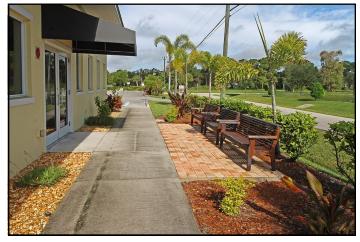

## **RESTAURANT**

Free-Standing Building
TURN—KEY

**\$649,000** BGA 5,002 Sq. Feet

4,594 Restaurant Interior 574 sf. ft. Dining Porch

Parcel ID:28-37-05-75-00000.00007.00

**Tax Account: 2820047** 

- Built in 2007 Situated on 1.19 acres
- NWC Diary Road and Lakewood Drive
- Concrete Parking Lot for 67 cars
- Large Monument Sign with Reader Board
- Zoned C-1-A City of Melbourne Flood Zone: "X"
- TRAFFIC COUNTS 23.170
- Located 1/3 Miles from Rt. 192 New Haven Avenue
- Appraisal August 9, 2012
- \$180,000 in Renovations September, 2012
  - Paint Exterior and Interior
  - ♦ New Patio Bar, New Seating, New Wine Display
  - ♦ Added 176 sq. ft. storage room
  - ♦ Updated Women's Restroom
- Furniture, Fixtures and Equipment INCLUDED (not part of appraisal)
- Lovely Outside Patio Area with Bar
- Hurricane Shutters and/or Impact Glass
- Concrete Block with Stucco