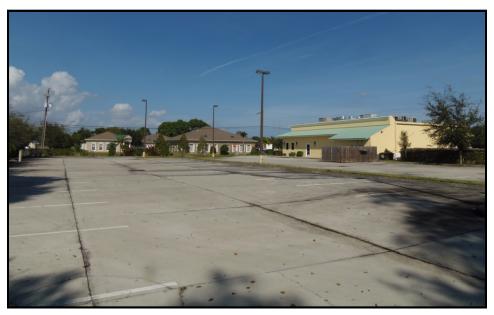

## **RESTAURANT**

Free-Standing Building
TURN—KEY

**\$649,000** BGA 5,002 Sq. Feet

4,594 Restaurant Interior 574 sf. ft. Dining Porch

Parcel ID:28-37-05-75-00000.00007.00

**Tax Account: 2820047** 

- Built in 2007 Situated on 1.19 acres
- NWC Diary Road and Lakewood Drive
- Concrete Parking Lot for 67 cars
- Large Monument Sign with Reader Board
- Zoned C-1-A City of Melbourne Flood Zone: "X"
- TRAFFIC COUNTS 23.170
- Located 1/3 Miles from Rt. 192 New Haven Avenue
- Appraisal August 9, 2012
- \$180,000 in Renovations September, 2012
  - Paint Exterior and Interior
  - ♦ New Patio Bar, New Seating, New Wine Display
  - ♦ Added 176 sq. ft. storage room
  - ♦ Updated Women's Restroom
- Furniture, Fixtures and Equipment INCLUDED (not part of appraisal)
- Lovely Outside Patio Area with Bar
- Hurricane Shutters and/or Impact Glass
- Concrete Block with Stucco