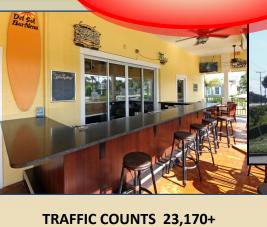

## **RESTAURANT**

Free-Standing Building
TURN—KEY

**\$649,000** BGA 5,002 Sq. Feet

4,594 Restaurant Interior 574 sf. ft. Dining Porch

Parcel ID:28-37-05-75-00000.00007.00

**Tax Account: 2820047** 

- Built in 2007 Situated on 1.19 acres
- NWC Diary Road and Lakewood Drive
- Concrete Parking Lot for 67 cars
- Large Monument Sign with Reader Board
- Zoned C-1-A City of Melbourne Flood Zone: "X"
- TRAFFIC COUNTS 23.170
- Located 1/3 Miles from Rt. 192 New Haven Avenue
- Appraisal August 9, 2012
- \$180,000 in Renovations September, 2012
  - Paint Exterior and Interior
  - ♦ New Patio Bar, New Seating, New Wine Display
  - ♦ Added 176 sq. ft. storage room
  - ♦ Updated Women's Restroom
- Furniture, Fixtures and Equipment INCLUDED (not part of appraisal)
- Lovely Outside Patio Area with Bar
- Hurricane Shutters and/or Impact Glass
- Concrete Block with Stucco