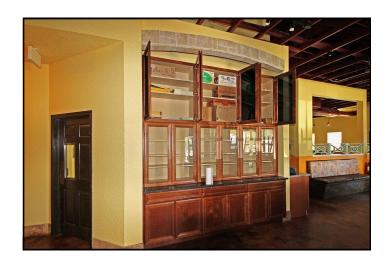

## **RESTAURANT**

Free-Standing Building
TURN—KEY

**\$649,000** BGA 5,002 Sq. Feet

4,594 Restaurant Interior 574 sf. ft. Dining Porch

Parcel ID:28-37-05-75-00000.00007.00

**Tax Account: 2820047** 

- Built in 2007 Situated on 1.19 acres
- NWC Diary Road and Lakewood Drive
- Concrete Parking Lot for 67 cars
- Large Monument Sign with Reader Board
- Zoned C-1-A City of Melbourne Flood Zone: "X"
- TRAFFIC COUNTS 23.170
- Located 1/3 Miles from Rt. 192 New Haven Avenue
- Appraisal August 9, 2012
- \$180,000 in Renovations September, 2012
  - Paint Exterior and Interior
  - ♦ New Patio Bar, New Seating, New Wine Display
  - ♦ Added 176 sq. ft. storage room
  - ♦ Updated Women's Restroom
- Furniture, Fixtures and Equipment INCLUDED (not part of appraisal)
- Lovely Outside Patio Area with Bar
- Hurricane Shutters and/or Impact Glass
- Concrete Block with Stucco