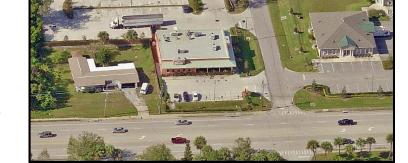

## **RESTAURANT**

Free-Standing Building
TURN—KEY

**\$649,000** BGA 5,002 Sq. Feet

4,594 Restaurant Interior 574 sf. ft. Dining Porch

Parcel ID:28-37-05-75-00000.00007.00

**Tax Account: 2820047** 

- Built in 2007 Situated on 1.19 acres
- NWC Diary Road and Lakewood Drive
- Concrete Parking Lot for 67 cars
- Large Monument Sign with Reader Board
- Zoned C-1-A City of Melbourne Flood Zone: "X"
- TRAFFIC COUNTS 23.170
- Located 1/3 Miles from Rt. 192 New Haven Avenue
- Appraisal August 9, 2012
- \$180,000 in Renovations September, 2012
  - Paint Exterior and Interior
  - ♦ New Patio Bar, New Seating, New Wine Display
  - ♦ Added 176 sq. ft. storage room
  - ♦ Updated Women's Restroom
- Furniture, Fixtures and Equipment INCLUDED (not part of appraisal)
- Lovely Outside Patio Area with Bar
- Hurricane Shutters and/or Impact Glass
- Concrete Block with Stucco