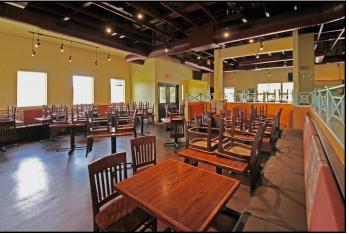

## **RESTAURANT**

Free-Standing Building
TURN—KEY

**\$649,000** BGA 5,002 Sq. Feet

4,594 Restaurant Interior 574 sf. ft. Dining Porch

Parcel ID:28-37-05-75-00000.00007.00

**Tax Account: 2820047** 

- Built in 2007 Situated on 1.19 acres
- NWC Diary Road and Lakewood Drive
- Concrete Parking Lot for 67 cars
- Large Monument Sign with Reader Board
- Zoned C-1-A City of Melbourne Flood Zone: "X"
- TRAFFIC COUNTS 23.170
- Located 1/3 Miles from Rt. 192 New Haven Avenue
- Appraisal August 9, 2012
- \$180,000 in Renovations September, 2012
  - Paint Exterior and Interior
  - ♦ New Patio Bar, New Seating, New Wine Display
  - ♦ Added 176 sq. ft. storage room
  - ♦ Updated Women's Restroom
- Furniture, Fixtures and Equipment INCLUDED (not part of appraisal)
- Lovely Outside Patio Area with Bar
- Hurricane Shutters and/or Impact Glass
- Concrete Block with Stucco