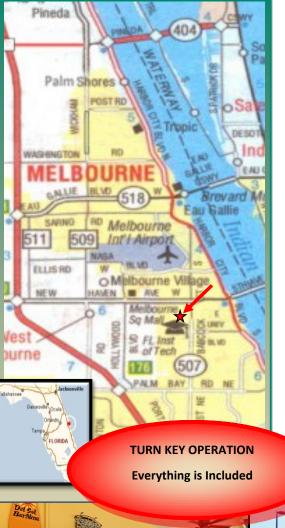

## 2400 DAIRY ROAD

Melbourne, FL 32904

## **RESTAURANT**

Free-Standing Building
TURN—KEY

**\$649,000** BGA 5,002 Sq. Feet

4,594 Restaurant Interior 574 sf. ft. Dining Porch

Parcel ID:28-37-05-75-00000.00007.00

**Tax Account: 2820047** 

- Built in 2007 Situated on 1.19 acres
- NWC Diary Road and Lakewood Drive
- Concrete Parking Lot for 67 cars
- Large Monument Sign with Reader Board
- Zoned C-1-A City of Melbourne Flood Zone: "X"
- TRAFFIC COUNTS 23.170
- Located 1/3 Miles from Rt. 192 New Haven Avenue
- Appraisal August 9, 2012
- \$180,000 in Renovations September, 2012
  - Paint Exterior and Interior
  - ♦ New Patio Bar, New Seating, New Wine Display
  - ♦ Added 176 sq. ft. storage room
  - ♦ Updated Women's Restroom
- Furniture, Fixtures and Equipment INCLUDED (not part of appraisal)
- Lovely Outside Patio Area with Bar
- Hurricane Shutters and/or Impact Glass
- Concrete Block with Stucco