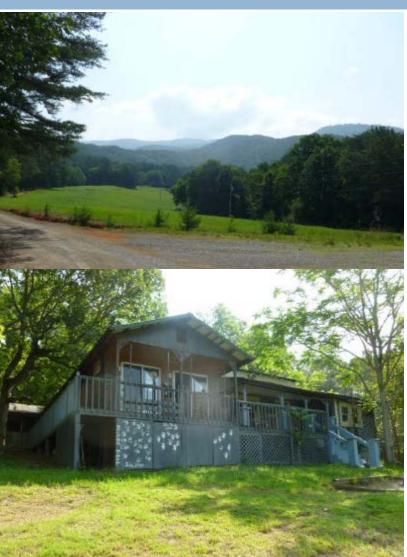

ked Creek Road Suite C Norcross, GA 30092

### **Property Information**



3





- 119.59 Acres off of Eagle Ranch Road
- 38.95 Acres Located in Polk County, TN and 80.64 Acres located in Cherokee County, NC
- Property formerly known as Eagle Adventure Camp
- Property Improvements include a 14 cabins, 2 bathhouses, a residential house, chapel, laundry building, office building, office/store, cafeteria, barn and a rustic cabin

- Water and Electricity Available
- Sweeping mountain views
- Back portion of property is mountainous terrain perfect for hiking and other outdoor activities
- Property suitable for continued use as a camp or a private recreational tract
- Bank Owned
- Asking Price \$645,000

### **Aerial View**





### Property Topo Map





### 4

# Property Photos (1 of 3)







# Property Photos (2 of 3)







# Property Photos (3 of 3)







# **Location Maps**



6