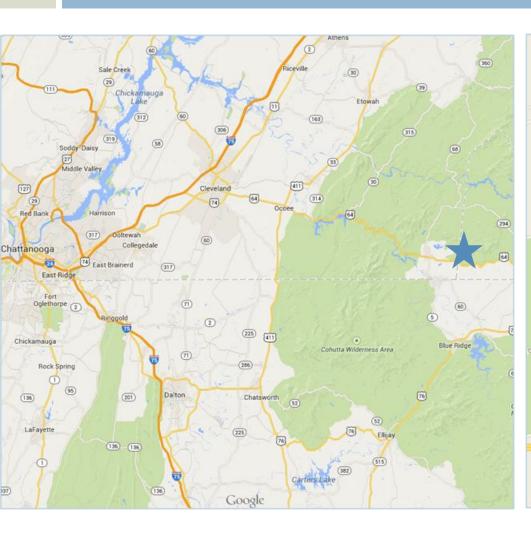

off of Eagle Ranch Road
- 38.95 Acres Located in Polk County, TN and 80.64 Acres located in Cherokee County, NC
- Property formerly known as Eagle Adventure Camp
- Property Improvements include a 14 cabins, 2 bathhouses, a residential house, chapel, laundry building, office building, office/store, cafeteria, barn and a rustic cabin

- Water and Electricity Available
- Sweeping mountain views
- Back portion of property is mountainous terrain perfect for hiking and other outdoor activities
- Property suitable for continued use as a camp or a private recreational tract
- Bank Owned
- Asking Price \$645,000

### **Aerial View**





### Property Topo Map





### 4

# Property Photos (1 of 3)







# Property Photos (2 of 3)







# Property Photos (3 of 3)







# **Location Maps**



6