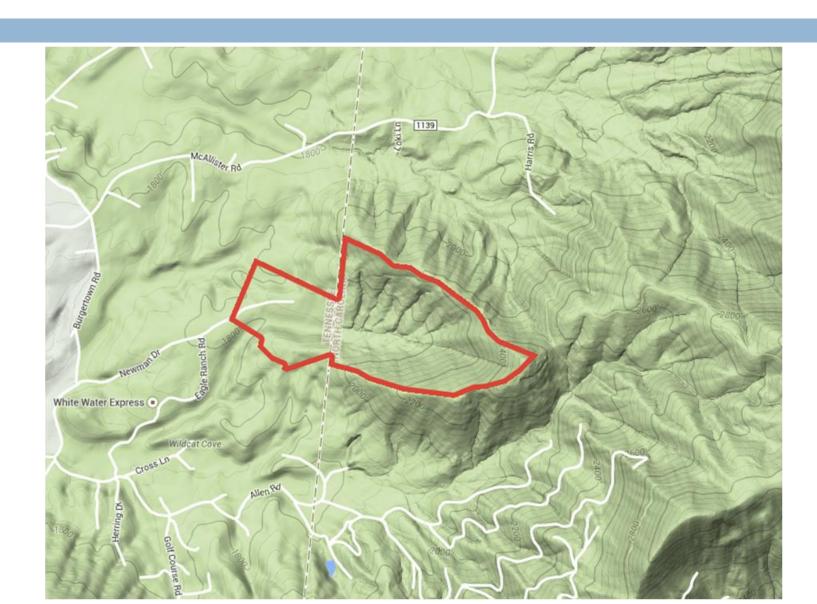

mpany.com

RT Realty Group, LLC 6185 Crooked Creek Road Suite C Norcross, GA 30092

### **Property Information**



3





- 119.59 Acres off of Eagle Ranch Road
- 38.95 Acres Located in Polk County, TN and 80.64 Acres located in Cherokee County, NC
- Property formerly known as Eagle Adventure Camp
- Property Improvements include a 14 cabins, 2 bathhouses, a residential house, chapel, laundry building, office building, office/store, cafeteria, barn and a rustic cabin

- Water and Electricity Available
- Sweeping mountain views
- Back portion of property is mountainous terrain perfect for hiking and other outdoor activities
- Property suitable for continued use as a camp or a private recreational tract
- Bank Owned
- Asking Price \$645,000

### **Aerial View**





### Property Topo Map





### 4

# Property Photos (1 of 3)







# Property Photos (2 of 3)







# Property Photos (3 of 3)







# **Location Maps**



6