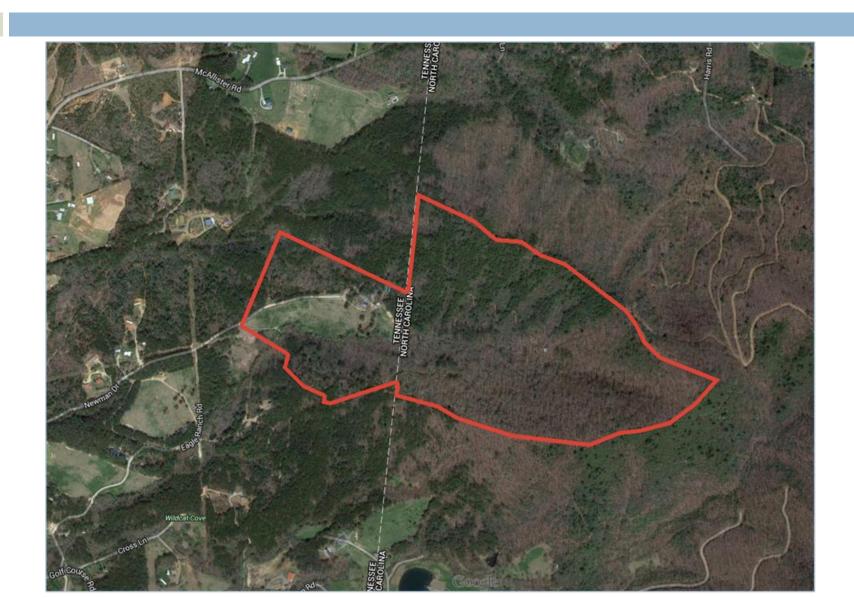

, GA 30092 SouthernRealtyCompany.com

RT Realty Group, LLC 6185 Crooked Creek Road Suite C Norcross, GA 30092

### **Property Information**



3





- 119.59 Acres off of Eagle Ranch Road
- 38.95 Acres Located in Polk County, TN and 80.64 Acres located in Cherokee County, NC
- Property formerly known as Eagle Adventure Camp
- Property Improvements include a 14 cabins, 2 bathhouses, a residential house, chapel, laundry building, office building, office/store, cafeteria, barn and a rustic cabin

- Water and Electricity Available
- Sweeping mountain views
- Back portion of property is mountainous terrain perfect for hiking and other outdoor activities
- Property suitable for continued use as a camp or a private recreational tract
- Bank Owned
- Asking Price \$645,000

### **Aerial View**





### Property Topo Map





### 4

# Property Photos (1 of 3)







# Property Photos (2 of 3)







# Property Photos (3 of 3)







# **Location Maps**



6