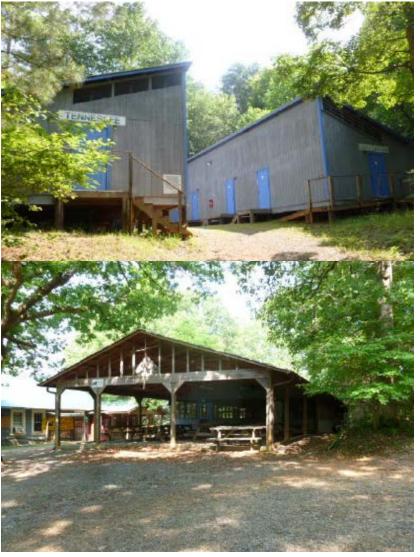

A 30092

### **Property Information**



3





- 119.59 Acres off of Eagle Ranch Road
- 38.95 Acres Located in Polk County, TN and 80.64 Acres located in Cherokee County, NC
- Property formerly known as Eagle Adventure Camp
- Property Improvements include a 14 cabins, 2 bathhouses, a residential house, chapel, laundry building, office building, office/store, cafeteria, barn and a rustic cabin

- Water and Electricity Available
- Sweeping mountain views
- Back portion of property is mountainous terrain perfect for hiking and other outdoor activities
- Property suitable for continued use as a camp or a private recreational tract
- Bank Owned
- Asking Price \$645,000

### **Aerial View**





### Property Topo Map





### 4

# Property Photos (1 of 3)







# Property Photos (2 of 3)







# Property Photos (3 of 3)







# **Location Maps**



6