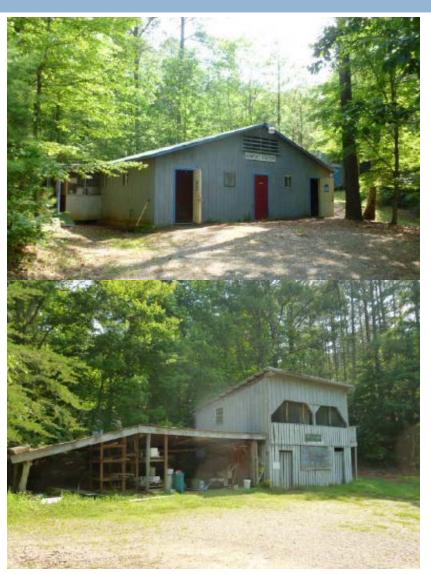

GA 30092

### **Property Information**



3





- 119.59 Acres off of Eagle Ranch Road
- 38.95 Acres Located in Polk County, TN and 80.64 Acres located in Cherokee County, NC
- Property formerly known as Eagle Adventure Camp
- Property Improvements include a 14 cabins, 2 bathhouses, a residential house, chapel, laundry building, office building, office/store, cafeteria, barn and a rustic cabin

- Water and Electricity Available
- Sweeping mountain views
- Back portion of property is mountainous terrain perfect for hiking and other outdoor activities
- Property suitable for continued use as a camp or a private recreational tract
- Bank Owned
- Asking Price \$645,000

### **Aerial View**





### Property Topo Map





### 4

# Property Photos (1 of 3)







# Property Photos (2 of 3)







# Property Photos (3 of 3)







# **Location Maps**



6