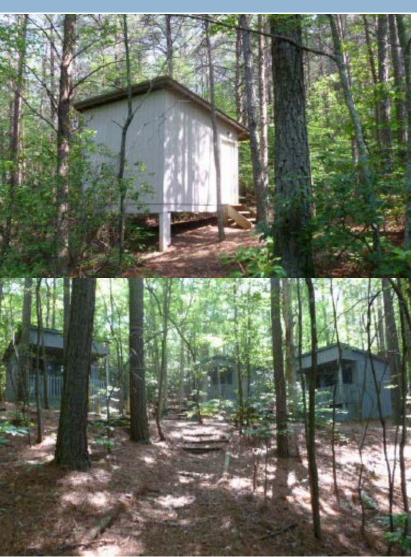

n**



3





- 119.59 Acres off of Eagle Ranch Road
- 38.95 Acres Located in Polk County, TN and 80.64 Acres located in Cherokee County, NC
- Property formerly known as Eagle Adventure Camp
- Property Improvements include a 14 cabins, 2 bathhouses, a residential house, chapel, laundry building, office building, office/store, cafeteria, barn and a rustic cabin

- Water and Electricity Available
- Sweeping mountain views
- Back portion of property is mountainous terrain perfect for hiking and other outdoor activities
- Property suitable for continued use as a camp or a private recreational tract
- Bank Owned
- Asking Price \$645,000

### **Aerial View**





### Property Topo Map





### 4

# Property Photos (1 of 3)







# Property Photos (2 of 3)







# Property Photos (3 of 3)







# **Location Maps**



6