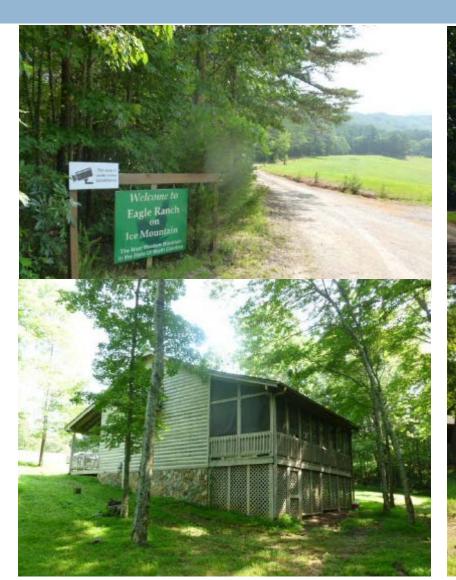

ooked Creek Road Suite C Norcross, GA 30092

### **Property Information**



3





- 119.59 Acres off of Eagle Ranch Road
- 38.95 Acres Located in Polk County, TN and 80.64 Acres located in Cherokee County, NC
- Property formerly known as Eagle Adventure Camp
- Property Improvements include a 14 cabins, 2 bathhouses, a residential house, chapel, laundry building, office building, office/store, cafeteria, barn and a rustic cabin

- Water and Electricity Available
- Sweeping mountain views
- Back portion of property is mountainous terrain perfect for hiking and other outdoor activities
- Property suitable for continued use as a camp or a private recreational tract
- Bank Owned
- Asking Price \$645,000

### **Aerial View**





### Property Topo Map





### 4

# Property Photos (1 of 3)







# Property Photos (2 of 3)







# Property Photos (3 of 3)







# **Location Maps**



6