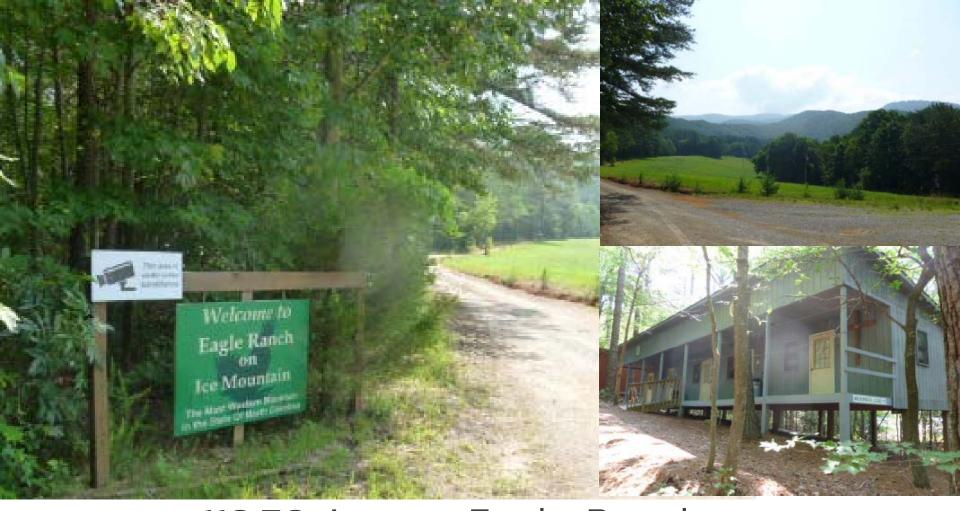

# Property Photos (1 of 3)

### **Property Information**

3

- 119.59 Acres off of Eagle Ranch Road
- 38.95 Acres Located in Polk County, TN and 80.64 Acres located in Cherokee County, NC
- Property formerly known as Eagle Adventure Camp
- Property Improvements include a 14 cabins, 2 bathhouses, a residential house, chapel, laundry building, office building, office/store, cafeteria, barn and a rustic cabin