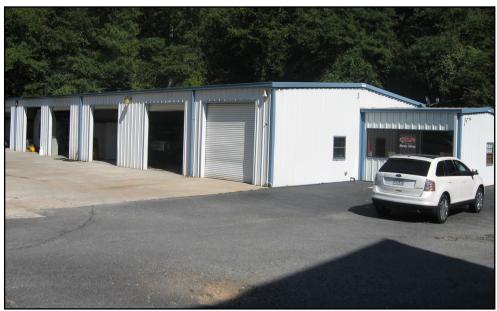

### Formerly Stan's Body Shop 4358 Gray Highway · Gray, Georgia

**Lot Size:** 0.63 acres

**Total SF:** 4,300 sf (4000 sf building

with 300 sf office)

**Built:** 2002

Ceiling Height: 10' eave, 12' center

**Traffic:** Over 25,000 vehicles per day **Parking:** Concrete and asphalt parking

**Includes:** 7 overhead doors (10'w x 12'h), 3 radiant heaters, 3 phase power,

2 service area pits, an alarm system, and a 25'x25' outside fenced in

area for secure storage.