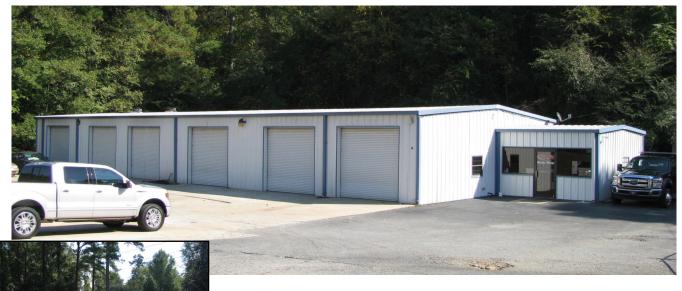

### Formerly Stan's Body Shop 4358 Gray Highway · Gray, Georgia

**Lot Size:** 0.63 acres

**Total SF:** 4,300 sf (4000 sf building

with 300 sf office)

**Built:** 2002

Ceiling Height: 10' eave, 12' center

**Traffic:** Over 25,000 vehicles per day **Parking:** Concrete and asphalt parking

**Includes:** 7 overhead doors (10'w x 12'h), 3 radiant heaters, 3 phase power,

2 service area pits, an alarm system, and a 25'x25' outside fenced in

area for secure storage.

# **Sale Price: \$315,000**

Contact Trip Wilhoit, CCIM, ALC or Patty Burns, CCIM, ALC 478-746-9421 trip@fickling.com or patty@fickling.com See detailed property information at www.Fickling.com