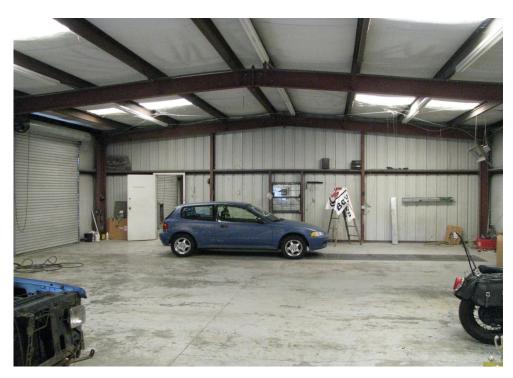

### Formerly Stan's Body Shop 4358 Gray Highway · Gray, Georgia

**Lot Size:** 0.63 acres

**Total SF:** 4,300 sf (4000 sf building

with 300 sf office)

**Built:** 2002

Ceiling Height: 10' eave, 12' center

**Traffic:** Over 25,000 vehicles per day **Parking:** Concrete and asphalt parking

**Includes:** 7 overhead doors (10'w x 12'h), 3 radiant heaters, 3 phase power,

2 service area pits, an alarm system, and a 25'x25' outside fenced in

area for secure storage.