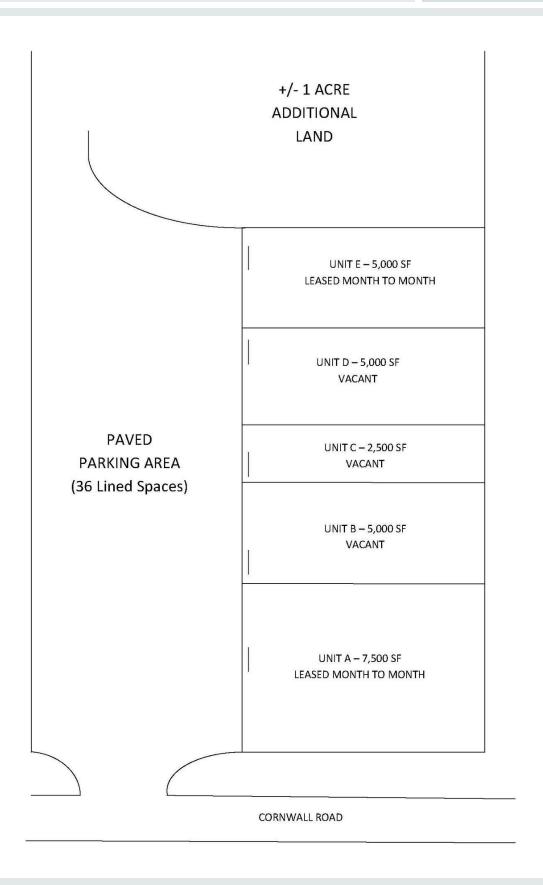

#### **Property**

25,000 SF Warehouse on +/- 3.43 Acres

Excellent opportunity for owner/user looking for additional rental income or expansion capability Currently demised into 5 units, each with office area, restrooms and overhead door

3-Phase electrical service in each unit

Spaces can be combined as needed

Structure is clear-span, no columns

14' x 14' overhead doors

36 lined parking spaces in front of building, with additional land for parking or outside storage