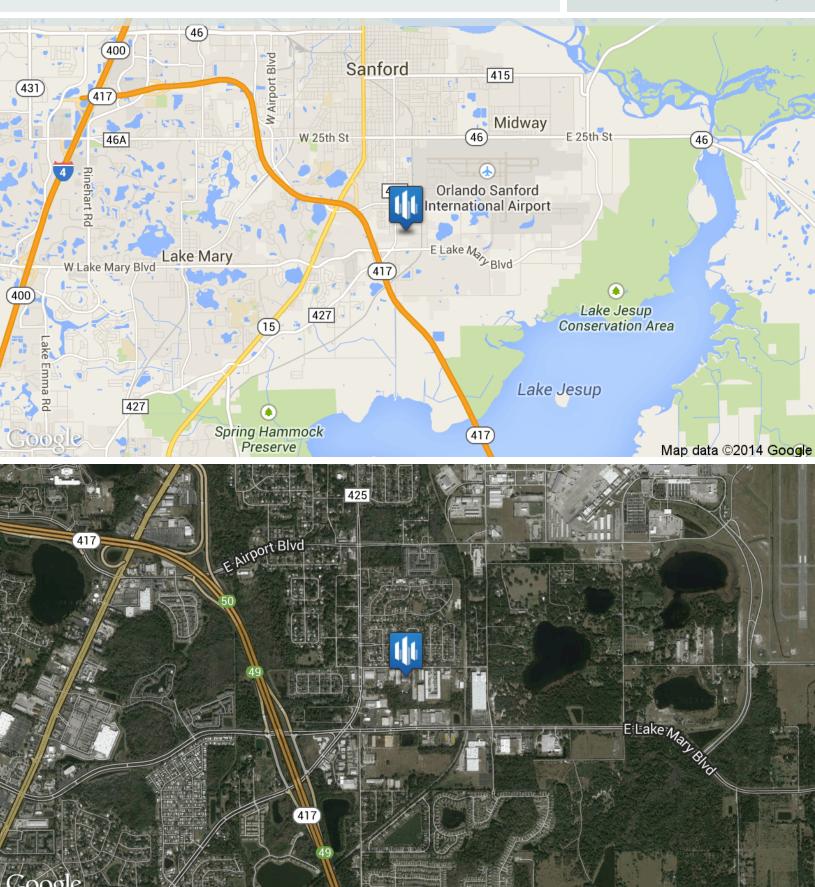

#### Location

Located less than 1 mile from Greenway (Hwy 417), less than 5 miles to I-4. In close proximity to Sanford-Orlando International Airport.
Within City of Sanford limits, MI-2 zoning allows most industrial uses.