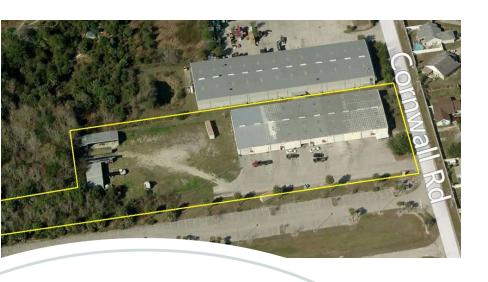

#### **Property**

25,000 SF Warehouse on +/- 3.43 Acres

Excellent opportunity for owner/user looking for additional rental income or expansion capability Currently demised into 5 units, each with office area, restrooms and overhead door

3-Phase electrical service in each unit

Spaces can be combined as needed

Structure is clear-span, no columns

14' x 14' overhead doors

36 lined parking spaces in front of building, with additional land for parking or outside storage