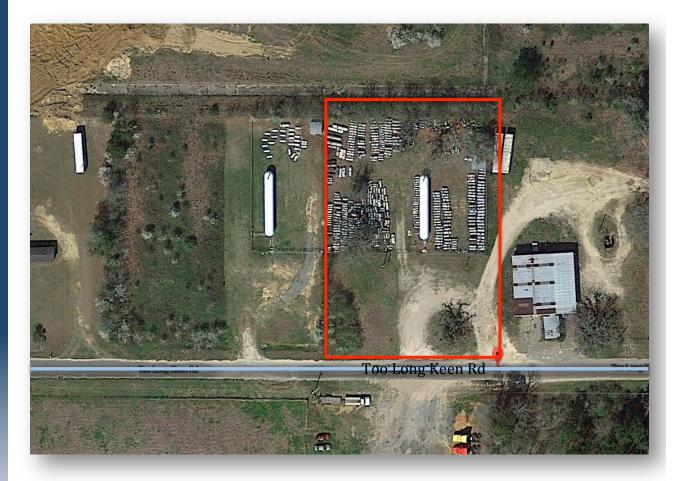

## .88± ACRE SALE PRICE: \$30,000

260 Too Long Keen Rd. Monticello, FL 32344

 PARCEL:
 12-1N-4E-0000-006L-0000

 USE DESC.:
 Utilities (009100)

 ZONED:
 I/U – INDUSTRIAL

 COUNTY:
 Jefferson

Located west of Highway 19 (S. Jefferson) 3.3 miles south of Hwy 90 (Washington St.) and 2 miles north of I-10 South of Monticello