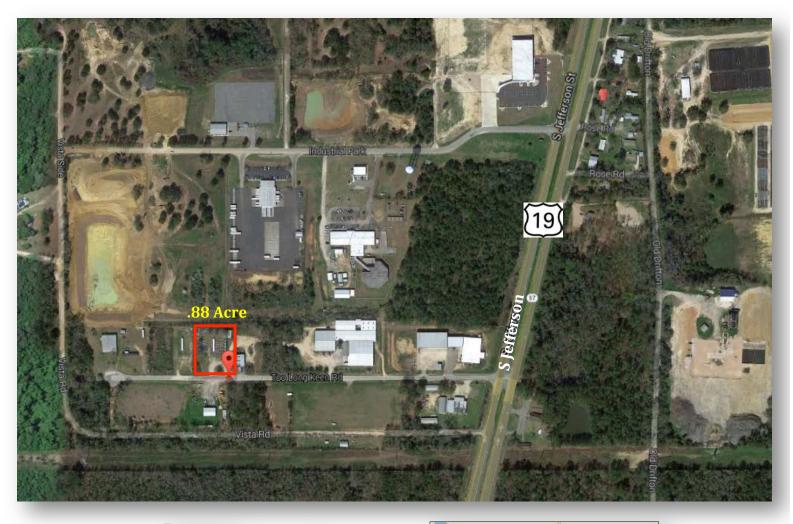

## .88± ACRE SALE PRICE: \$30,000

260 Too Long Keen Rd. Monticello, FL 32344

 PARCEL:
 12-1N-4E-0000-006L-0000

 USE DESC.:
 Utilities (009100)

 ZONED:
 I/U – INDUSTRIAL

 COUNTY:
 Jefferson

Located west of Highway 19 (S. Jefferson) 3.3 miles south of Hwy 90 (Washington St.) and 2 miles north of I-10 South of Monticello