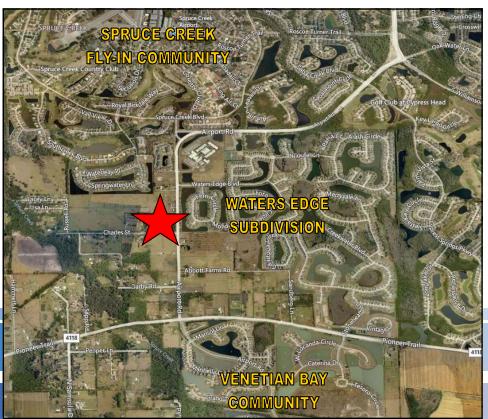

## AIRPORT ROAD - 12+/- ACRES

750 Charles Street New Smyrna Beach, FL 32168

Property • In the heart of residential growth of Spruce Creek Fly-In, Waters Edge, and Venetian Bay

45,058

• Corner wooded site

Approximately 4.4 miles to Taylor Road, 0.6 miles to Pioneer Trail, and 4.1 miles to SR 44