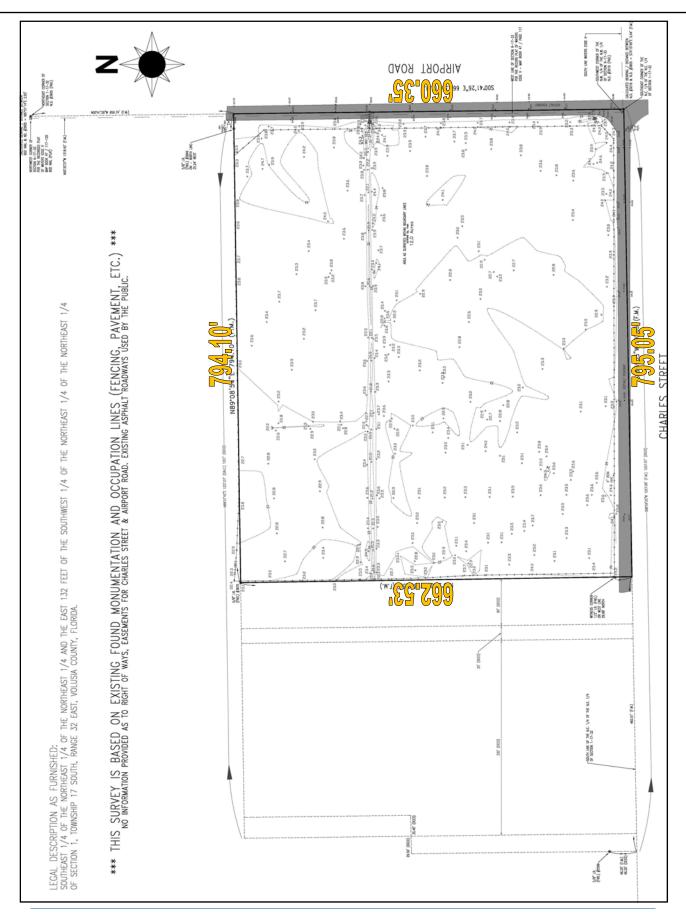

Property • In the heart of residential growth of Spruce Creek Fly-In, Waters Edge, and Venetian Bay

45,058

• Corner wooded site

Approximately 4.4 miles to Taylor Road, 0.6 miles to Pioneer Trail, and 4.1 miles to SR 44