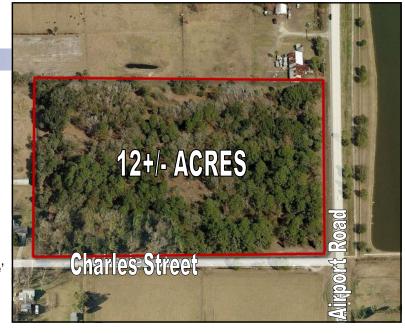

## **SURVEY**

Information contained herein is believed to be accurate, but not guaranteed and may change without notice.

©2012 BRER Affiliates Inc. An independently owned and operated broker member of BRER Affiliates Inc. Prudential, the Prudential logo, and the Rock symbol are service marks of Prudential Financial, Inc. and its related entities, registered in many jurisdictions worldwide. Used under license with no other affiliation with Prudential.

## **Property Summary**

Property: 750 Charles Street

Parcel No: 7201-00-00-0031

Status: For Sale

Size: 12+/- Acres

Approximately 775' x 675'

15,893

Price: \$595,000